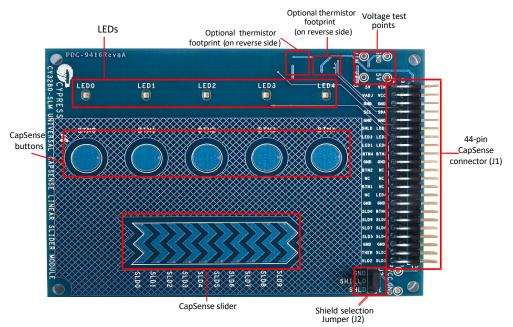

on to power the board.

\*Note These files are located at: <Install directory> \Cypress\CY3280-SLM\<version>\Firmware



 Connect the CY3280-SLM board to the CY3280-20x34 UCC board's P2 connector.
 In the CY3280-20x34 board, place the jumper on header J1 to short pins 2 and 3.
 In the CY3280-SLM board, place the jumper on header J2 to short pins 2 and 3.



1. Touch and move the linear slider on the CY3280-SLM module board. The corresponding LEDs on the CY3280-SLM board light up.

2. Touch a button. The corresponding LED on the CY3280-SLM module board lights up.

3. You can touch multiple buttons at the same time. The linear slider and buttons can be used at the same time.

## CY3280-SLM UNIVERSAL CAPSENSE<sup>®</sup> LINEAR SLIDER MODULE KIT QUICK START GUIDE

### CY3280-SLM Kit Details



#### Notes

- For more details on code examples, refer to the PDF file along with the project in the Firmware folder (for example, 21x34\_CSD PD project 1.pdf) in the following directory:
  <Install directory> \Cypress\CY3280-SLM\<version>\Firmware\21x34\_CSD\PD project 1.
- CY3280-SLM can be used with any of the following UCCs:
  - 1. CY3280- 20x66
  - 2. CY3280- 24x94
  - 3. CY3280- 21x34 (ordering part number is CY3280-BK1)



For the latest information about this kit visit www.cypress.com/go/CY3280-SLM

© 2009-2018 Cypress Semiconductor Corporation. All rights reserved. All trademarks or registered trademarks referenced herein are the properties of their respective owners. Doc #: 001-51790 Rev. \*F

# **Mouser Electronics**

Authorized Distributor

Click to View Pricing, Inventory, D