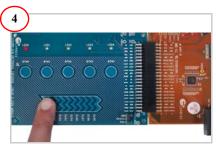

1. Touch and move the linear slider on the CY3280-SLM module board. The corresponding LEDs on the CY3280-SLM board light up.

2. Touch a button. The corresponding LED on the CY3280-SLM module board lights up.

3. You can touch multiple buttons at the same time. The linear slider and buttons can be used at the same time.