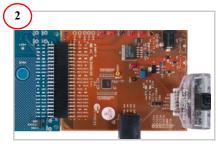

\* Note The ordering part number for CY3280-20x34 UCC is CY3280 - BK1.

1. Connect MiniProg1 to the CY3280-20x34 UCC Board's ISSP connector (J3). Connect it to your PC using a USB cable.

2. Open PSoC Programmer and click File>File Load. Browse and load the