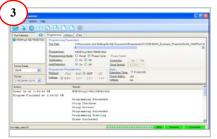

CY3280\_20x34\_PD\_Project1.hex file\*.

3. Click Connect; connect MiniProg1 to PC.

4. Click Program button to program the device.

5. Click Toggle button to power the board.

\*Note These files are located at: <Install directory> \Cypress\CY3280-SLM\<version>\Firmware