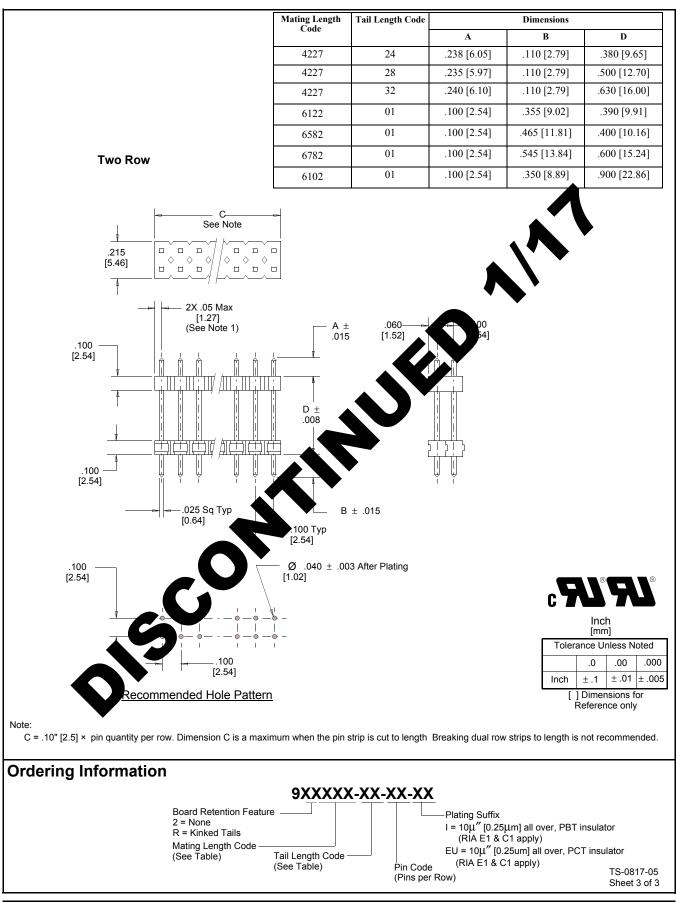

## 3M<sup>™</sup> Pin Strip Header .100" and .100" × .100" Dual Insulator, Board Stacking

UL File No.: E68080

# 3M<sup>™</sup> Pin Strip Header .100″ and .100″ × .100″ Dual Insulator, Board Stacking

929 Series

3M Interconnect Solutions http://www.3M.com/interconnects/

## 3M<sup>™</sup> Pin Strip Header .100" and .100" × .100" Dual Insulator, Board Stacking

929 Series