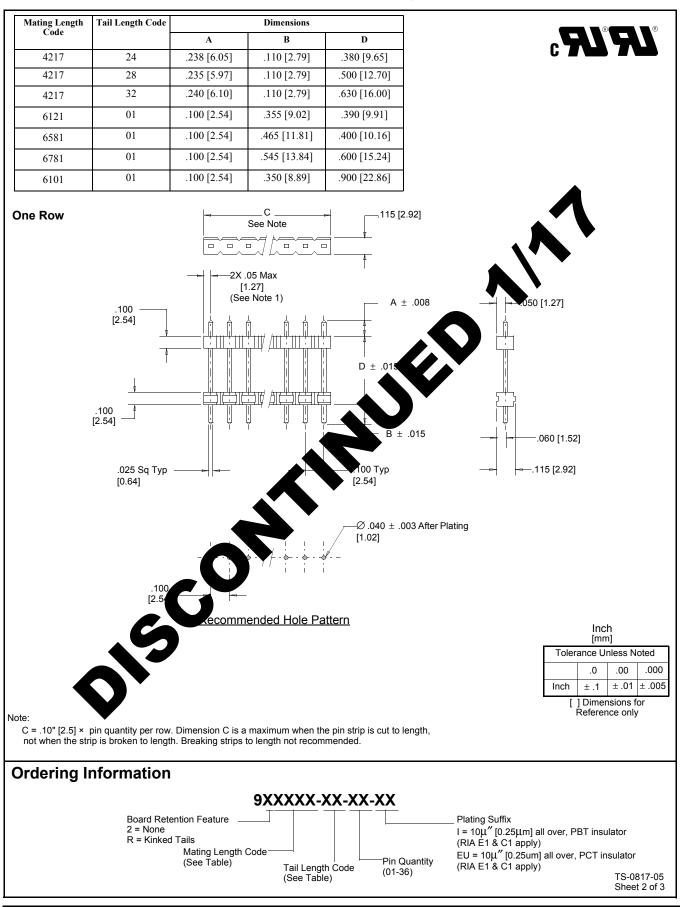

## 3M<sup>™</sup> Pin Strip Header .100" and .100" × .100" Dual Insulator, Board Stacking

UL File No.: E68080

# 3M<sup>™</sup> Pin Strip Header .100″ and .100″ × .100″ Dual Insulator, Board Stacking

929 Series

3M Interconnect Solutions http://www.3M.com/interconnects/

## 3M<sup>™</sup> Pin Strip Header .100" and .100" × .100" Dual Insulator, Board Stacking

929 Series