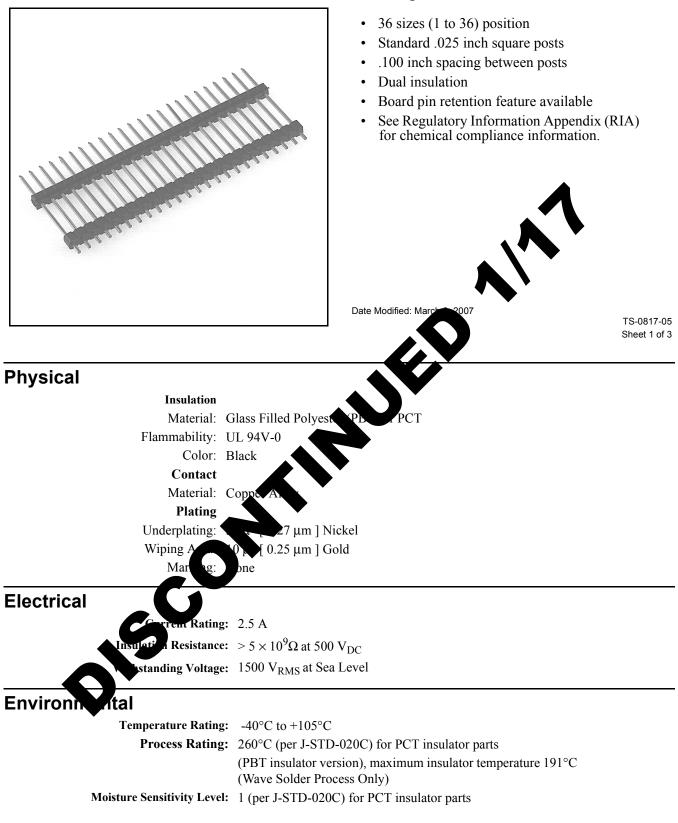

## 3M<sup>™</sup> Pin Strip Header .100" and .100" × .100" Dual Insulator, Board Stacking

UL File No.: E68080

# 3M<sup>™</sup> Pin Strip Header .100″ and .100″ × .100″ Dual Insulator, Board Stacking

929 Series

3M Interconnect Solutions http://www.3M.com/interconnects/

## 3M<sup>™</sup> Pin Strip Header .100" and .100" × .100" Dual Insulator, Board Stacking

929 Series