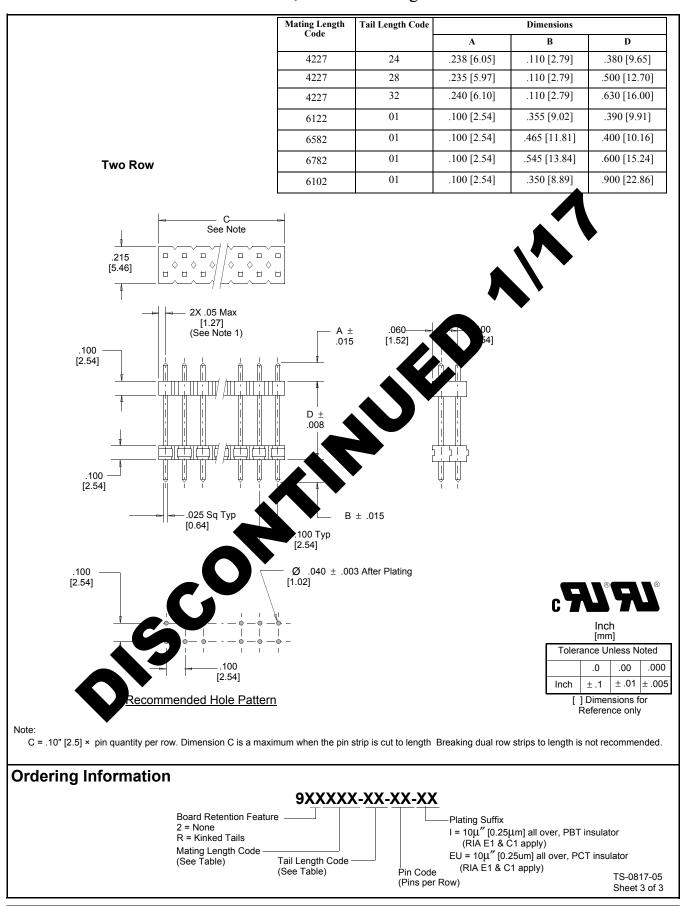

# 3M™ Pin Strip Header

.100" and .100" × .100" Dual Insulator, Board Stacking

929 Series

- 36 sizes (1 to 36) position
- Standard .025 inch square posts
- .100 inch spacing between posts
- Dual insulation
- Board pin retention feature available
- See Regulatory Information Appendix (RIA) for chemical compliance information.