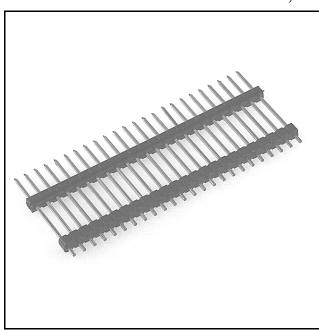

# 3M™ Pin Strip Header

.100" and .100" × .100" Dual Insulator, Board Stacking

929 Series

- 36 sizes (1 to 36) position
- Standard .025 inch square posts
- .100 inch spacing between posts
- Dual insulation
- Board pin retention feature available
- See Regulatory Information Appendix (RIA) for chemical compliance information.