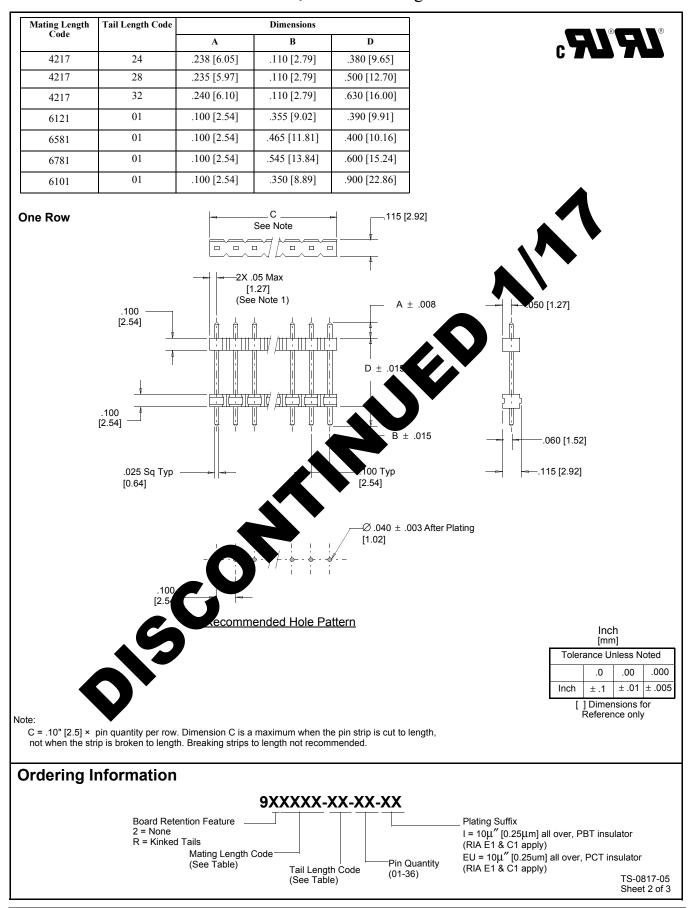

# 3M™ Pin Strip Header

.100" and .100" × .100" Dual Insulator, Board Stacking

929 Series

- 36 sizes (1 to 36) position
- Standard .025 inch square posts
- .100 inch spacing between posts
- Dual insulation
- Board pin retention feature available
- See Regulatory Information Appendix (RIA) for chemical compliance information.