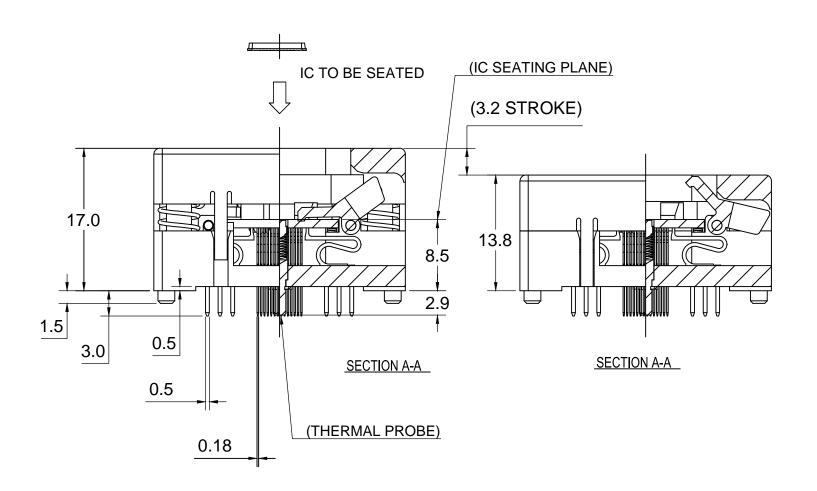

D

C







## NOTES:

1. MATERIALS:

**SPRINGS** SS PLATING: Au CONTACTS Be Cu IC GUIDES PES COLOR: BLACK PRESSURE PAD PES COLOR: BLACK COLOR: BLACK COVER PPS or equiv. COLOR: BLACK BASE PES

- 2. SEE THE REGULATORY INFORMATION APPENDIX (RIA) IN THE "RoHS COMPLIANCE" SECTION WWW.3MCONNECTOR.COM FOR COMPLIANCE INFORMATION (RIA E1 & C1 APPLY).
- 3. FOR PRODUCT SPECIFICATIONS AND WARRANTY INFORMATION SEE:

WWW.3MCONNECTOR.COM PN 256-4205-01



VISIT US AT HTTP:// WWW.3MCONNECTORS.COM

3

2

| DRAWING NUMBER | 78-5100-2458-7

D

E



## **Mouser Electronics**

**Authorized Distributor** 

Click to View Pricing, Inventory, Delivery & Lifecycle Information:

3M:

256-4205-01