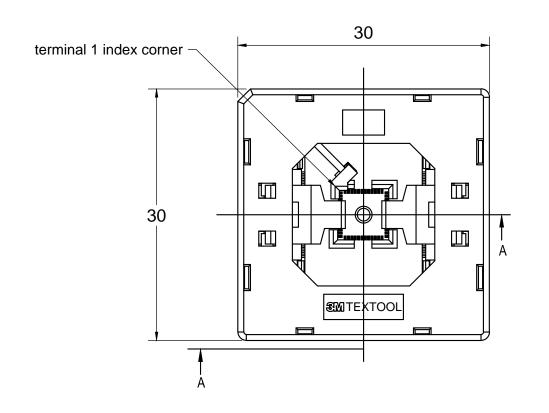

D

C







## NOTES:

1. MATERIALS:

**SPRINGS** SS PLATING: Au CONTACTS Be Cu IC GUIDES PES COLOR: BLACK PRESSURE PAD PES COLOR: BLACK COLOR: BLACK COVER PPS or equiv. COLOR: BLACK BASE PES

- 2. SEE THE REGULATORY INFORMATION APPENDIX (RIA) IN THE "RoHS COMPLIANCE" SECTION WWW.3MCONNECTOR.COM FOR COMPLIANCE INFORMATION (RIA E1 & C1 APPLY).
- 3. FOR PRODUCT SPECIFICATIONS AND WARRANTY INFORMATION SEE:

WWW.3MCONNECTOR.COM PN 256-4205-01



VISIT US AT HTTP:// WWW.3MCONNECTORS.COM

3

2

| DRAWING NUMBER | 78-5100-2458-7

D

E



## **Mouser Electronics**

**Authorized Distributor** 

Click to View Pricing, Inventory, Delivery & Lifecycle Information:

3M:

256-4205-01