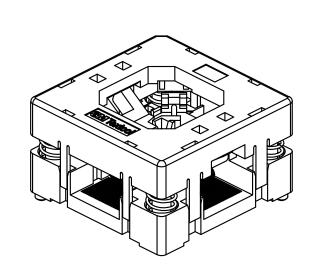

D

C







## NOTES:

1. MATERIALS:

**SPRINGS** SS PLATING: Au CONTACTS Be Cu IC GUIDES PES COLOR: BLACK PRESSURE PAD PES COLOR: BLACK COLOR: BLACK COVER PPS or equiv. COLOR: BLACK BASE PES

- 2. SEE THE REGULATORY INFORMATION APPENDIX (RIA) IN THE "RoHS COMPLIANCE" SECTION WWW.3MCONNECTOR.COM FOR COMPLIANCE INFORMATION (RIA E1 & C1 APPLY).
- 3. FOR PRODUCT SPECIFICATIONS AND WARRANTY INFORMATION SEE:

WWW.3MCONNECTOR.COM PN 256-4205-01



VISIT US AT HTTP:// WWW.3MCONNECTORS.COM

3

2

| DRAWING NUMBER | 78-5100-2458-7

D

E



## **Mouser Electronics**

**Authorized Distributor** 

Click to View Pricing, Inventory, Delivery & Lifecycle Information:

3M:

256-4205-01