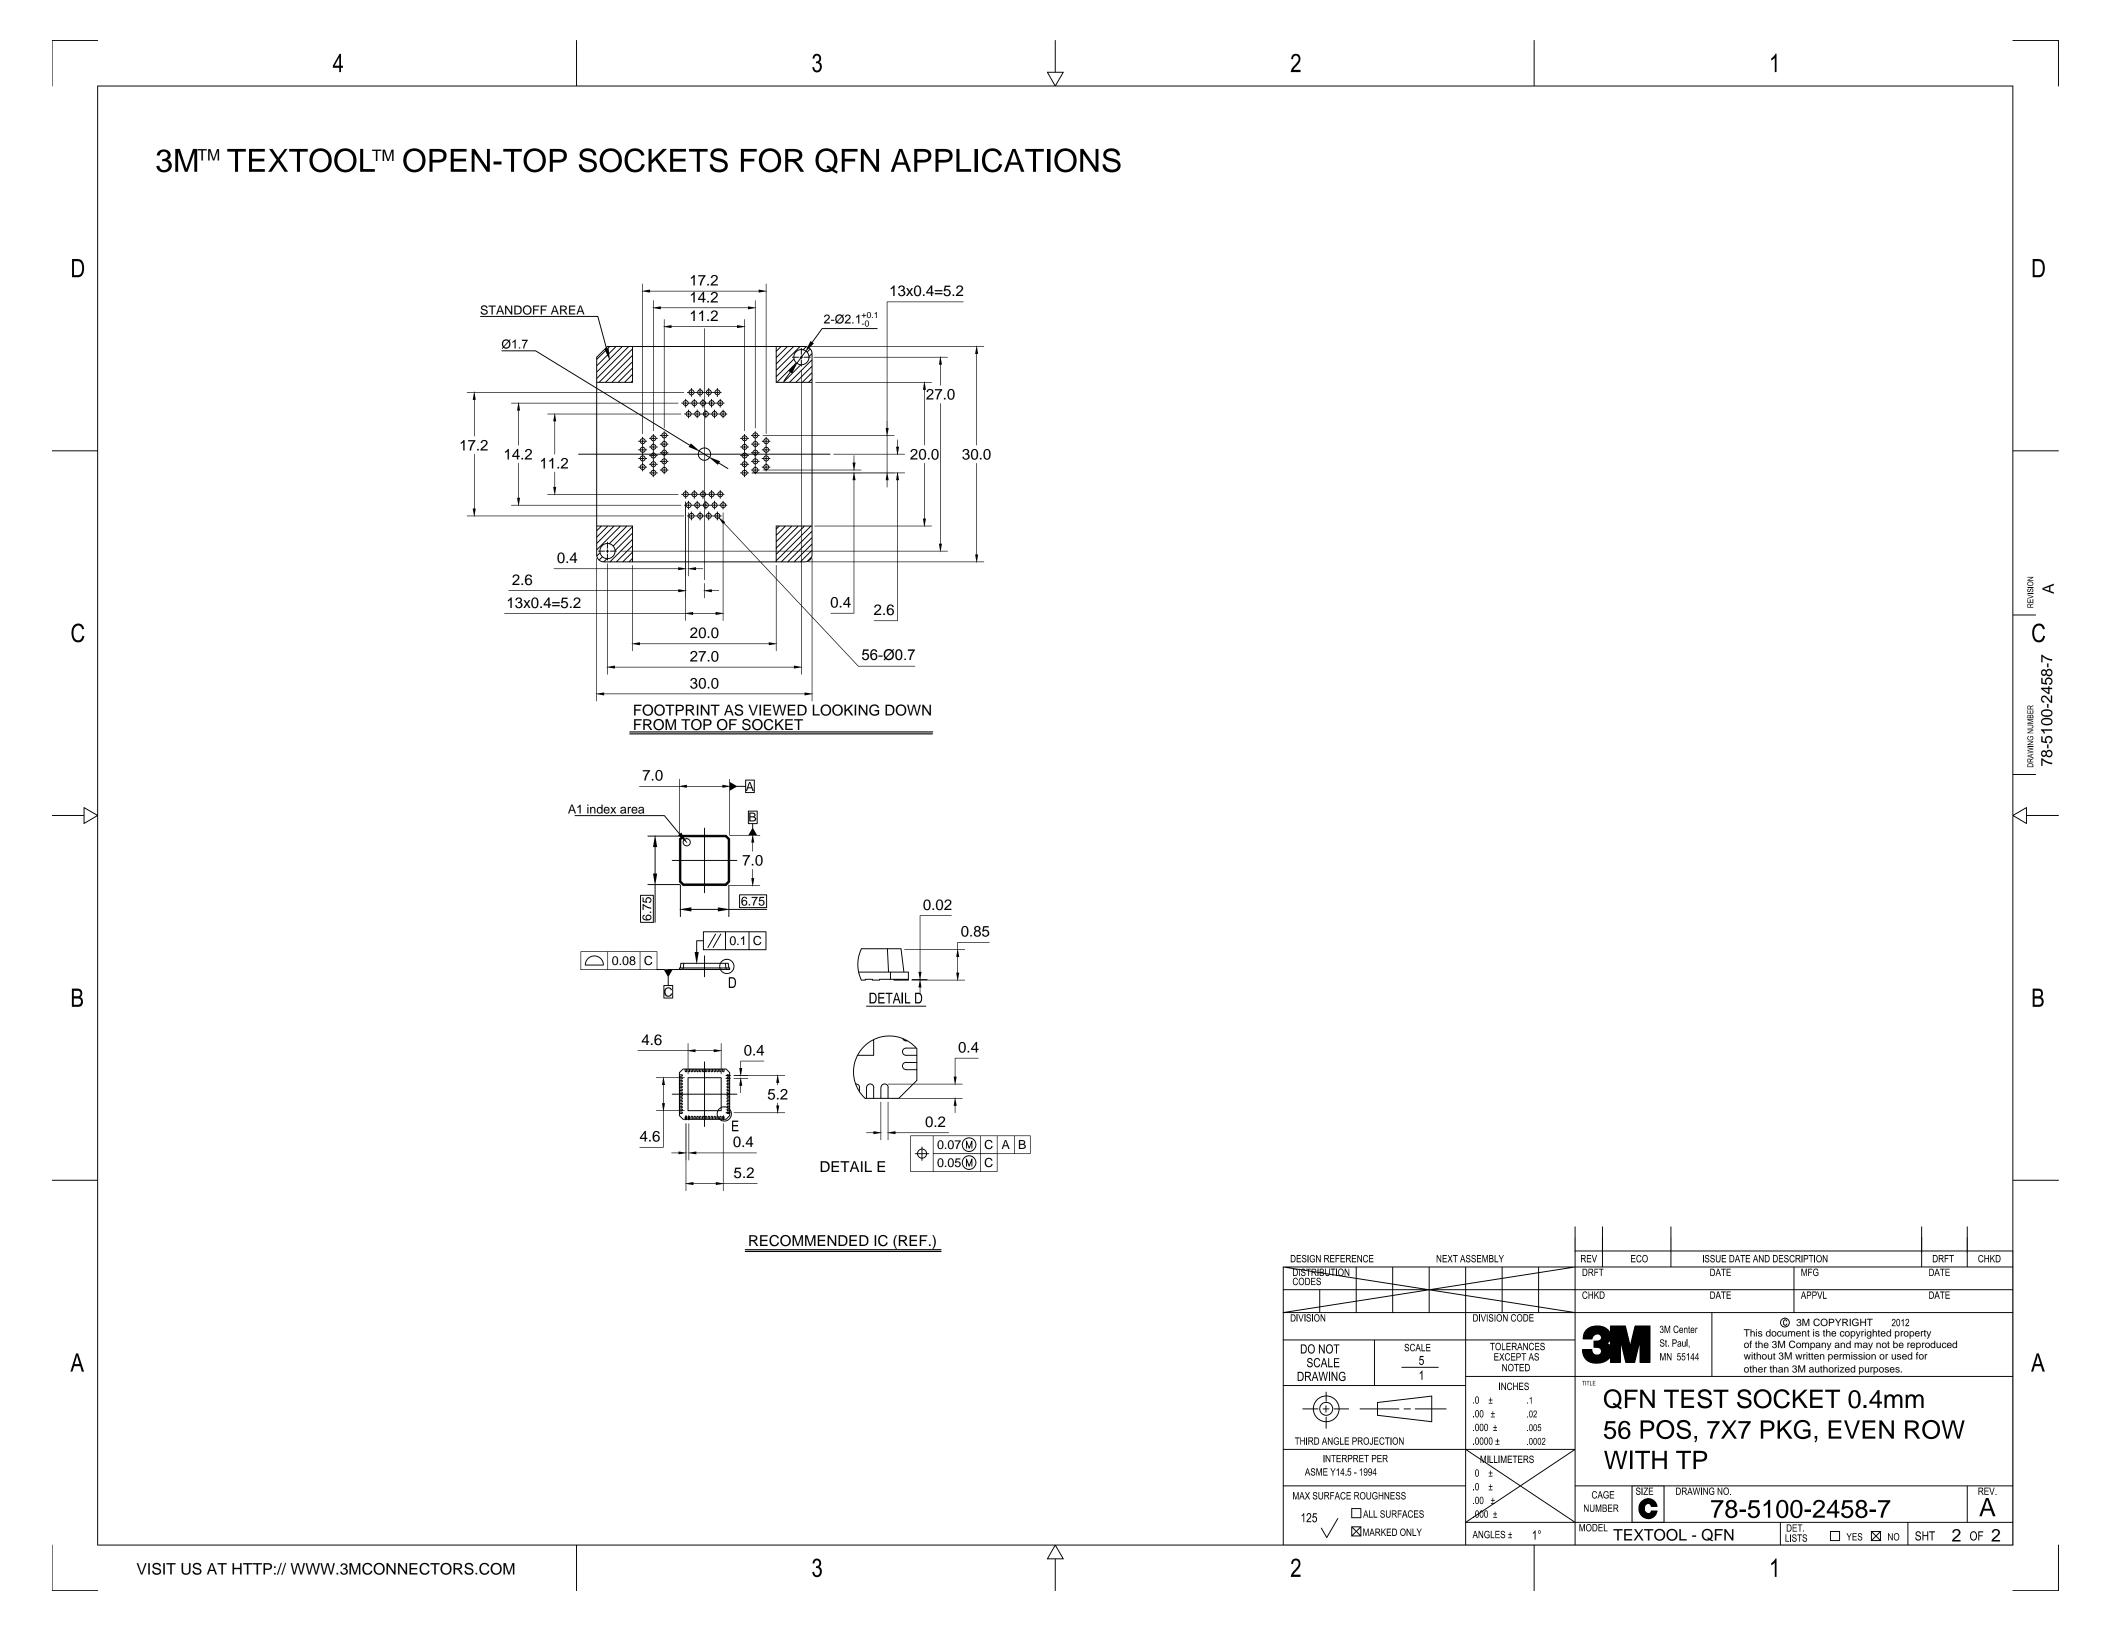

## NOTES:

1. MATERIALS:

**SPRINGS** SS PLATING: Au CONTACTS Be Cu IC GUIDES PES COLOR: BLACK PRESSURE PAD PES COLOR: BLACK COLOR: BLACK COVER PPS or equiv. COLOR: BLACK BASE PES

- 2. SEE THE REGULATORY INFORMATION APPENDIX (RIA) IN THE "RoHS COMPLIANCE" SECTION WWW.3MCONNECTOR.COM FOR COMPLIANCE INFORMATION (RIA E1 & C1 APPLY).
- 3. FOR PRODUCT SPECIFICATIONS AND WARRANTY INFORMATION SEE:

WWW.3MCONNECTOR.COM PN 256-4205-01

VISIT US AT HTTP:// WWW.3MCONNECTORS.COM

3

2

| DRAWING NUMBER | 78-5100-2458-7

D

E