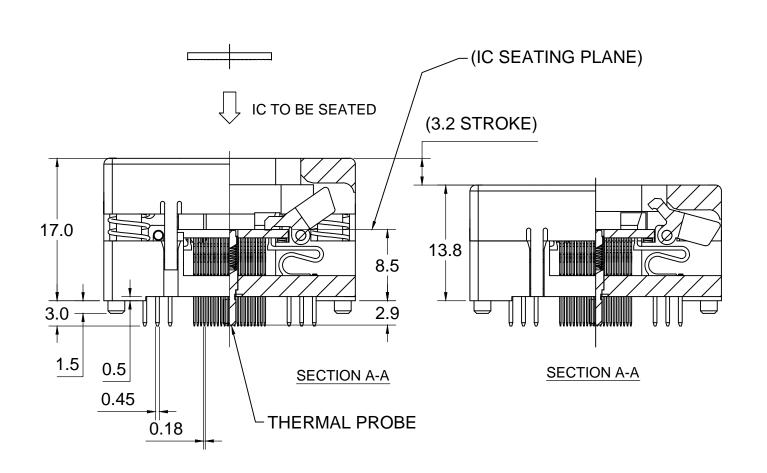

## NOTES:

1. MATERIALS:

**SPRINGS** SS PLATING: Au CONTACTS Be Cu IC GUIDES PES COLOR: BLACK PRESSURE PAD PES COLOR: BLACK COLOR: BLACK COVER PPS or equiv. COLOR: BLACK BASE PES

- 2. SEE THE REGULATORY INFORMATION APPENDIX (RIA) IN THE "RoHS COMPLIANCE" SECTION WWW.3MCONNECTOR.COM FOR COMPLIANCE INFORMATION (RIA E1 & C1 APPLY).
- 3. FOR PRODUCT SPECIFICATIONS AND WARRANTY INFORMATION SEE: