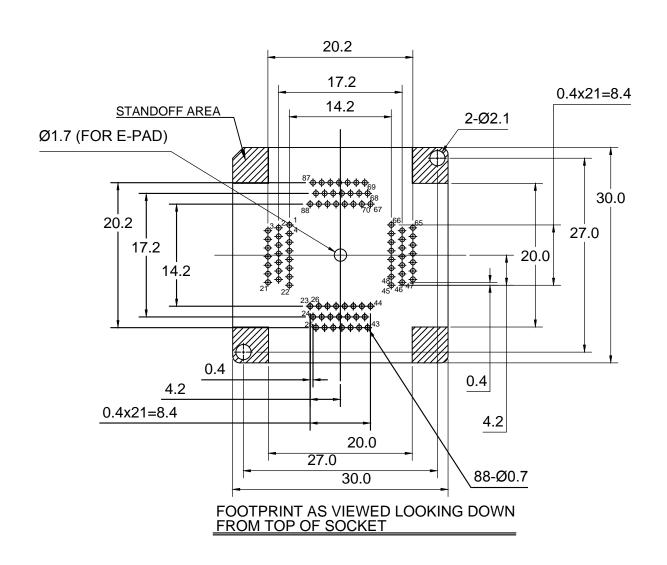

## 3M™ TEXTOOL™ OPEN-TOP SOCKETS FOR QFN APPLICATIONS

RECOMMENDED IC (REF.)

D

D

C

В