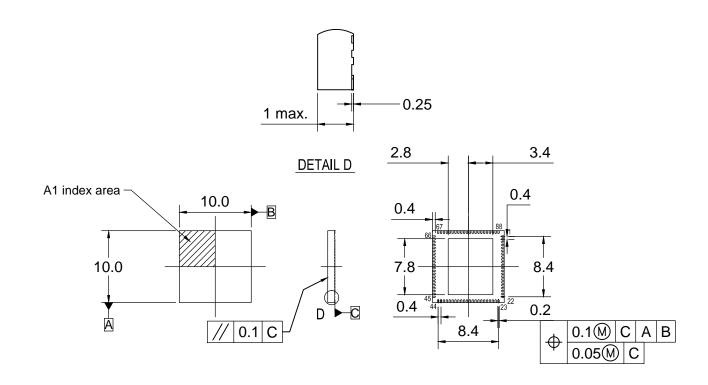

## 3M™ TEXTOOL™ OPEN-TOP SOCKETS FOR QFN APPLICATIONS

RECOMMENDED IC (REF.)

D

D

C

В