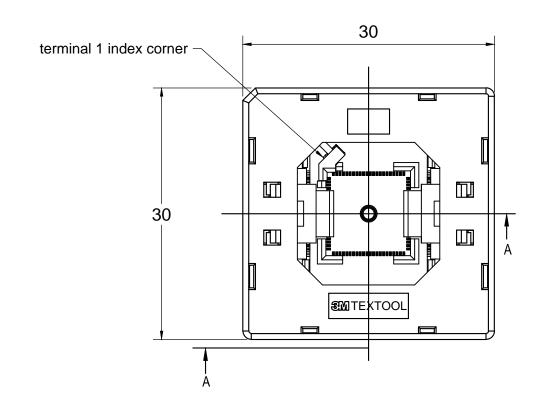

## 3M™ TEXTOOL™ OPEN-TOP SOCKETS FOR QFN APPLICATIONS

RECOMMENDED IC (REF.)

D

D

C

В