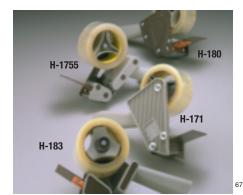

Scotch® Filament Dispensers Hand-held dispensers for use with Scotch® High Strength Filament Tapes.

Scotch® Filament Dispensers Hand-held dispensers for use with Scotch® High Strength Filament Tapes.

**Scotch® Filament Dispensers** Semi-automatic dispensers for use with Scotch® High Strength Filament Tapes.