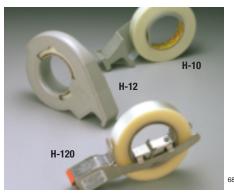

**Scotch° Heavy-Duty Dispensers** Manual heavy-duty dispensers for use with  $3M^{\sim}$  Narrow Width Film Tapes.

**Scotch® Label Protection Dispensers**Tabletop and portable dispensers designed specifically for 3M<sup>ts</sup> Label Protection and Pouch Tapes.