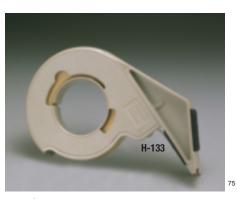

## **Product Information**

| Product  | Product Description                                                                                    | Product Recommendation                                           | Applications<br>Width                                    | Max. Tape |
|----------|--------------------------------------------------------------------------------------------------------|------------------------------------------------------------------|----------------------------------------------------------|-----------|
| C-22     | Heavy-duty tabletop manual pull and tear dispenser. film, paper and filament tapes.                    | Cellophane, UPCV, acetate.                                       | Sealing, holding, attaching and tabbing.                 | 2 in.     |
| C-23     | Heavy-duty tabletop manual pull and tear dispenser. film, paper and filament tapes.                    | Cellophane, UPCV, acetate.                                       | Sealing, holding, attaching and tabbing.                 | 1 in.     |
| C-25     | Heavy-duty tabletop manual pull and tear dispenser with permanent core.                                | Film-backed and filament tapes.                                  | Sealing, holding, attaching and tabbing.                 | 1 in.     |
| H-10     | Durable plastic tape dispenser.                                                                        | All high strength tapes.                                         | Box closing, bundling and reinforcing.                   | 24 mm     |
| H-12     | Features a hand break to add tension to the tape roll.                                                 | All high strength tapes.                                         | Box closing, bundling and reinforcing.                   | 24 mm     |
| H-38     | Stretchable tape dispenser.                                                                            | 8884 and 8886.                                                   | Pallet stabilization and load containment.               | 38 mm     |
| H-120    | Durable metal hand dispenser.                                                                          | All high strength tapes.                                         | Box closing, bundling and reinforcing.                   | 24 mm     |
| H-122    | Lightweight, compact, hand-held dispenser.                                                             | All box sealing tapes.                                           | Box closing.                                             | 48 mm     |
| H-123    | Lightweight, compact metal, hand-held dispenser.                                                       | All box sealing tapes.                                           | Box closing.                                             | 72 mm     |
| H-128    | Heavy-duty durable metal hand dispenser.                                                               | 8959, 890, and others.                                           | Heavy duty box closing.                                  | 48 mm     |
| H-129    | Quick and easy one hand method for dispensing.                                                         | All box sealing tapes.                                           | "C" clip application on RSCs.                            | 48 mm     |
| H-130    | Tape dispenser with hand brake.                                                                        | All high strength tapes.                                         | Box closing, bundling and reinforcing.                   | 18 mm     |
| H-131    | Applies an "L" clip to tape with a one handed motion.                                                  | All filament tapes.                                              | Box closing.                                             | 18 mm     |
| H-133    | An economical dispenser that applies an "L" clip to tape with a one handed motion.                     | All filament tapes.                                              | Box closing.                                             | 18 mm     |
| H-171    | Lightweight, pistol grip, roll-on dispenser.                                                           | All box sealing tapes.                                           | Center seam sealing on RSCs                              | 48 mm     |
| H-180    | Hand-held, portable and easy to operate.                                                               | All box sealing tapes.                                           | Box closing.                                             | 48 mm     |
| H-183    | Hand-held dispenser features adjustable tape break.                                                    | All box sealing tapes.                                           | Center seam sealing on RSCs.                             | 72 mm     |
| H-190    | Pistol grip dispenser features pull apart design.                                                      | All box sealing tapes.                                           | Box closing.                                             | 48 mm     |
| H-192    | Tape tension can be controlled with tape roll brake.  High impact plastic construction.                | All box sealing tapes.                                           | Box closing.                                             | 48 mm     |
| H-320    | Ultra-light, economical plastic dispenser.                                                             | All box sealing tapes.                                           | Center seam sealing on RSCs and recouperage.             | 48 mm     |
| H-1755   | Hand-held, portable dispenser is easy to load and operate.                                             | All box sealing tapes.                                           | Center seam sealing on RSCs.                             | 48 mm     |
| M-82     | Definite length dispenser delivers<br>36mm to 384mm length of tape.                                    | All high strength tapes.                                         | Definite length for clean removal and box closing tapes. | 96 mm     |
| M-96     | Tabletop definite length dispenser — dispenses tape in lengths of 3/4 in. to 5 in./stroke.             | Film-backed tape and filament tapes.                             | Sealing, holding, attaching and tabbing.                 | 1 in.     |
| M-707    | Label protection dispenser with auxiliary holder and cutter for 3/4 in. roll of tape.                  | Label protection tapes.                                          | Label protection.                                        | 4 in.     |
| M-717    | Pouch tape dispenser — portable, hand-held.                                                            | Pouch tape 825.                                                  | Document attachment.                                     | 5 in.     |
| M-727    | Pouch tape dispenser — can be secured tabletop, wall mounted or remain portable.                       | Pouch tape, Scotch® Labelgard™<br>brand tape, general use tapes. | Label protection and document attachment.                | 5 in.     |
| M-920    | Tabletop definite length dispenser — dispenses tape in lengths of 1/2 in. to 4 in./stroke.             | Film-backed tape and filament tapes.                             | Sealing, holding, attaching and tabbing.                 | 1 in.     |
| P52/P52W | Mainline tabletop manual pull and tear dispenser with multiple roll capacity — P52W has weighted base. | Film-backed or paper tapes.                                      | Sealing, holding, attaching and tabbing.                 | 2 in.     |
| P56/P56W | Mainline tabletop manual pull and tear dispenser with multiple roll capacity — P56W has weighted base. | Film-backed or paper tapes.                                      | Sealing, holding, attaching and tabbing.                 | 6 in.     |
| P-400    | Bag sealer — applies tape in an adhesive to adhesive flag seal — includes bag trimmer.                 | Bag sealing tapes.                                               | Bag sealing.                                             | 0.375 in. |
| P-410    | Bag sealer — applies tape in an adhesive to adhesive flag seal.                                        | Bag sealing tapes.                                               | Bag sealing.                                             | 0.25 in.  |
| S-63     | Applies "L" clips of tape to a box as it's slid across the sealer's top surface.                       | All high strength tapes.                                         | Box closing.                                             | 15 mm     |
| S-634    | Applies "L" clips of tape to a box as it's slid across the sealer's top surface (industrial version).  | All high strength tapes.                                         | Box closing.                                             | 18 mm     |
| S-867    | Semi-automatic dispenser applies "L" clips to a wide variety of box shapes and sizes.                  | All filament tapes.                                              | Box closing.                                             | 36 mm     |

Scotch® Filament Tape Dispenser
Hand-held dispenser for applying up to 18mm wide "L" Clips
or "C" Clips of Scotch® High Strength Filament Tapes to close
boxes.