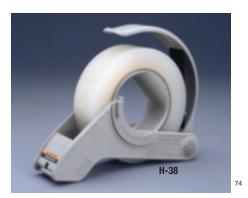

## **Product Information**

| Product  | Product Description                                                                                    | Product Recommendation                                           | Applications<br>Width                                    | Max. Tape |
|----------|--------------------------------------------------------------------------------------------------------|------------------------------------------------------------------|----------------------------------------------------------|-----------|
| C-22     | Heavy-duty tabletop manual pull and tear dispenser. film, paper and filament tapes.                    | Cellophane, UPCV, acetate.                                       | Sealing, holding, attaching and tabbing.                 | 2 in.     |
| C-23     | Heavy-duty tabletop manual pull and tear dispenser. film, paper and filament tapes.                    | Cellophane, UPCV, acetate.                                       | Sealing, holding, attaching and tabbing.                 | 1 in.     |
| C-25     | Heavy-duty tabletop manual pull and tear dispenser with permanent core.                                | Film-backed and filament tapes.                                  | Sealing, holding, attaching and tabbing.                 | 1 in.     |
| H-10     | Durable plastic tape dispenser.                                                                        | All high strength tapes.                                         | Box closing, bundling and reinforcing.                   | 24 mm     |
| H-12     | Features a hand break to add tension to the tape roll.                                                 | All high strength tapes.                                         | Box closing, bundling and reinforcing.                   | 24 mm     |
| H-38     | Stretchable tape dispenser.                                                                            | 8884 and 8886.                                                   | Pallet stabilization and load containment.               | 38 mm     |
| H-120    | Durable metal hand dispenser.                                                                          | All high strength tapes.                                         | Box closing, bundling and reinforcing.                   | 24 mm     |
| H-122    | Lightweight, compact, hand-held dispenser.                                                             | All box sealing tapes.                                           | Box closing.                                             | 48 mm     |
| H-123    | Lightweight, compact metal, hand-held dispenser.                                                       | All box sealing tapes.                                           | Box closing.                                             | 72 mm     |
| H-128    | Heavy-duty durable metal hand dispenser.                                                               | 8959, 890, and others.                                           | Heavy duty box closing.                                  | 48 mm     |
| H-129    | Quick and easy one hand method for dispensing.                                                         | All box sealing tapes.                                           | "C" clip application on RSCs.                            | 48 mm     |
| H-130    | Tape dispenser with hand brake.                                                                        | All high strength tapes.                                         | Box closing, bundling and reinforcing.                   | 18 mm     |
| H-131    | Applies an "L" clip to tape with a one handed motion.                                                  | All filament tapes.                                              | Box closing.                                             | 18 mm     |
| H-133    | An economical dispenser that applies an "L" clip to tape with a one handed motion.                     | All filament tapes.                                              | Box closing.                                             | 18 mm     |
| H-171    | Lightweight, pistol grip, roll-on dispenser.                                                           | All box sealing tapes.                                           | Center seam sealing on RSCs                              | 48 mm     |
| H-180    | Hand-held, portable and easy to operate.                                                               | All box sealing tapes.                                           | Box closing.                                             | 48 mm     |
| H-183    | Hand-held dispenser features adjustable tape break.                                                    | All box sealing tapes.                                           | Center seam sealing on RSCs.                             | 72 mm     |
| H-190    | Pistol grip dispenser features pull apart design.                                                      | All box sealing tapes.                                           | Box closing.                                             | 48 mm     |
| H-192    | Tape tension can be controlled with tape roll brake.  High impact plastic construction.                | All box sealing tapes.                                           | Box closing.                                             | 48 mm     |
| H-320    | Ultra-light, economical plastic dispenser.                                                             | All box sealing tapes.                                           | Center seam sealing on RSCs and recouperage.             | 48 mm     |
| H-1755   | Hand-held, portable dispenser is easy to load and operate.                                             | All box sealing tapes.                                           | Center seam sealing on RSCs.                             | 48 mm     |
| M-82     | Definite length dispenser delivers<br>36mm to 384mm length of tape.                                    | All high strength tapes.                                         | Definite length for clean removal and box closing tapes. | 96 mm     |
| M-96     | Tabletop definite length dispenser — dispenses tape in lengths of 3/4 in. to 5 in./stroke.             | Film-backed tape and filament tapes.                             | Sealing, holding, attaching and tabbing.                 | 1 in.     |
| M-707    | Label protection dispenser with auxiliary holder and cutter for 3/4 in. roll of tape.                  | Label protection tapes.                                          | Label protection.                                        | 4 in.     |
| M-717    | Pouch tape dispenser — portable, hand-held.                                                            | Pouch tape 825.                                                  | Document attachment.                                     | 5 in.     |
| M-727    | Pouch tape dispenser — can be secured tabletop, wall mounted or remain portable.                       | Pouch tape, Scotch® Labelgard™<br>brand tape, general use tapes. | Label protection and document attachment.                | 5 in.     |
| M-920    | Tabletop definite length dispenser — dispenses tape in lengths of 1/2 in. to 4 in./stroke.             | Film-backed tape and filament tapes.                             | Sealing, holding, attaching and tabbing.                 | 1 in.     |
| P52/P52W | Mainline tabletop manual pull and tear dispenser with multiple roll capacity — P52W has weighted base. | Film-backed or paper tapes.                                      | Sealing, holding, attaching and tabbing.                 | 2 in.     |
| P56/P56W | Mainline tabletop manual pull and tear dispenser with multiple roll capacity — P56W has weighted base. | Film-backed or paper tapes.                                      | Sealing, holding, attaching and tabbing.                 | 6 in.     |
| P-400    | Bag sealer — applies tape in an adhesive to adhesive flag seal — includes bag trimmer.                 | Bag sealing tapes.                                               | Bag sealing.                                             | 0.375 in. |
| P-410    | Bag sealer — applies tape in an adhesive to adhesive flag seal.                                        | Bag sealing tapes.                                               | Bag sealing.                                             | 0.25 in.  |
| S-63     | Applies "L" clips of tape to a box as it's slid across the sealer's top surface.                       | All high strength tapes.                                         | Box closing.                                             | 15 mm     |
| S-634    | Applies "L" clips of tape to a box as it's slid across the sealer's top surface (industrial version).  | All high strength tapes.                                         | Box closing.                                             | 18 mm     |
| S-867    | Semi-automatic dispenser applies "L" clips to a wide variety of box shapes and sizes.                  | All filament tapes.                                              | Box closing.                                             | 36 mm     |

**Scotch® Definite Length Dispensers**Dispensers that deliver a uniform length of 3M™ Narrow Width Tape and Scotch® Filament Tapes every time quickly and easily.

Scotch° Stretchable Tape Dispenser Hand-held dispenser with tensioning/stretching brake for use with  $3M^{\bowtie}$  Stretchable Tapes