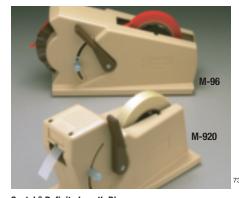

## **Product Information**

| Product  | Product Description                                                                                    | Product Recommendation                                           | Applications<br>Width                                    | Max. Tape |
|----------|--------------------------------------------------------------------------------------------------------|------------------------------------------------------------------|----------------------------------------------------------|-----------|
| C-22     | Heavy-duty tabletop manual pull and tear dispenser. film, paper and filament tapes.                    | Cellophane, UPCV, acetate.                                       | Sealing, holding, attaching and tabbing.                 | 2 in.     |
| C-23     | Heavy-duty tabletop manual pull and tear dispenser. film, paper and filament tapes.                    | Cellophane, UPCV, acetate.                                       | Sealing, holding, attaching and tabbing.                 | 1 in.     |
| C-25     | Heavy-duty tabletop manual pull and tear dispenser with permanent core.                                | Film-backed and filament tapes.                                  | Sealing, holding, attaching and tabbing.                 | 1 in.     |
| H-10     | Durable plastic tape dispenser.                                                                        | All high strength tapes.                                         | Box closing, bundling and reinforcing.                   | 24 mm     |
| H-12     | Features a hand break to add tension to the tape roll.                                                 | All high strength tapes.                                         | Box closing, bundling and reinforcing.                   | 24 mm     |
| H-38     | Stretchable tape dispenser.                                                                            | 8884 and 8886.                                                   | Pallet stabilization and load containment.               | 38 mm     |
| H-120    | Durable metal hand dispenser.                                                                          | All high strength tapes.                                         | Box closing, bundling and reinforcing.                   | 24 mm     |
| H-122    | Lightweight, compact, hand-held dispenser.                                                             | All box sealing tapes.                                           | Box closing.                                             | 48 mm     |
| H-123    | Lightweight, compact metal, hand-held dispenser.                                                       | All box sealing tapes.                                           | Box closing.                                             | 72 mm     |
| H-128    | Heavy-duty durable metal hand dispenser.                                                               | 8959, 890, and others.                                           | Heavy duty box closing.                                  | 48 mm     |
| H-129    | Quick and easy one hand method for dispensing.                                                         | All box sealing tapes.                                           | "C" clip application on RSCs.                            | 48 mm     |
| H-130    | Tape dispenser with hand brake.                                                                        | All high strength tapes.                                         | Box closing, bundling and reinforcing.                   | 18 mm     |
| H-131    | Applies an "L" clip to tape with a one handed motion.                                                  | All filament tapes.                                              | Box closing.                                             | 18 mm     |
| H-133    | An economical dispenser that applies an "L" clip to tape with a one handed motion.                     | All filament tapes.                                              | Box closing.                                             | 18 mm     |
| H-171    | Lightweight, pistol grip, roll-on dispenser.                                                           | All box sealing tapes.                                           | Center seam sealing on RSCs                              | 48 mm     |
| H-180    | Hand-held, portable and easy to operate.                                                               | All box sealing tapes.                                           | Box closing.                                             | 48 mm     |
| H-183    | Hand-held dispenser features adjustable tape break.                                                    | All box sealing tapes.                                           | Center seam sealing on RSCs.                             | 72 mm     |
| H-190    | Pistol grip dispenser features pull apart design.                                                      | All box sealing tapes.                                           | Box closing.                                             | 48 mm     |
| H-192    | Tape tension can be controlled with tape roll brake.  High impact plastic construction.                | All box sealing tapes.                                           | Box closing.                                             | 48 mm     |
| H-320    | Ultra-light, economical plastic dispenser.                                                             | All box sealing tapes.                                           | Center seam sealing on RSCs and recouperage.             | 48 mm     |
| H-1755   | Hand-held, portable dispenser is easy to load and operate.                                             | All box sealing tapes.                                           | Center seam sealing on RSCs.                             | 48 mm     |
| M-82     | Definite length dispenser delivers<br>36mm to 384mm length of tape.                                    | All high strength tapes.                                         | Definite length for clean removal and box closing tapes. | 96 mm     |
| M-96     | Tabletop definite length dispenser — dispenses tape in lengths of 3/4 in. to 5 in./stroke.             | Film-backed tape and filament tapes.                             | Sealing, holding, attaching and tabbing.                 | 1 in.     |
| M-707    | Label protection dispenser with auxiliary holder and cutter for 3/4 in. roll of tape.                  | Label protection tapes.                                          | Label protection.                                        | 4 in.     |
| M-717    | Pouch tape dispenser — portable, hand-held.                                                            | Pouch tape 825.                                                  | Document attachment.                                     | 5 in.     |
| M-727    | Pouch tape dispenser — can be secured tabletop, wall mounted or remain portable.                       | Pouch tape, Scotch® Labelgard™<br>brand tape, general use tapes. | Label protection and document attachment.                | 5 in.     |
| M-920    | Tabletop definite length dispenser — dispenses tape in lengths of 1/2 in. to 4 in./stroke.             | Film-backed tape and filament tapes.                             | Sealing, holding, attaching and tabbing.                 | 1 in.     |
| P52/P52W | Mainline tabletop manual pull and tear dispenser with multiple roll capacity — P52W has weighted base. | Film-backed or paper tapes.                                      | Sealing, holding, attaching and tabbing.                 | 2 in.     |
| P56/P56W | Mainline tabletop manual pull and tear dispenser with multiple roll capacity — P56W has weighted base. | Film-backed or paper tapes.                                      | Sealing, holding, attaching and tabbing.                 | 6 in.     |
| P-400    | Bag sealer — applies tape in an adhesive to adhesive flag seal — includes bag trimmer.                 | Bag sealing tapes.                                               | Bag sealing.                                             | 0.375 in. |
| P-410    | Bag sealer — applies tape in an adhesive to adhesive flag seal.                                        | Bag sealing tapes.                                               | Bag sealing.                                             | 0.25 in.  |
| S-63     | Applies "L" clips of tape to a box as it's slid across the sealer's top surface.                       | All high strength tapes.                                         | Box closing.                                             | 15 mm     |
| S-634    | Applies "L" clips of tape to a box as it's slid across the sealer's top surface (industrial version).  | All high strength tapes.                                         | Box closing.                                             | 18 mm     |
| S-867    | Semi-automatic dispenser applies "L" clips to a wide variety of box shapes and sizes.                  | All filament tapes.                                              | Box closing.                                             | 36 mm     |

**Scotch® Definite Length Dispensers**Dispensers that deliver a uniform length of 3M™ Narrow Width Tape and Scotch® Filament Tapes every time quickly and easily.

Scotch° Stretchable Tape Dispenser Hand-held dispenser with tensioning/stretching brake for use with  $3M^{\bowtie}$  Stretchable Tapes