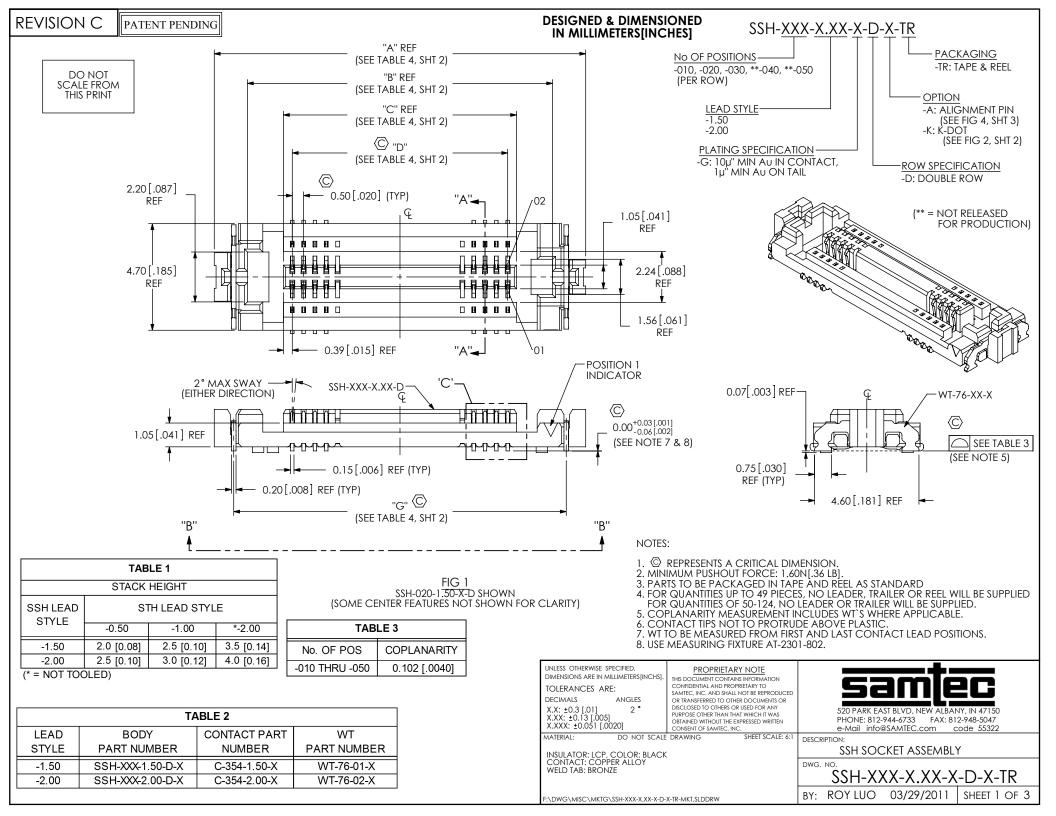

| TABLE 4            |               |                 |               |                 |                 |                 |               | <b></b>       |                                                                                   |
|--------------------|---------------|-----------------|---------------|-----------------|-----------------|-----------------|---------------|---------------|-----------------------------------------------------------------------------------|
| NO OF<br>POSITIONS | "A"           | "B"             | "C"           | "D"             | "E"             | "F"             | "G"           | "H"           | PROPRIETA<br>THIS DOCUMENT CONTA<br>CONFIDENTIAL AND PRO<br>SAMTEC, INC. AND SHAL |
| -010               | 11.38 [0.448] | 8.460 [0.3331]  | 5.28 [0.208]  | 4.500 [0.1772]  | 4.500 [0.1772]  | 8.700 [0.3425]  | 9.66 [0.380]  | 4.19 [0.165]  | OR TRANSFERRED TO C<br>DISCLOSED TO OTHERS                                        |
| -020               | 16.38 [0.645] | 13.460 [0.5299] | 10.28 [0.405] | 9.500 [0.3740]  | 9.500 [0.3740]  | 13.700 [0.5394] | 14.66 [0.577] | 6.69 [0.263]  | PURPOSE OTHER THAN<br>OBTAINED WITHOUT TH                                         |
| -030               | 21.38 [0.842] | 18.460 [0.7268] | 15.28 [0.602] | 14.500 [0.5709] | 14.500 [0.5709] | 18.700 [0.7362] | 19.66 [0.774] | 9.19 [0.362]  | CONSENT OF SAMTEC,                                                                |
| **-040             | 26.38 [1.039] | 23.460 [0.9236] | 20.28 [0.798] | 19.500 [0.7677] | 19.500 [0.7677] | 23.700 [0.9331] | 24.66 [0.971] | 11.69 [0.460] | do not sca                                                                        |
| **-050             | 31.38 [1.235] | 28.460 [1.1205] | 25.28 [0.995] | 24.500 [0.9646] | 24.500 [0.9646] | 28.700 [1.1299] | 29.66 [1.168] | 14.19 [0.559] |                                                                                   |
| (** = NOT RE       | LEASED FOR    | R PRODUCTION)   | •             | •               | •               | •               | •             |               | SHEET S                                                                           |