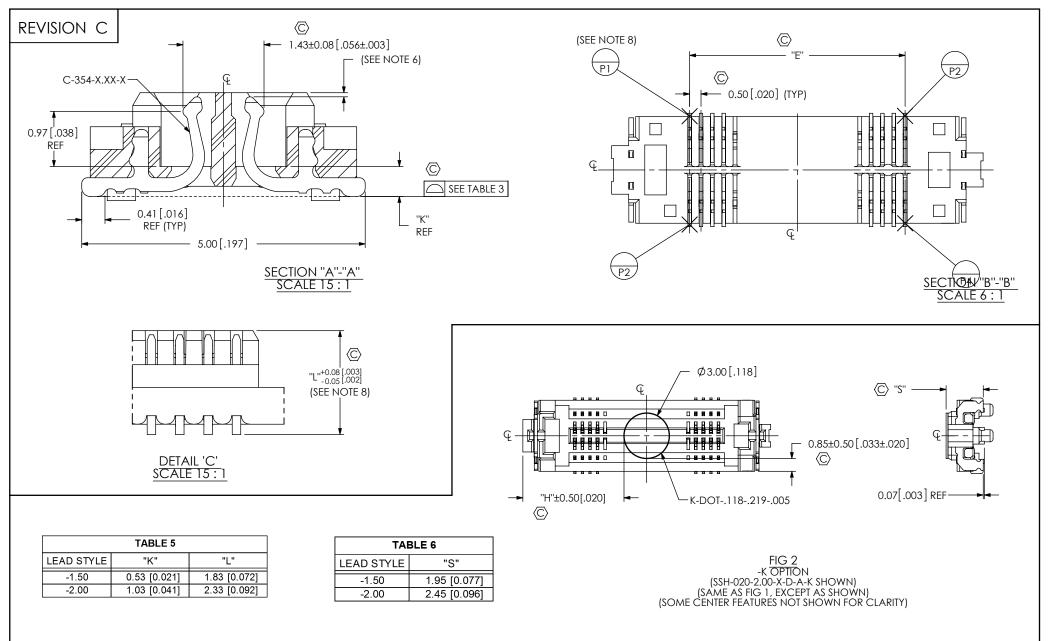

| PROPRIETARY NOTE<br>DOCUMENT CONTAINS INFORMATION<br>HEDENTIAL AND PROPRIETARY TO<br>TEC, INC. AND SHALL NOT BE REPRODUCED<br>RANSFERRED TO OTHER DOCUMENTS OR | samtec                                                                                                                 |  |  |  |  |  |
|----------------------------------------------------------------------------------------------------------------------------------------------------------------|------------------------------------------------------------------------------------------------------------------------|--|--|--|--|--|
| LOSED TO OTHERS OR USED FOR ANY<br>POSE OTHER THAN THAT WHICH IT WAS<br>AINED WITHOUT THE EXPRESSED WRITTEN<br>ISENT OF SAMTEC, INC.                           | 520 PARK EAST BLVD, NEW ALBANY, IN 47150<br>PHONE: 812-944-6733 FAX: 812-948-5047<br>e-Mail info@SAMTEC.com code 55322 |  |  |  |  |  |
| DO NOT SCALE DRAWING                                                                                                                                           | DESCRIPTION:<br>SSH SOCKET ASSEMBLY                                                                                    |  |  |  |  |  |
| SHEET SCALE: 4:1                                                                                                                                               | SSH-XXX-X.XX-X-D-X-TR                                                                                                  |  |  |  |  |  |
|                                                                                                                                                                | BY: ROY LUO 03/29/2011 SHEET 2 OF 3                                                                                    |  |  |  |  |  |