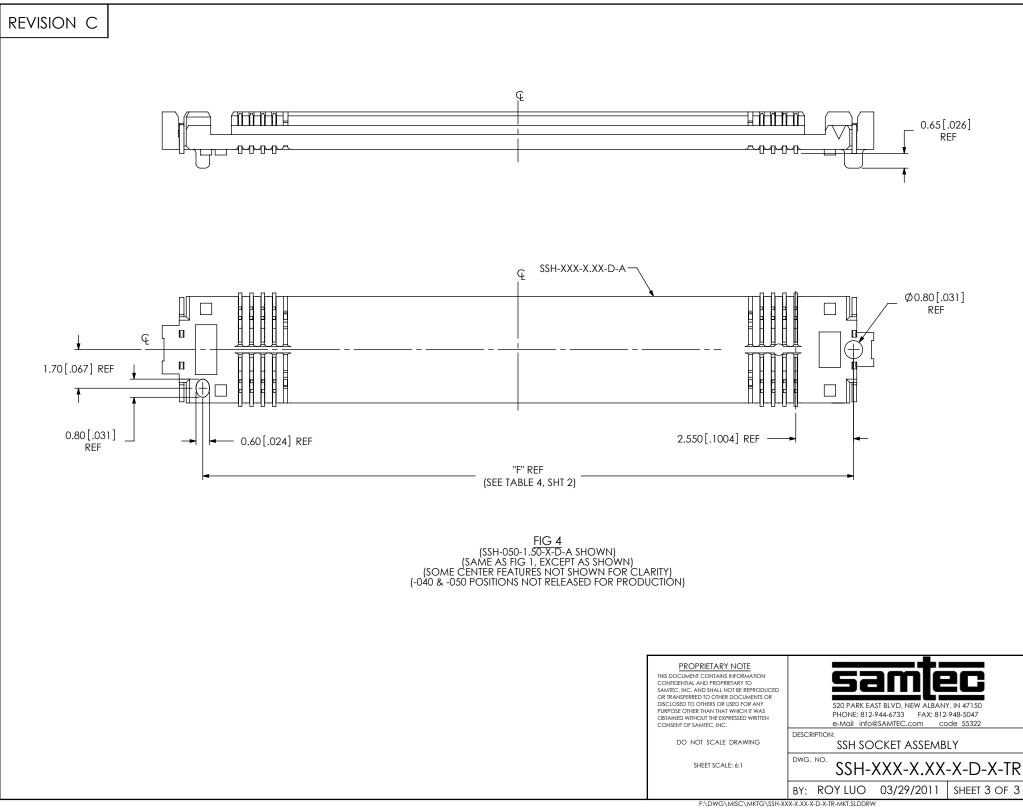

| DESCRIPTION:<br>SSH SOCKET ASSEMBLY                                                                                    |  |  |  |  |  |
| SHEET SCALE: 4:1                                                                                                                                               | SSH-XXX-X.XX-X-D-X-TR                                                                                                  |  |  |  |  |  |
|                                                                                                                                                                | BY: ROY LUO 03/29/2011 SHEET 2 OF 3                                                                                    |  |  |  |  |  |

F:\DWG\MISC\MKTG\SSH-XXX-X.XX-X-D-X-TR-MKT.SLDDRW