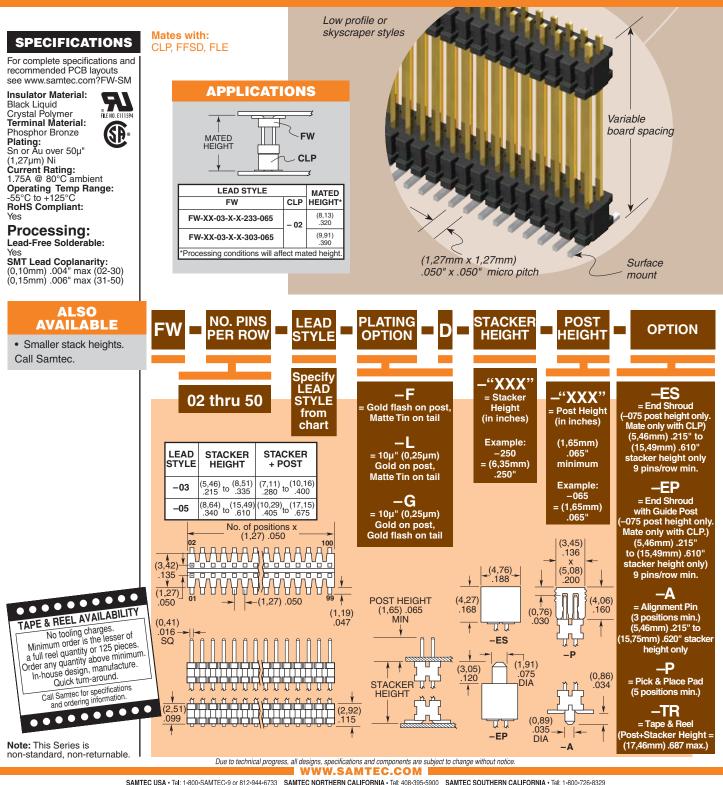

## **SMT MICRO BOARD STACKER**

SAMTEC USA • Tel: 1-800-SAMTEC-9 or 812-944-6733 SAMTEC NORTHERN CALIFORNIA • Tel: 498-395-5900 SAMTEC SOUTHERN CALIFORNIA • Tel: 498-395-5900 SAMTEC SOUTHERN CALIFORNIA • Tel: 498-395-5900 SAMTEC SOUTHERN CALIFORNIA • Tel: 496-395-5900 SAMTEC SOUTHERN CALIFORNIA • Tel: 496-395-5900 SAMTEC SOUTHERN CALIFORNIA • Tel: 496-395-5900 SAMTEC SAMTEC CARANY • Tel: 490 (0) 89 / 89460-0 SAMTEC FRANCE • Tel: 33 01 60 95 06 60 SAMTEC TALY • Tel: 30 39 6890337 SAMTEC NORDIC/BALTIC • Tel: 44-01236 739292 SAMTEC GERMANY • Tel: 44-01236 739292 SAMTEC SAMTEC SAMTEC SAMTEC NORDIC/BALTIC • Tel: 45-575-5800 SAMTEC SAMTEC SAMTEC TALY • Tel: 49 (0) 89 / 89460-0 SAMTEC SAMTEC SAMTEC NORDIC/BALTIC • Tel: 45-555 SAMTEC SAMTEC SAMTEC SAMTEC SAMTEC CALIF • Tel: 575-555 SAMTEC SAMTE