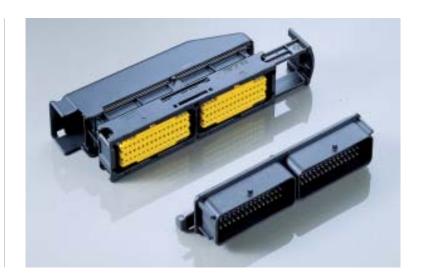

#### 90 way - 90 x 1.5 mm pin header

- Stitch-in pin headers
- 3 row 3.33 x 6 mm pitch
- Gasket panel seal
- Mechanical polarization
- Straight version for PCB

## 90 way female housing for 1.5 mm terminals

- Rear sealing by grommet
- Circumferential interface seal
- Pre-assembled front grid supports blade terminals guiding and mating
- Terminal position assurance (T.P.A.)
- Cable protection cover
- Locking cam