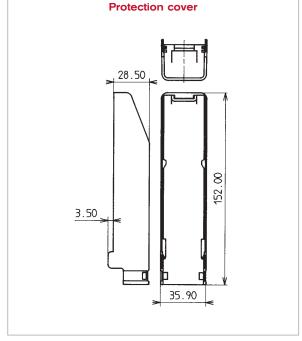

## 90 way female housing for 1.5 mm terminals

- Rear sealing by grommet
- Circumferential interface seal
- Pre-assembled front grid supports blade terminals guiding and mating
- Terminal position assurance (T.P.A.)
- Cable protection cover
- Locking cam

#### Connector compatibility

- Usable terminals:
  - Sicma-2 1.5 mm female terminals
  - Sicma-3 1.5 mm female terminals

| Part Numbers   | No. of position | Terminal size | Туре             | Colour |
|----------------|-----------------|---------------|------------------|--------|
| 211 PL902Y0008 | 90              | 1.5 mm        | Pin header       | Black  |
| 211 PL902Y8008 | 90              | 1.5 mm        | Pin header       | Grey   |
| 211 PL902Y1008 | 90              | 1.5 mm        | Pin header       | Brown  |
| 211 PC902S0008 | 90              | 1.5 mm        | Female housing   | Black  |
| 211 PC902S8008 | 90              | 1.5 mm        | Female housing   | Grey   |
| 211 PC902S1008 | 90              | 1.5 mm        | Female housing   | Brown  |
| 211 A900006    |                 |               | Protection cover | Black  |
| 211 A900004    |                 |               | Locking cam      | Purple |

### 90 way sealed connector system

Dimensional characteristics

Notes: