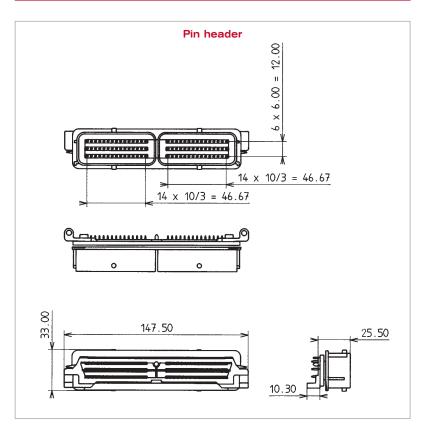

#### 90 way - 90 x 1.5 mm pin header

- Stitch-in pin headers
- 3 row 3.33 x 6 mm pitch
- Gasket panel seal
- Mechanical polarization
- Straight version for PCB

### 90 way sealed connector system

Dimensional characteristics

Notes: