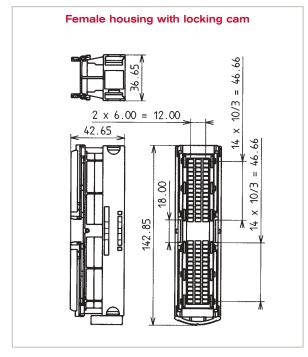

## 90 way female housing for 1.5 mm terminals

- Rear sealing by grommet
- Circumferential interface seal
- Pre-assembled front grid supports blade terminals guiding and mating
- Terminal position assurance (T.P.A.)
- Cable protection cover
- Locking cam

### 90 way sealed connector system

Dimensional characteristics

Notes: