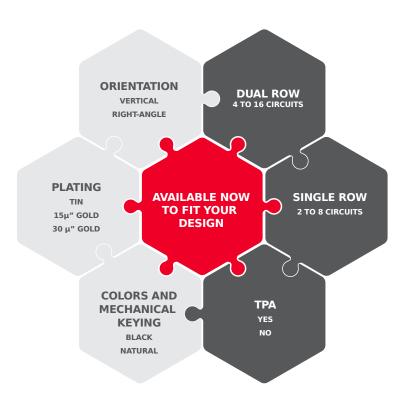

## Solving Design Challenges

Solving four key design challenges while offering the premium housing features of proven Mini-Fit® and Micro-Fit 3.0™ connector systems, Ultra-Fit™ Power Connectors provide an unrivaled selection of options that fit into nearly any design.