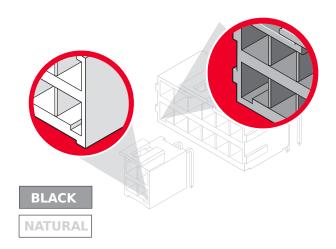

# VIRTUALLY NO CHANCE OF CROSS-MATING

Mechanical keying options Color-coded mechanical keying options

RECEPTACLE

#### **Simplicity**

Ultra-Fit™ Power Connectors provide color-coded mechanical keying to make same-circuit size cross-mating virtually impossible. Extremely low mating forces reduce operator fatigue.