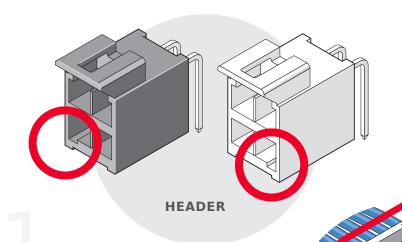

# VIRTUALLY NO CHANCE OF CROSS-MATING

Mechanical keying options Color-coded mechanical keying options

RECEPTACLE