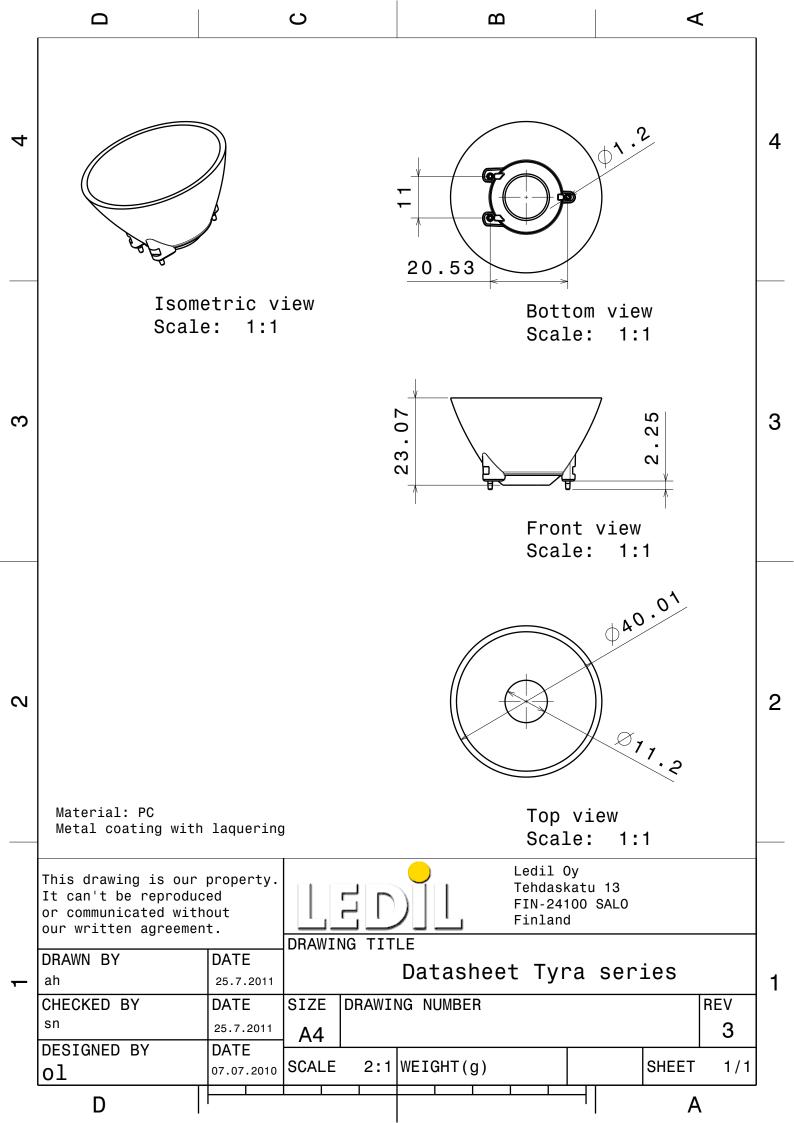

## PRODUCT DATASHEET Tyra series

|                                                                                                                                                                                                                                                                                                                                                                                                                                                                                                                                                                                                                                                                                                                                                                                                                                                                                                                                                                                                                                                                                                                                                                                                                                                                                                                                                                                                                                                                                                                                                                                                                                                                                                                                                                                                                                                                                                                                                                                                                                                                                                                                |                                | 044004                  |                       |            |
|--------------------------------------------------------------------------------------------------------------------------------------------------------------------------------------------------------------------------------------------------------------------------------------------------------------------------------------------------------------------------------------------------------------------------------------------------------------------------------------------------------------------------------------------------------------------------------------------------------------------------------------------------------------------------------------------------------------------------------------------------------------------------------------------------------------------------------------------------------------------------------------------------------------------------------------------------------------------------------------------------------------------------------------------------------------------------------------------------------------------------------------------------------------------------------------------------------------------------------------------------------------------------------------------------------------------------------------------------------------------------------------------------------------------------------------------------------------------------------------------------------------------------------------------------------------------------------------------------------------------------------------------------------------------------------------------------------------------------------------------------------------------------------------------------------------------------------------------------------------------------------------------------------------------------------------------------------------------------------------------------------------------------------------------------------------------------------------------------------------------------------|--------------------------------|-------------------------|-----------------------|------------|
|                                                                                                                                                                                                                                                                                                                                                                                                                                                                                                                                                                                                                                                                                                                                                                                                                                                                                                                                                                                                                                                                                                                                                                                                                                                                                                                                                                                                                                                                                                                                                                                                                                                                                                                                                                                                                                                                                                                                                                                                                                                                                                                                | Ordering number<br>Description | C11394<br>C11394-Tyra-S |                       |            |
|                                                                                                                                                                                                                                                                                                                                                                                                                                                                                                                                                                                                                                                                                                                                                                                                                                                                                                                                                                                                                                                                                                                                                                                                                                                                                                                                                                                                                                                                                                                                                                                                                                                                                                                                                                                                                                                                                                                                                                                                                                                                                                                                | Family                         | Tyra                    | FWHM                  | 20 degrees |
|                                                                                                                                                                                                                                                                                                                                                                                                                                                                                                                                                                                                                                                                                                                                                                                                                                                                                                                                                                                                                                                                                                                                                                                                                                                                                                                                                                                                                                                                                                                                                                                                                                                                                                                                                                                                                                                                                                                                                                                                                                                                                                                                | Туре                           | Reflector               | Efficiency            | -          |
|                                                                                                                                                                                                                                                                                                                                                                                                                                                                                                                                                                                                                                                                                                                                                                                                                                                                                                                                                                                                                                                                                                                                                                                                                                                                                                                                                                                                                                                                                                                                                                                                                                                                                                                                                                                                                                                                                                                                                                                                                                                                                                                                | LED                            | MP-L                    | cd/lm                 | -          |
|                                                                                                                                                                                                                                                                                                                                                                                                                                                                                                                                                                                                                                                                                                                                                                                                                                                                                                                                                                                                                                                                                                                                                                                                                                                                                                                                                                                                                                                                                                                                                                                                                                                                                                                                                                                                                                                                                                                                                                                                                                                                                                                                | Color                          | Metal                   | Gerber File           | Available  |
|                                                                                                                                                                                                                                                                                                                                                                                                                                                                                                                                                                                                                                                                                                                                                                                                                                                                                                                                                                                                                                                                                                                                                                                                                                                                                                                                                                                                                                                                                                                                                                                                                                                                                                                                                                                                                                                                                                                                                                                                                                                                                                                                | Diameter                       | 40 mm                   |                       |            |
|                                                                                                                                                                                                                                                                                                                                                                                                                                                                                                                                                                                                                                                                                                                                                                                                                                                                                                                                                                                                                                                                                                                                                                                                                                                                                                                                                                                                                                                                                                                                                                                                                                                                                                                                                                                                                                                                                                                                                                                                                                                                                                                                | Height                         | 23.1 mm                 |                       |            |
|                                                                                                                                                                                                                                                                                                                                                                                                                                                                                                                                                                                                                                                                                                                                                                                                                                                                                                                                                                                                                                                                                                                                                                                                                                                                                                                                                                                                                                                                                                                                                                                                                                                                                                                                                                                                                                                                                                                                                                                                                                                                                                                                | Style                          | Round                   | Used with Tyco holder |            |
|                                                                                                                                                                                                                                                                                                                                                                                                                                                                                                                                                                                                                                                                                                                                                                                                                                                                                                                                                                                                                                                                                                                                                                                                                                                                                                                                                                                                                                                                                                                                                                                                                                                                                                                                                                                                                                                                                                                                                                                                                                                                                                                                | Optic Material                 | PC                      |                       |            |
| B                                                                                                                                                                                                                                                                                                                                                                                                                                                                                                                                                                                                                                                                                                                                                                                                                                                                                                                                                                                                                                                                                                                                                                                                                                                                                                                                                                                                                                                                                                                                                                                                                                                                                                                                                                                                                                                                                                                                                                                                                                                                                                                              | Holder Material                | -                       |                       |            |
|                                                                                                                                                                                                                                                                                                                                                                                                                                                                                                                                                                                                                                                                                                                                                                                                                                                                                                                                                                                                                                                                                                                                                                                                                                                                                                                                                                                                                                                                                                                                                                                                                                                                                                                                                                                                                                                                                                                                                                                                                                                                                                                                | Fastening                      | Pin, glue               |                       |            |
|                                                                                                                                                                                                                                                                                                                                                                                                                                                                                                                                                                                                                                                                                                                                                                                                                                                                                                                                                                                                                                                                                                                                                                                                                                                                                                                                                                                                                                                                                                                                                                                                                                                                                                                                                                                                                                                                                                                                                                                                                                                                                                                                | Status                         | Ready                   |                       |            |
| 28001111022                                                                                                                                                                                                                                                                                                                                                                                                                                                                                                                                                                                                                                                                                                                                                                                                                                                                                                                                                                                                                                                                                                                                                                                                                                                                                                                                                                                                                                                                                                                                                                                                                                                                                                                                                                                                                                                                                                                                                                                                                                                                                                                    | Ordering number<br>Description | C11395<br>C11395-Tyra-M |                       |            |
|                                                                                                                                                                                                                                                                                                                                                                                                                                                                                                                                                                                                                                                                                                                                                                                                                                                                                                                                                                                                                                                                                                                                                                                                                                                                                                                                                                                                                                                                                                                                                                                                                                                                                                                                                                                                                                                                                                                                                                                                                                                                                                                                | Family                         | Tyra                    | FWHM                  | 32 degrees |
|                                                                                                                                                                                                                                                                                                                                                                                                                                                                                                                                                                                                                                                                                                                                                                                                                                                                                                                                                                                                                                                                                                                                                                                                                                                                                                                                                                                                                                                                                                                                                                                                                                                                                                                                                                                                                                                                                                                                                                                                                                                                                                                                | Туре                           | Reflector               | Efficiency            | -          |
|                                                                                                                                                                                                                                                                                                                                                                                                                                                                                                                                                                                                                                                                                                                                                                                                                                                                                                                                                                                                                                                                                                                                                                                                                                                                                                                                                                                                                                                                                                                                                                                                                                                                                                                                                                                                                                                                                                                                                                                                                                                                                                                                | LED                            | MP-L                    | cd/lm                 | -          |
|                                                                                                                                                                                                                                                                                                                                                                                                                                                                                                                                                                                                                                                                                                                                                                                                                                                                                                                                                                                                                                                                                                                                                                                                                                                                                                                                                                                                                                                                                                                                                                                                                                                                                                                                                                                                                                                                                                                                                                                                                                                                                                                                | Color                          | Metal                   | Gerber File           | Available  |
|                                                                                                                                                                                                                                                                                                                                                                                                                                                                                                                                                                                                                                                                                                                                                                                                                                                                                                                                                                                                                                                                                                                                                                                                                                                                                                                                                                                                                                                                                                                                                                                                                                                                                                                                                                                                                                                                                                                                                                                                                                                                                                                                | Diameter                       | 40 mm                   |                       |            |
|                                                                                                                                                                                                                                                                                                                                                                                                                                                                                                                                                                                                                                                                                                                                                                                                                                                                                                                                                                                                                                                                                                                                                                                                                                                                                                                                                                                                                                                                                                                                                                                                                                                                                                                                                                                                                                                                                                                                                                                                                                                                                                                                | Height                         | 23.1 mm                 |                       |            |
|                                                                                                                                                                                                                                                                                                                                                                                                                                                                                                                                                                                                                                                                                                                                                                                                                                                                                                                                                                                                                                                                                                                                                                                                                                                                                                                                                                                                                                                                                                                                                                                                                                                                                                                                                                                                                                                                                                                                                                                                                                                                                                                                | Style                          | Round                   | Used with Tyco hol    | der        |
|                                                                                                                                                                                                                                                                                                                                                                                                                                                                                                                                                                                                                                                                                                                                                                                                                                                                                                                                                                                                                                                                                                                                                                                                                                                                                                                                                                                                                                                                                                                                                                                                                                                                                                                                                                                                                                                                                                                                                                                                                                                                                                                                | Optic Material                 | PC                      |                       |            |
| D                                                                                                                                                                                                                                                                                                                                                                                                                                                                                                                                                                                                                                                                                                                                                                                                                                                                                                                                                                                                                                                                                                                                                                                                                                                                                                                                                                                                                                                                                                                                                                                                                                                                                                                                                                                                                                                                                                                                                                                                                                                                                                                              | Holder Material                | -                       |                       |            |
|                                                                                                                                                                                                                                                                                                                                                                                                                                                                                                                                                                                                                                                                                                                                                                                                                                                                                                                                                                                                                                                                                                                                                                                                                                                                                                                                                                                                                                                                                                                                                                                                                                                                                                                                                                                                                                                                                                                                                                                                                                                                                                                                | Fastening                      | Pin, glue               |                       |            |
|                                                                                                                                                                                                                                                                                                                                                                                                                                                                                                                                                                                                                                                                                                                                                                                                                                                                                                                                                                                                                                                                                                                                                                                                                                                                                                                                                                                                                                                                                                                                                                                                                                                                                                                                                                                                                                                                                                                                                                                                                                                                                                                                | Status                         | Ready                   |                       |            |
| THEFT                                                                                                                                                                                                                                                                                                                                                                                                                                                                                                                                                                                                                                                                                                                                                                                                                                                                                                                                                                                                                                                                                                                                                                                                                                                                                                                                                                                                                                                                                                                                                                                                                                                                                                                                                                                                                                                                                                                                                                                                                                                                                                                          | Ordering number<br>Description | C11396<br>C11396-Tyra-W |                       |            |
|                                                                                                                                                                                                                                                                                                                                                                                                                                                                                                                                                                                                                                                                                                                                                                                                                                                                                                                                                                                                                                                                                                                                                                                                                                                                                                                                                                                                                                                                                                                                                                                                                                                                                                                                                                                                                                                                                                                                                                                                                                                                                                                                | Family                         | Tyra                    | FWHM                  | 52 degrees |
|                                                                                                                                                                                                                                                                                                                                                                                                                                                                                                                                                                                                                                                                                                                                                                                                                                                                                                                                                                                                                                                                                                                                                                                                                                                                                                                                                                                                                                                                                                                                                                                                                                                                                                                                                                                                                                                                                                                                                                                                                                                                                                                                | Туре                           | Reflector               | Efficiency            | -          |
|                                                                                                                                                                                                                                                                                                                                                                                                                                                                                                                                                                                                                                                                                                                                                                                                                                                                                                                                                                                                                                                                                                                                                                                                                                                                                                                                                                                                                                                                                                                                                                                                                                                                                                                                                                                                                                                                                                                                                                                                                                                                                                                                | LED                            | MP-L                    | cd/lm                 | -          |
| Y THE REAL PROPERTY OF THE REA | Color                          | Metal                   | Gerber File           | Available  |
|                                                                                                                                                                                                                                                                                                                                                                                                                                                                                                                                                                                                                                                                                                                                                                                                                                                                                                                                                                                                                                                                                                                                                                                                                                                                                                                                                                                                                                                                                                                                                                                                                                                                                                                                                                                                                                                                                                                                                                                                                                                                                                                                | Diameter                       | 40 mm                   |                       |            |
|                                                                                                                                                                                                                                                                                                                                                                                                                                                                                                                                                                                                                                                                                                                                                                                                                                                                                                                                                                                                                                                                                                                                                                                                                                                                                                                                                                                                                                                                                                                                                                                                                                                                                                                                                                                                                                                                                                                                                                                                                                                                                                                                | Height                         | 23.1 mm                 | Used with Tyco holder |            |
|                                                                                                                                                                                                                                                                                                                                                                                                                                                                                                                                                                                                                                                                                                                                                                                                                                                                                                                                                                                                                                                                                                                                                                                                                                                                                                                                                                                                                                                                                                                                                                                                                                                                                                                                                                                                                                                                                                                                                                                                                                                                                                                                | Style                          | Round                   |                       |            |
|                                                                                                                                                                                                                                                                                                                                                                                                                                                                                                                                                                                                                                                                                                                                                                                                                                                                                                                                                                                                                                                                                                                                                                                                                                                                                                                                                                                                                                                                                                                                                                                                                                                                                                                                                                                                                                                                                                                                                                                                                                                                                                                                | Optic Material                 | PC                      |                       |            |
| 0                                                                                                                                                                                                                                                                                                                                                                                                                                                                                                                                                                                                                                                                                                                                                                                                                                                                                                                                                                                                                                                                                                                                                                                                                                                                                                                                                                                                                                                                                                                                                                                                                                                                                                                                                                                                                                                                                                                                                                                                                                                                                                                              | Holder Material                | -                       |                       |            |
|                                                                                                                                                                                                                                                                                                                                                                                                                                                                                                                                                                                                                                                                                                                                                                                                                                                                                                                                                                                                                                                                                                                                                                                                                                                                                                                                                                                                                                                                                                                                                                                                                                                                                                                                                                                                                                                                                                                                                                                                                                                                                                                                | Fastening                      | Pin, glue               |                       |            |
|                                                                                                                                                                                                                                                                                                                                                                                                                                                                                                                                                                                                                                                                                                                                                                                                                                                                                                                                                                                                                                                                                                                                                                                                                                                                                                                                                                                                                                                                                                                                                                                                                                                                                                                                                                                                                                                                                                                                                                                                                                                                                                                                | Status                         | Ready                   |                       |            |