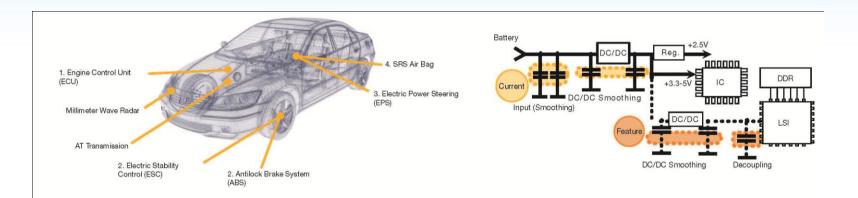

#### Capacitors for Running and Safety Control Systems

| <b>Capacitors for Running and Safety Control Systems</b> |                                                        |            |                                  |                                  |                              |                 |  |  |  |  |
|----------------------------------------------------------|--------------------------------------------------------|------------|----------------------------------|----------------------------------|------------------------------|-----------------|--|--|--|--|
| Series                                                   |                                                        | EEU        | EEE                              | EEE                              | EEH                          | ECQ-E           |  |  |  |  |
|                                                          |                                                        | TP/TQ      | FK/FT/FP                         | TP                               | ZA (Hybrid)                  |                 |  |  |  |  |
| Features                                                 |                                                        | High Temp  | Low ESR                          | High Temp./<br>Low ESR           | High Temp./<br>Ultra Low ESR | Miniaturization |  |  |  |  |
| Application                                              |                                                        | Smoothness | Miniaturization/<br>Power Saving | Miniaturization/<br>Power Saving | Ultra Min./<br>Power Saving  | Common<br>Usage |  |  |  |  |
| Circuit                                                  | 1. Engine Control Unit                                 |            | •                                | •                                | •                            |                 |  |  |  |  |
|                                                          | 2. Antilock Brake System<br>Electric Stability Control | •          | •                                | •                                | •                            |                 |  |  |  |  |
|                                                          | 3. Electric Power Steering                             |            |                                  |                                  |                              |                 |  |  |  |  |
|                                                          | 4. Airbag                                              |            | •                                |                                  |                              |                 |  |  |  |  |
|                                                          | Other                                                  |            |                                  |                                  |                              | •               |  |  |  |  |