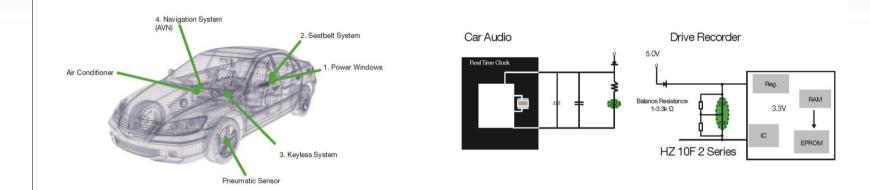

#### Capacitors for Body and Information Systems

| Capacitors for Body and Information Systems |                                   |               |                              |                                  |                               |                 |          |                     |  |  |  |
|---------------------------------------------|-----------------------------------|---------------|------------------------------|----------------------------------|-------------------------------|-----------------|----------|---------------------|--|--|--|
| Series                                      |                                   | EEU           | EEE                          | EEH                              | ECH                           | ECQ-E           | EEC      | EEF                 |  |  |  |
|                                             |                                   | FC/FK         | FK/FT/FP                     | ZA (Hybrid)                      | HU (Chip)                     |                 | RF/RG/HZ | CD/CX               |  |  |  |
| Features                                    |                                   | Low Impedance | Low Impedance                | High Temp./<br>Low ESR           | Miniaturization               | Miniaturization |          | Low ESR             |  |  |  |
| Application                                 |                                   | Smoothing     | Low Profile/<br>Power Saving | Miniaturization/<br>Power Saving | Miniaturization/<br>Resonance | Common<br>Usage | Back-Up  | Smoothing/<br>Noise |  |  |  |
| Circuit                                     | 1. Door cont.                     |               | •                            | •                                |                               |                 |          |                     |  |  |  |
|                                             | 2. Other cont.<br>(Light, Mirror) |               | •                            | ٠                                |                               |                 |          |                     |  |  |  |
|                                             | 3. Keyless                        |               | •                            |                                  | •                             |                 |          |                     |  |  |  |
|                                             | 4. Audio                          | •             | •                            |                                  | •                             |                 | (Stack)  | ۲                   |  |  |  |
|                                             | Other                             |               | •                            |                                  |                               | •               | (Radial) |                     |  |  |  |