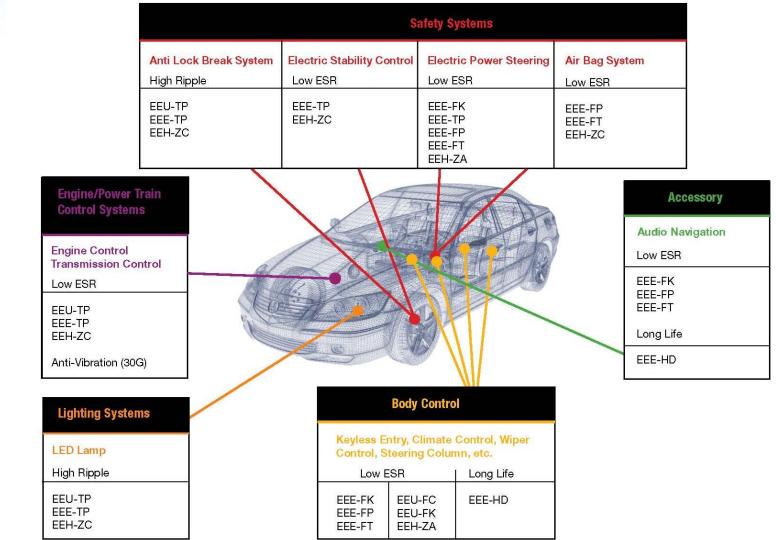

#### Capacitors for Running and Safety Control Systems

| <b>Capacitors for Running and Safety Control Systems</b> |                                                        |            |                                  |                                  |                              |                 |  |  |  |  |
|----------------------------------------------------------|--------------------------------------------------------|------------|----------------------------------|----------------------------------|------------------------------|-----------------|--|--|--|--|
| Series                                                   |                                                        | EEU        | EEE                              | EEE                              | EEH                          | ECQ-E           |  |  |  |  |
|                                                          |                                                        | TP/TQ      | FK/FT/FP                         | TP                               | ZA (Hybrid)                  |                 |  |  |  |  |
| Features                                                 |                                                        | High Temp  | Low ESR                          | High Temp./<br>Low ESR           | High Temp./<br>Ultra Low ESR | Miniaturization |  |  |  |  |
| Application                                              |                                                        | Smoothness | Miniaturization/<br>Power Saving | Miniaturization/<br>Power Saving | Ultra Min./<br>Power Saving  | Common<br>Usage |  |  |  |  |
| Circuit                                                  | 1. Engine Control Unit                                 |            | •                                | •                                | •                            |                 |  |  |  |  |
|                                                          | 2. Antilock Brake System<br>Electric Stability Control | •          | •                                | •                                | •                            |                 |  |  |  |  |
|                                                          | 3. Electric Power Steering                             |            |                                  |                                  |                              |                 |  |  |  |  |
|                                                          | 4. Airbag                                              |            | •                                |                                  |                              |                 |  |  |  |  |
|                                                          | Other                                                  |            |                                  |                                  |                              | •               |  |  |  |  |

#### Capacitors for Body and Information Systems

| Capacitors for Body and Information Systems |                                   |               |                              |                                  |                               |                 |          |                     |  |  |  |
|---------------------------------------------|-----------------------------------|---------------|------------------------------|----------------------------------|-------------------------------|-----------------|----------|---------------------|--|--|--|
| Series                                      |                                   | EEU           | EEE                          | EEH                              | ECH                           | ECQ-E           | EEC      | EEF                 |  |  |  |
|                                             |                                   | FC/FK         | FK/FT/FP                     | ZA (Hybrid)                      | HU (Chip)                     |                 | RF/RG/HZ | CD/CX               |  |  |  |
| Features                                    |                                   | Low Impedance | Low Impedance                | High Temp./<br>Low ESR           | Miniaturization               | Miniaturization |          | Low ESR             |  |  |  |
| Application                                 |                                   | Smoothing     | Low Profile/<br>Power Saving | Miniaturization/<br>Power Saving | Miniaturization/<br>Resonance | Common<br>Usage | Back-Up  | Smoothing/<br>Noise |  |  |  |
| Circuit                                     | 1. Door cont.                     |               | •                            | •                                |                               |                 |          |                     |  |  |  |
|                                             | 2. Other cont.<br>(Light, Mirror) |               | •                            | ٠                                |                               |                 |          |                     |  |  |  |
|                                             | 3. Keyless                        |               | •                            |                                  | •                             |                 |          |                     |  |  |  |
|                                             | 4. Audio                          | •             | •                            |                                  | •                             |                 | (Stack)  | ۲                   |  |  |  |
|                                             | Other                             |               | •                            |                                  |                               | •               | (Radial) |                     |  |  |  |