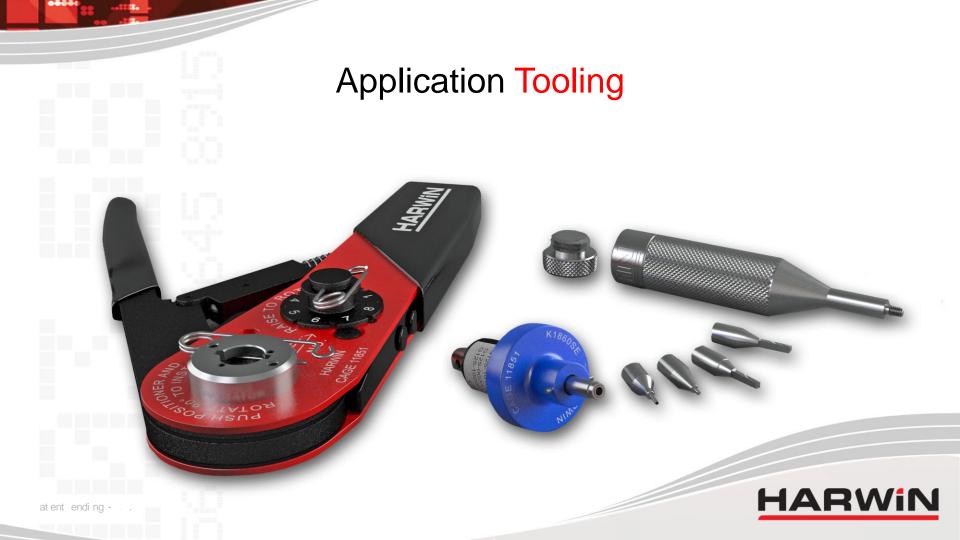

niature connector?





at ent endi ng -

#### The New Gecko Connector Range





#### The heart of the connector system

at ent ending -



# What is the performance rating? Electrical Specifications



# What is the performance rating? Environmental Specifications





# What is the performance rating? Mechanical Specifications





What are the features? Keyway Polarisation













# What are the features? Retention barb for through hole







# What are the features? Surface mount metal solder tabs









What are the **features**?

No. 1 position identified





#### What are the features?

## Potting Wall









## What are the features?

## Outgassing





at ent ending -



## Design Tools



#### What are the variants?





## Tape and reel packaging

at ent ending -









1112

# reliability just got smaller