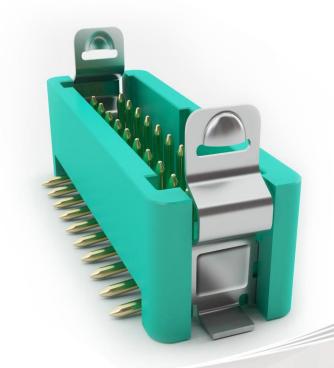

# What are the features? Retention barb for through hole

# What are the features? Surface mount metal solder tabs

What are the **features**?

No. 1 position identified

#### What are the features?