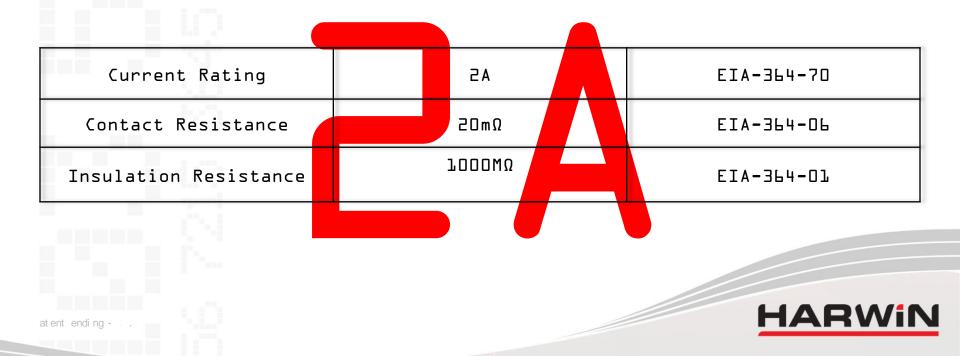

#### Why launch a micro-miniature connector?





at ent endi ng -

#### The New Gecko Connector Range





#### The heart of the connector system

at ent ending -



# What is the performance rating? Electrical Specifications



# What is the performance rating? Environmental Specifications





# What is the performance rating? Mechanical Specifications





What are the features? Keyway Polarisation













# What are the features? Retention barb for through hole







# What are the features? Surface mount metal solder tabs









What are the **features**?

No. 1 position identified





#### What are the features?

## Potting Wall









## What are the features?

## Outgassing





at ent ending -



## Design Tools



#### What are the variants?





## Tape and reel packaging

at ent ending -









1112

# reliability just got smaller