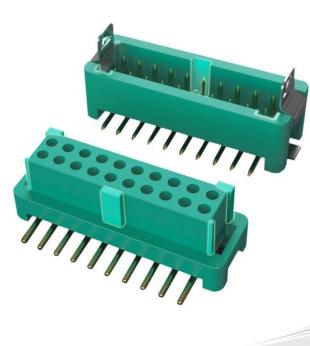

#### The New Gecko Connector Range

#### The heart of the connector system

at ent ending -