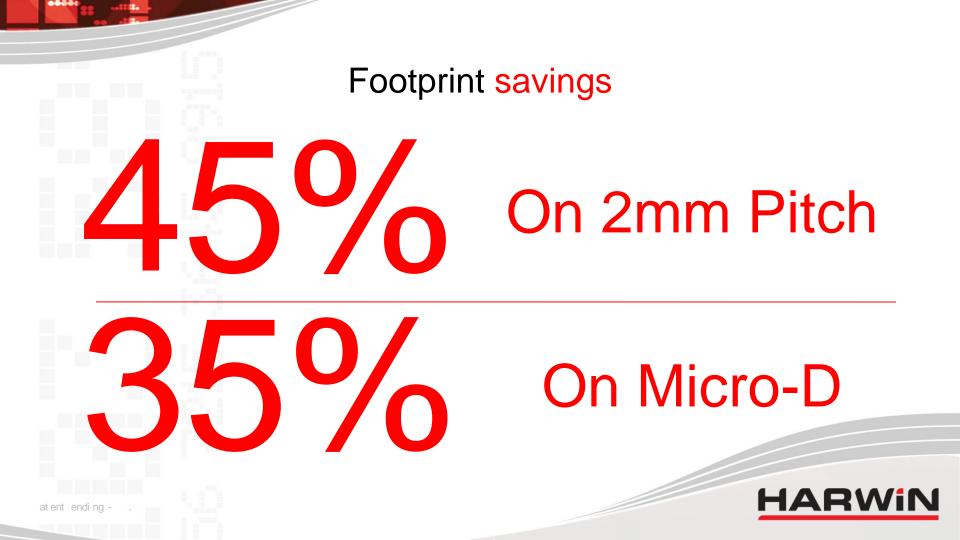

# What is the performance rating? Mechanical Specifications

What are the features? Keyway Polarisation