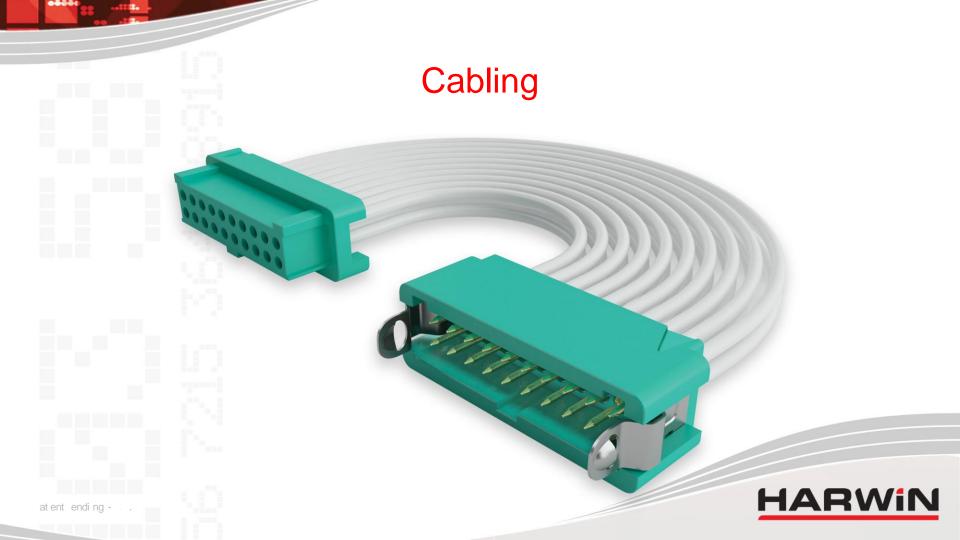

ature connector?





at ent endi ng -

#### The New Gecko Connector Range





#### The heart of the connector system

at ent ending -



# What is the performance rating? Electrical Specifications



# What is the performance rating? Environmental Specifications





# What is the performance rating? Mechanical Specifications





What are the features? Keyway Polarisation













# What are the features? Retention barb for through hole







# What are the features? Surface mount metal solder tabs









What are the **features**?

No. 1 position identified





#### What are the features?

## Potting Wall









## What are the features?

## Outgassing





at ent ending -



## Design Tools



#### What are the variants?





## Tape and reel packaging

at ent ending -









1112

# reliability just got smaller