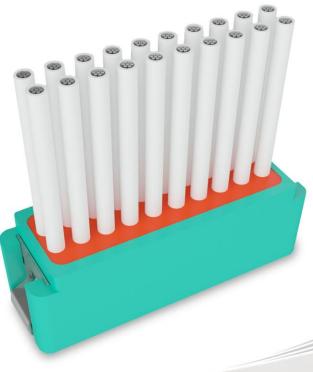

#### Why launch a micro-miniature connector?





at ent endi ng -

#### The New Gecko Connector Range





#### The heart of the connector system

at ent ending -



# What is the performance rating? Electrical Specifications



# What is the performance rating? Environmental Specifications





# What is the performance rating? Mechanical Specifications





What are the features? Keyway Polarisation













# What are the features? Retention barb for through hole







# What are the features? Surface mount metal solder tabs









What are the **features**?

No. 1 position identified





#### What are the features?

## Potting Wall









## What are the features?

## Outgassing





at ent ending -



## Design Tools



#### What are the variants?





## Tape and reel packaging

at ent ending -









1112

# reliability just got smaller