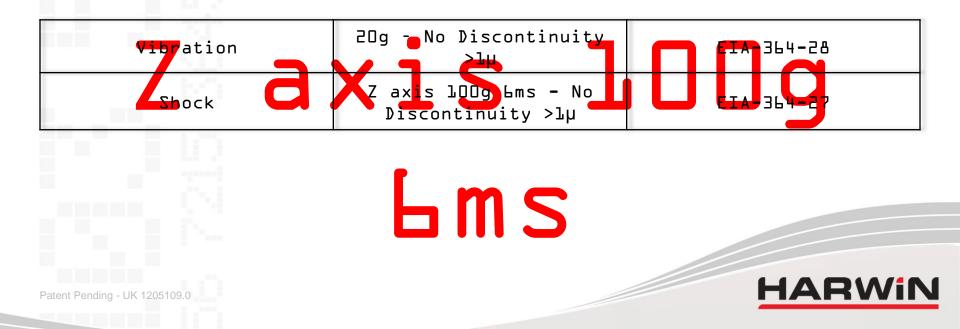

# What is the performance rating? Mechanical Specifications

What are the features? Keyway Polarisation