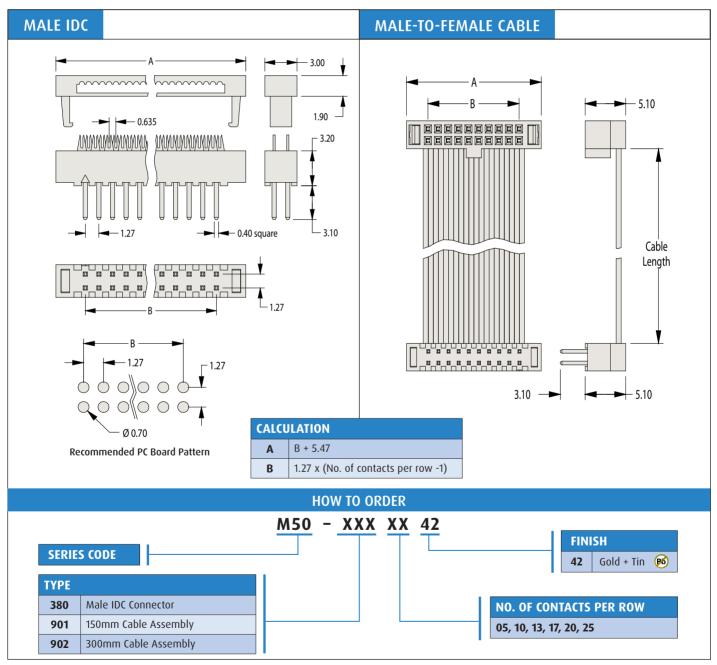

### Female Cable Connector & Cable Assembly

- ➤ Suitable for use with male vertical latching connectors shown on page 115.
- **▸** IDC Contact for high speed termination.
- ▶ Polarized to prevent mis-mating.
- Secure cable retention with positive latching to header.
- **>** Standard cable assembly lengths from stock.

## Male Cable Connectors & Cable Assembly

- ➤ Male transitional cable connector suitable for soldering directly to PCB, permits cost effective cable to PCB attachment.
- **▶** IDC Contact for high speed termination.
- **Suitable for mating with other sockets from the Archer range.**
- Low profile, small footprint.