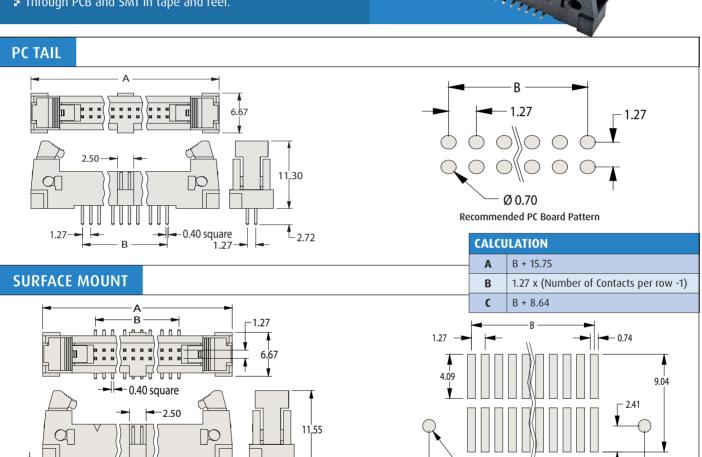

### **Male Vertical Latching Connectors**

- **▶** Suitable for use with female cable connectors shown on page
- Small footprint.
- Shrouded for robust pin protection.
- ▶ Polarized to prevent mis-mating.
- ▶ Secure, positive latch & ejection system.
- ▶ Through PCB and SMT in tape and reel.