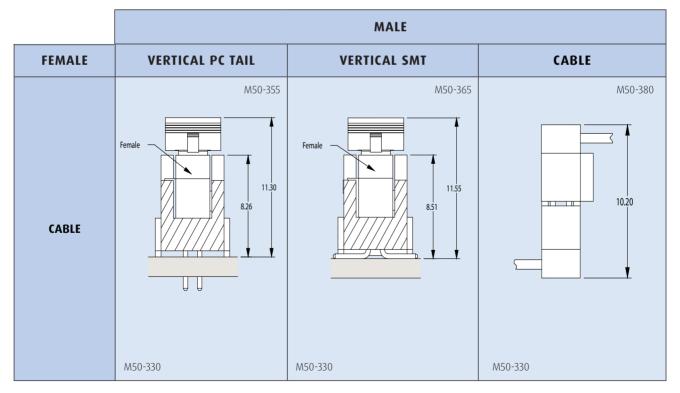

Current rating: M50-330, 91X: 1A per contact

M50-355, 365: 1.75A per contact M50-380, 90X: 0.5A per contact

Voltage proof: M50-90X/91X: 300V DC for 1 minute

Others: 1,000V AC for 1 minute

Contact resistance: 30 mΩ max

Insulation resistance: M50-90X, 91X:  $5M\Omega$  min

Others: 1,000  $\text{M}\Omega$  min

#### **:** Environmental

Operating temperature: PC Tail, SMT: -55°C to +125°C

IDC Cable Connectors: -40°C to +105°C

Cable Assembly: -20°C to +105°C

Solderability: 245°C for 5 seconds Soldering heat resistance: 260°C for 10 seconds

### > Mechanical

Durability: 100 operations
Insertion force (max.): 1.0N per contact
Withdrawal force (min.): 0.15N per contact

All preferred sizes of this range are held in stock. Check www.harwin.com for availability.

### **MATING PROFILES**





## Archer Connectors - M50 IDC



### Female Cable Connector & Cable Assembly

- ➤ Suitable for use with male vertical latching connectors shown on page 115.
- **▸** IDC Contact for high speed termination.
- ▶ Polarized to prevent mis-mating.
- Secure cable retention with positive latching to header.
- **>** Standard cable assembly lengths from stock.







# Archer Connectors - M50 IDC ARCHER



### **Male Vertical Latching Connectors**

- **▶** Suitable for use with female cable connectors shown on page
- Small footprint.
- Shrouded for robust pin protection.
- ▶ Polarized to prevent mis-mating.
- ▶ Secure, positive latch & ejection system.
- ▶ Through PCB and SMT in tape and reel.









## **Archer Connectors - M50 IDC**



## Male Cable Connectors & Cable Assembly

- ➤ Male tra