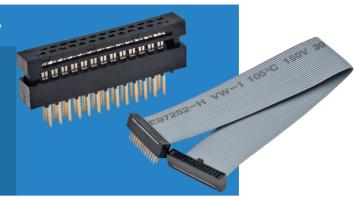

### Female Cable Connector & Cable Assembly

- ➤ Suitable for use with male vertical latching connectors shown on page 115.
- **▸** IDC Contact for high speed termination.
- ▶ Polarized to prevent mis-mating.
- Secure cable retention with positive latching to header.
- **>** Standard cable assembly lengths from stock.