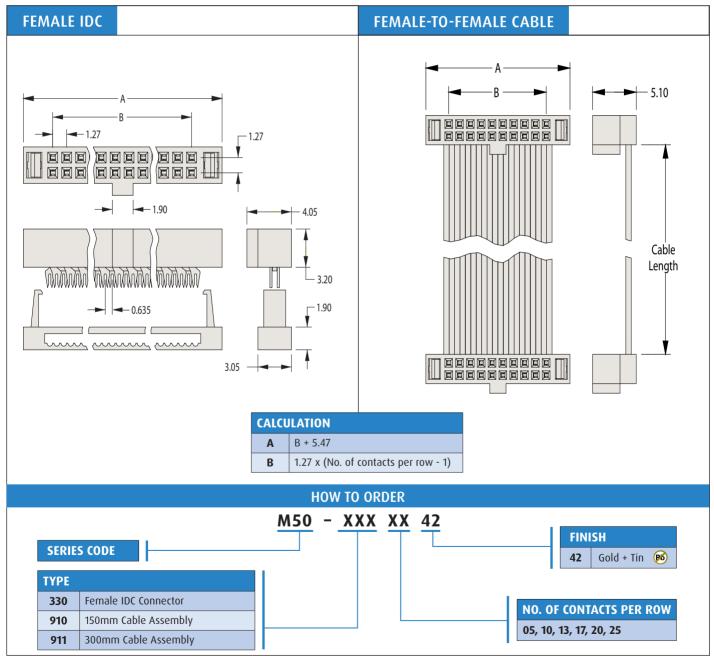

### Female Cable Connector & Cable Assembly

- ➤ Suitable for use with male vertical latching connectors shown on page 115.
- **▸** IDC Contact for high speed termination.
- ▶ Polarized to prevent mis-mating.
- Secure cable retention with positive latching to header.
- **>** Standard cable assembly lengths from stock.