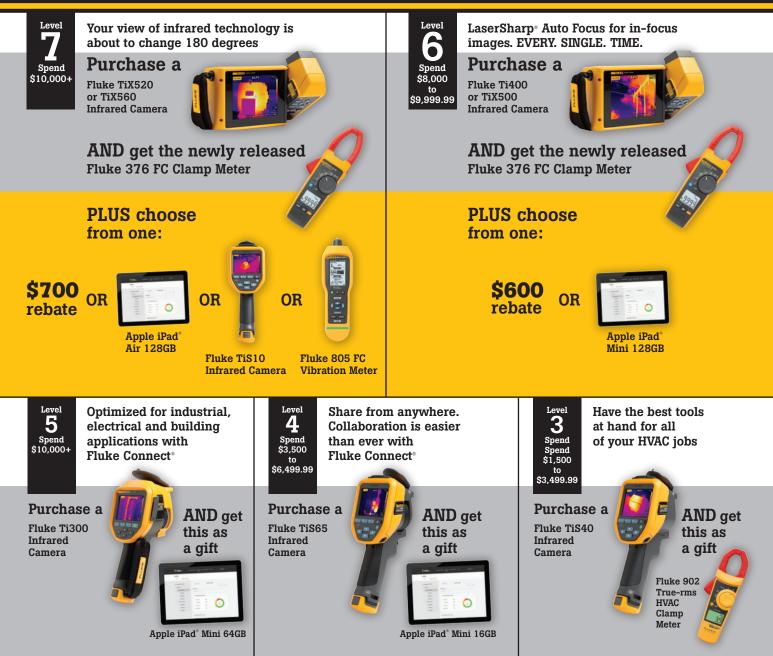

### Please place a check next to the level redeemed and the gift selected below where applicable:

| ■ Level 3:                               | ■ Level 4:                             | ■ Level 5:                             | ■ Level 6:                                                                                                                                  | Level 7:                                                                                                                                                                                                |
|------------------------------------------|----------------------------------------|----------------------------------------|---------------------------------------------------------------------------------------------------------------------------------------------|---------------------------------------------------------------------------------------------------------------------------------------------------------------------------------------------------------|
| Spend \$1,500-3,499.99                   | Spend \$3,500-6,499.99                 | Spend \$6,500-7,999.99                 | Spend \$8,000-9,999.99                                                                                                                      | Spend \$10,000+                                                                                                                                                                                         |
| ☐ Fluke 902 True-rms HVAC<br>Clamp Meter | ☐ Apple iPad <sup>®</sup> Mini 3, 16GB | ☐ Apple iPad <sup>®</sup> Mini 3, 64GB | GET<br>the newly released<br>Fluke 376 FC Clamp Meter<br><i>PLUS choose from one:</i><br>\$600 rebate<br><i>OR</i><br>Apple iPad Mini 128GB | GET<br>the newly released<br>Fluke 376 FC Clamp Meter<br>PLUS choose from one:<br>\$700 rebate<br>OR<br>Apple iPad Air 128GB<br>OR<br>Fluke TiS10 Infrared Camera<br>OR<br>Fluke 805 FC Vibration Meter |