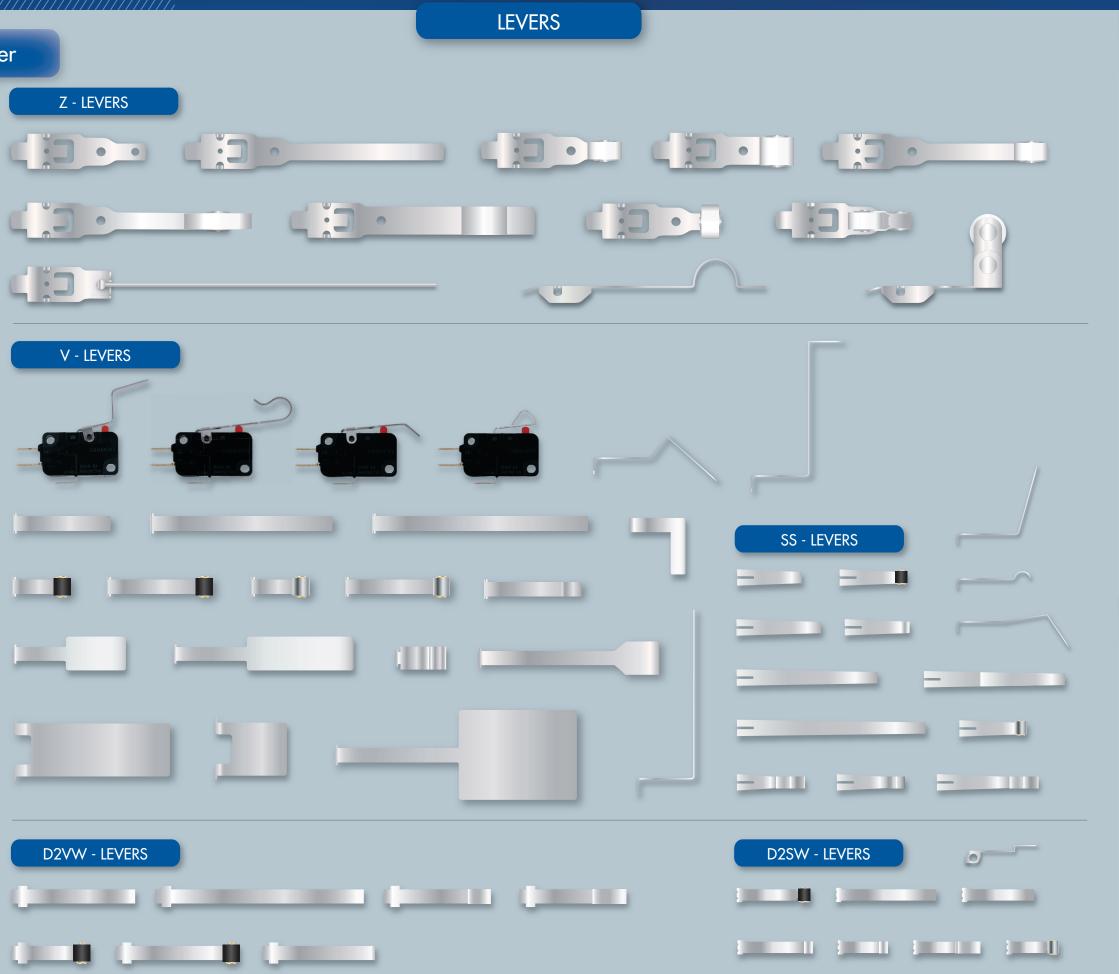

This Center provides customers with the unique features that they require for their switch designs. Such custom requirements could include, but are not limited to, special levers, terminal bends, customized wire harnessing, different plastics/materials, and unique operating forces.

TERMINAL BENDS

LEVER

**ACTUATOR** 

WIRE GAUGE

Actuators Terminations/ Terminal Bends Wire Harnessing

Levers/