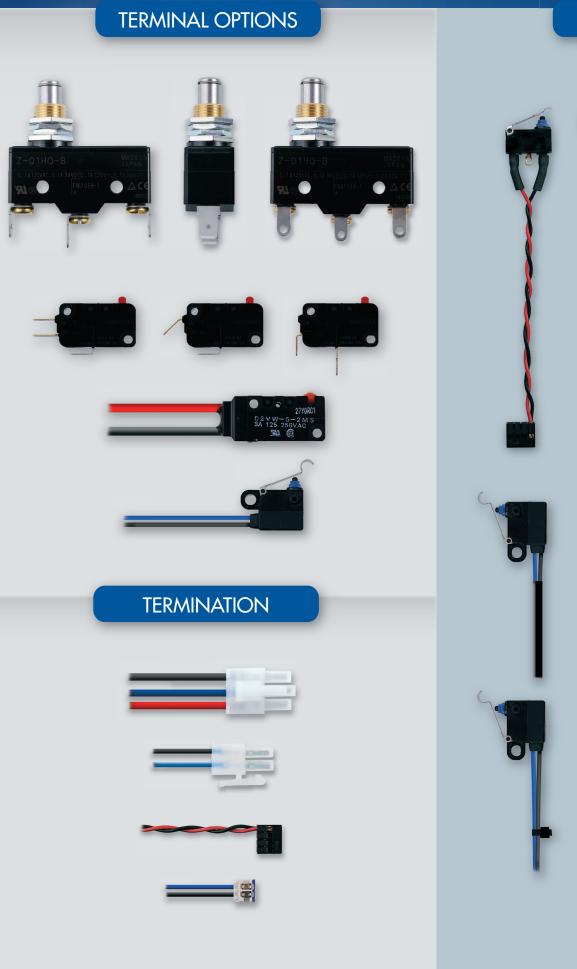

This Center provides customers with the unique features that they require for their switch designs. Such custom requirements could include, but are not limited to, special levers, terminal bends, customized wire harnessing, different plastics/materials, and unique operating forces.

TERMINAL BENDS

LEVER

**ACTUATOR** 

WIRE GAUGE

Actuators Terminations/ Terminal Bends Wire Harnessing

Levers/