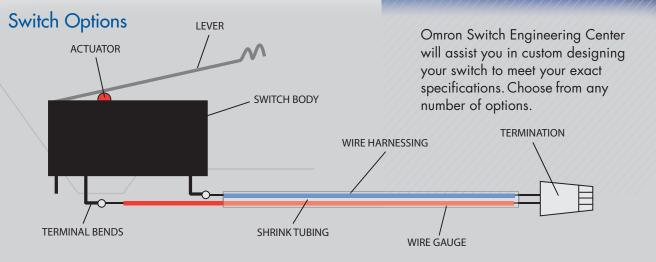

This Center provides customers with the unique features that they require for their switch designs. Such custom requirements could include, but are not limited to, special levers, terminal bends, customized wire harnessing, different plastics/materials, and unique operating forces.

TERMINAL BENDS

LEVER

**ACTUATOR** 

WIRE GAUGE

Actuators Terminations/ Terminal Bends Wire Harnessing

Levers/