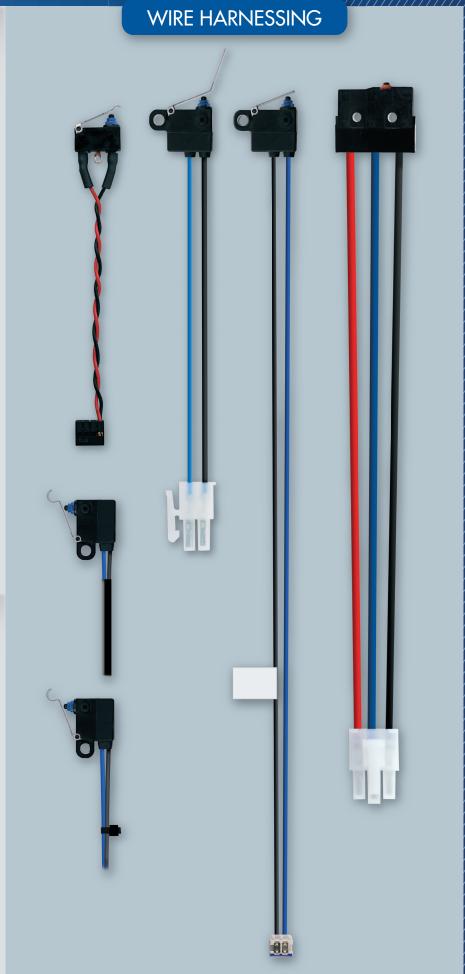

This Center provides customers with the unique features that they require for their switch designs. Such custom requirements could include, but are not limited to, special levers, terminal bends, customized wire harnessing, different plastics/materials, and unique operating forces.

TERMINAL BENDS

LEVER

**ACTUATOR** 

WIRE GAUGE

Actuators Terminations/ Terminal Bends Wire Harnessing

Levers/