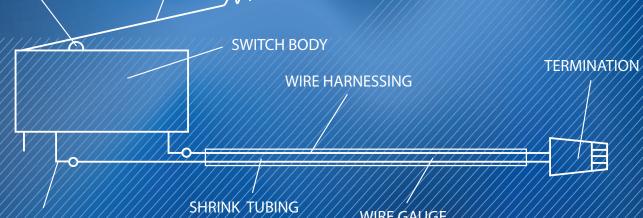

This Center provides customers with the unique features that they require for their switch designs. Such custom requirements could include, but are not limited to, special levers, terminal bends, customized wire harnessing, different plastics/materials, and unique operating forces.

TERMINAL BENDS

LEVER

**ACTUATOR** 

WIRE GAUGE

Actuators Terminations/ Terminal Bends Wire Harnessing

Levers/