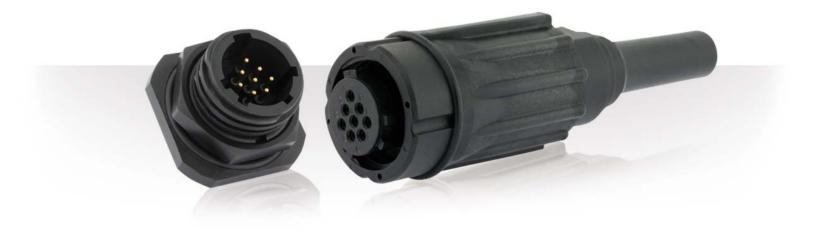

## Overmolded 2 Way Herma Connectors

Designed to match the harshest environments. Special insulator shape for mating in mud and water.

| Resistant to shocks, falls,<br>vibrations, oil fluids | Hard polyurethane                              |
|-------------------------------------------------------|------------------------------------------------|
| High sealing                                          | Down to 30 meters. Soft polyurethane insulator |
| Quick and robust coupling                             | 3 thread screw coupling                        |
| Endurance                                             | 400 mating cycles (muddy conditions)           |
| Mud ejection                                          | Self clean mating sequence                     |

#### **Overmolded Connectors**

Designed to match the harshest environments. Special insulator shape for mating in mud and water.

| Resistant to shocks, falls,<br>vibrations, oil fluids | Hard polyurethane                              |
|-------------------------------------------------------|------------------------------------------------|
| High sealing                                          | Down to 30 meters. Soft polyurethane insulator |
| Quick and robust coupling                             | 3 thread screw coupling                        |
| Endurance                                             | 400 mating cycles (muddy conditions)           |
| Watery and muddy coupling                             | Specific shaped insulator                      |