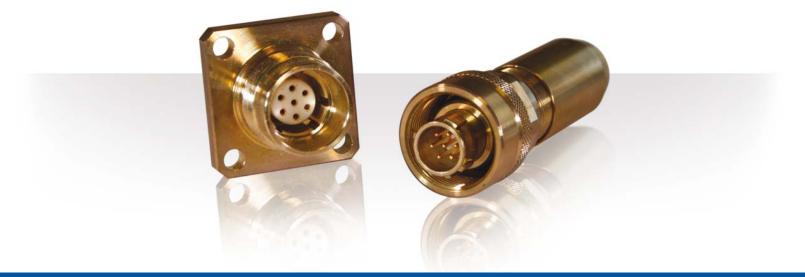

### SOURIAU

#### **M** Connector Series

## Very high reliability with dry mate sealing down to 2,000 meters of immersion.