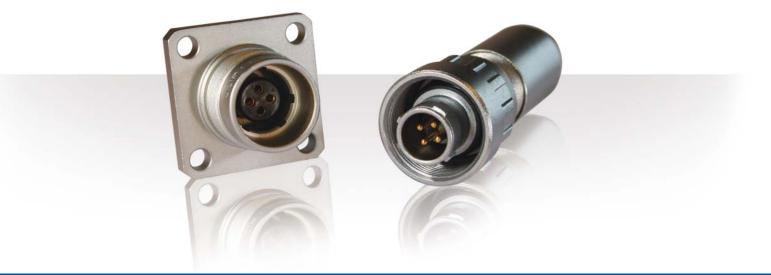

### SOURIAU

#### **TP Connector Series**

Simple to set up and fully field repairable. Specially designed for industry requiring watertight performance in harsh environments.

| High corrosion resistance | Nickel treated brass shells           |
|---------------------------|---------------------------------------|
| Robust coupling           | Pressure self locking system          |
| Endurance                 | 500 mating cycles                     |
| Scoop proof               | Mechanical protection of contact ends |
| User friendly             | Field repairable                      |
| Continuous immersion      | Waterproof down to 300 meters         |