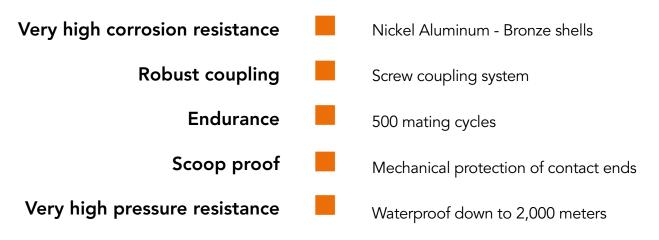

## Very high reliability with dry mate sealing down to 2,000 meters of immersion.