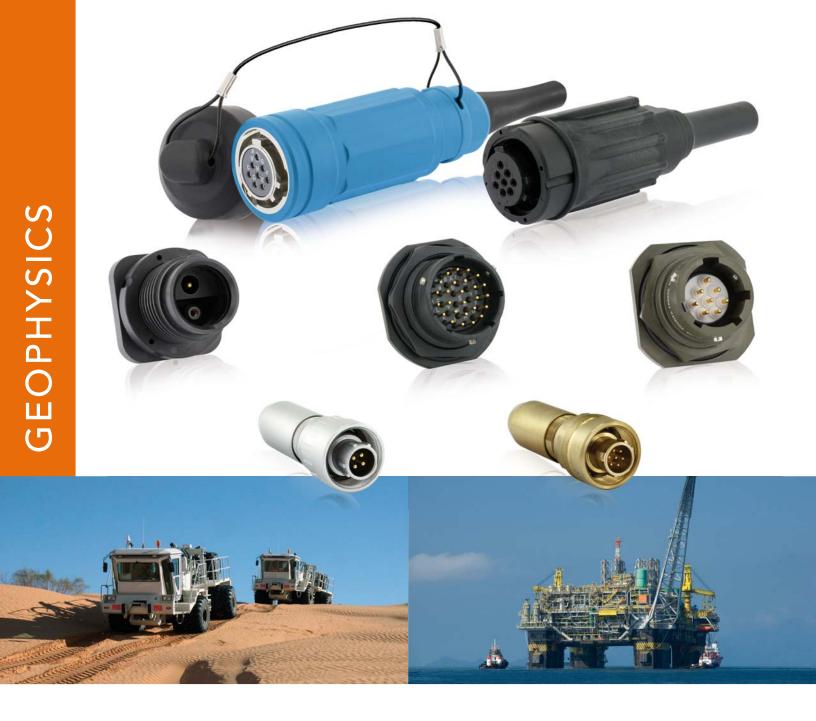

## SOURIAU on the Seismic Exploration Market

SOURIAU is a recognized worldwide market leader in the design and manufacture of connectors and interconnect systems for severe environments. SOURIAU has developed a wide range of ruggedized and reliable connectors for the geophysics market, fully compliant with harsh environment requirements.

For more than 20 years, SOURIAU has become a trusted name by major geophysics equipment manufacturers and their subcontractors.

All SOURIAU connectors are designed to guarantee the most effective, safe and reliable transmission.