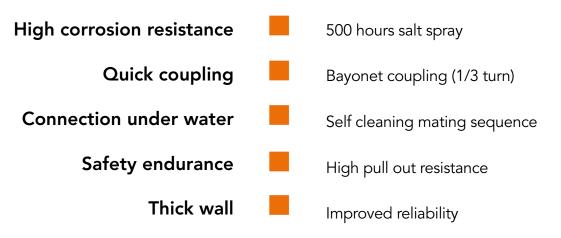

#### **TP Connector Series**

Simple to set up and fully field repairable. Specially designed for industry requiring watertight performance in harsh environments.

| High corrosion resistance | Nickel treated brass shells           |
|---------------------------|---------------------------------------|
| Robust coupling           | Pressure self locking system          |
| Endurance                 | 500 mating cycles                     |
| Scoop proof               | Mechanical protection of contact ends |
| User friendly             | Field repairable                      |
| Continuous immersion      | Waterproof down to 300 meters         |