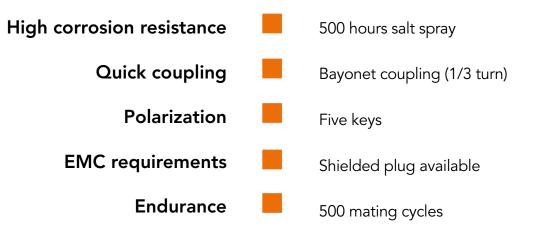

### SOURIAU

#### **TP Connector Series**

Simple to set up and fully field repairable. Specially designed for industry requiring watertight performance in harsh environments.

| High corrosion resistance | Nickel treated brass shells           |
|---------------------------|---------------------------------------|
| Robust coupling           | Pressure self locking system          |
| Endurance                 | 500 mating cycles                     |
| Scoop proof               | Mechanical protection of contact ends |
| User friendly             | Field repairable                      |
| Continuous immersion      | Waterproof down to 300 meters         |