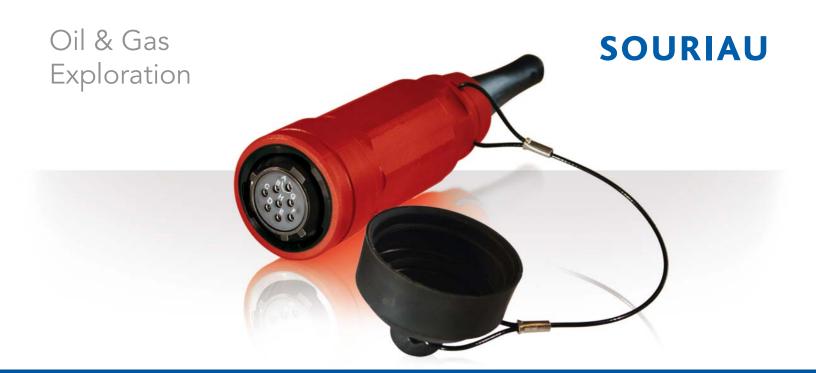

## 851 Ruggedized (8XE) Aluminum

## Durable glass filled plastic which offers great impact and shock resistance.