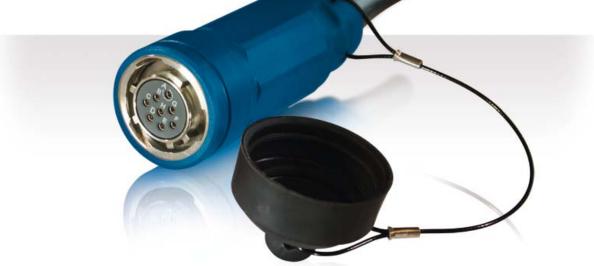

## 851 Ruggedized (8XE) Stainless Steel

## Durable glass filled plastic which offers great impact and shock resistance.