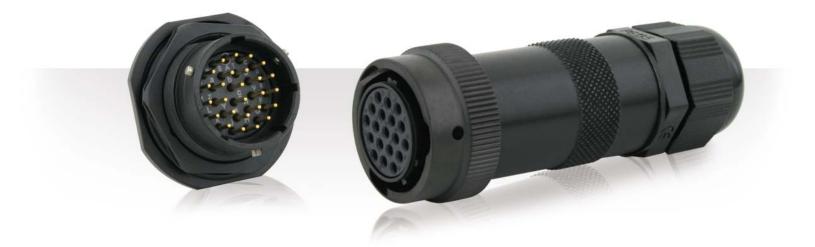

### SOURIAU

#### **TP Connector Series**

Simple to set up and fully field repairable. Specially designed for industry requiring watertight performance in harsh environments.

| High corrosion resistance | Nickel treated brass shells           |
|---------------------------|---------------------------------------|
| Robust coupling           | Pressure self locking system          |
| Endurance                 | 500 mating cycles                     |
| Scoop proof               | Mechanical protection of contact ends |
| User friendly             | Field repairable                      |
| Continuous immersion      | Waterproof down to 300 meters         |