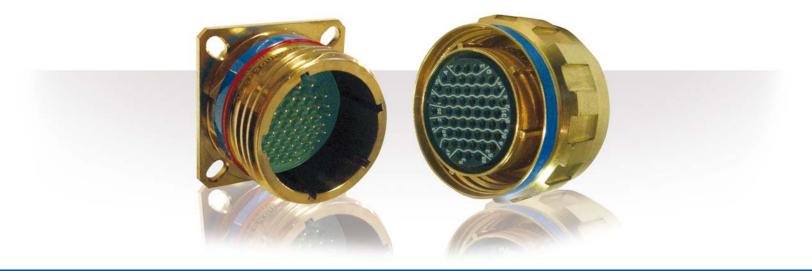

### SOURIAU

#### **8D Bronze Series**

## A large offering of inserts and contacts to support a variety of layouts.