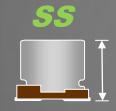

## Saves board space and overall cost

Example for 25V

25V/10 to 47µF ESR: 30~60mΩ **Height: 6mmMax** 

25V/15μF ESR: 55mΩ **Height: 4.5mmMax** 