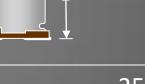

## Saves board space and overall cost

Example for 25V

25V/10 to 47µF ESR: 30~60mΩ **Height: 6mmMax** 

25V/15μF ESR: 55mΩ **Height: 4.5mmMax** 