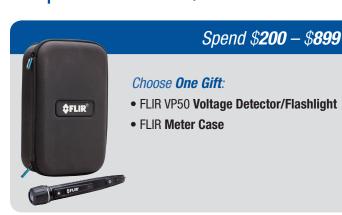

# Spend over \$200 on FLIR products and get rewarded!

### Choose One Gift:

- FLIR CM83 600A Clamp Meter with NCV
- Apple iPad Mini® 16GB/Wi-Fi