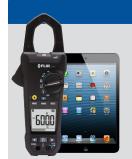

### Choose One Gift:

- FLIR CM83 600A Clamp Meter with NCV
- Apple iPad Mini® 16GB/Wi-Fi