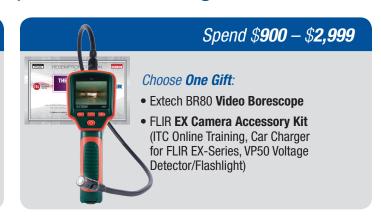

# Spend over \$200 on FLIR products and get rewarded!







# Spend \$3,000 - \$9,999

### Choose One Gift:

- FLIR CM83 600A Clamp Meter with NCV
- Apple iPad Mini® 16GB/Wi-Fi

# *Spend* \$10,000 – \$24,999

### Choose One Gift:

- FLIR E4 Thermal Imager with MSX
- Apple iPad Air® 16GB/Wi-Fi





### Choose One Gift:

- FLIR E5 Thermal Imager with MSX
- Apple iPad Air® 32GB/Wi-Fi

# Spend \$**50,000** or more

### Choose One Gift:

- FLIR E6 Thermal Imager with MSX + Apple iPad Air® 32GB/Wi-Fi
- FLIR Scout PS32 Infrared Monocular

# AUGUST 1, 2014 - DECEMBER 31, 2014

Bonus Buys!

(Offer valid for sales in the United States (including Puerto Rico and U.S. Virgin Islands) only)

F-Q3-14-BNS

### How to Qualify for and Redeem your Promotion Offer:

- 1. Buy a new FLIR Thermography camera(s) or a new FLIR Test Instrument(s) from FLIR Commercial S