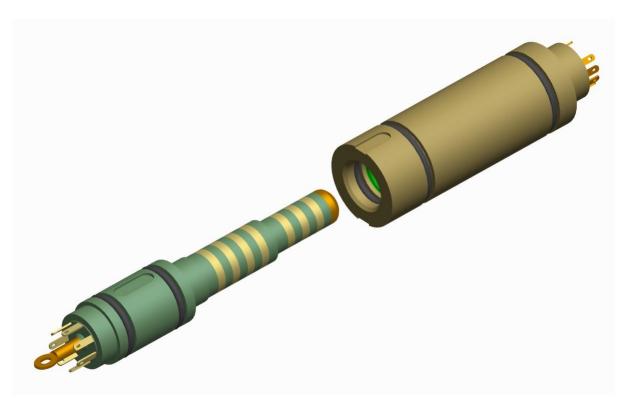

#### AIO ATPI ASE GASE The Industry

ATS

ATZ

- Global
- Downhole, Wireline, High Temp, High Pressure, Subsea, Subsurface, Wet Mateable, Fracking, Perforating

Focused Product Line
Rotatable

•High Pressure Feedthrus