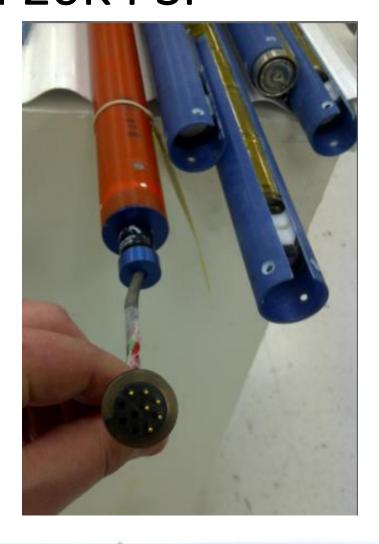

## **Downhole Pigtail**

**KTK and MDM** 

# •20K PSI and 200C

- •8 & 10 contacts •4
- •6
- •7
- •5

- 200C
- 20,000 PSI
- Single Pin
- Coaxial
- Many Part Numbers