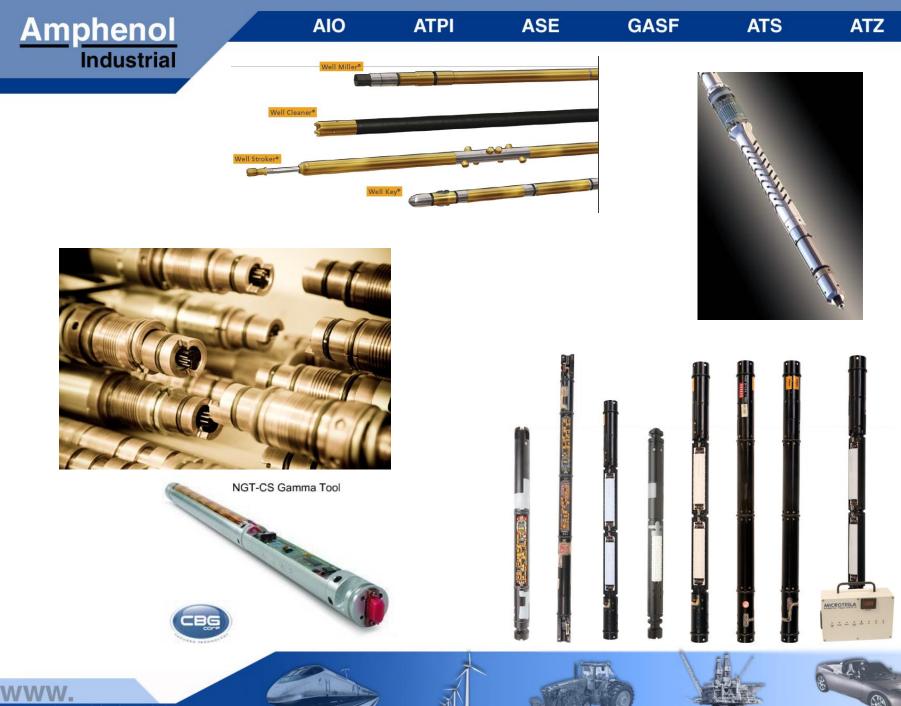

Amphenol Industrial AIO ATPI ASE GASF ATS ATZ KTK - 200C and 20K PSI

**ATPI** ASE GASF ATS ATZ

AIO

# •20K PSI and 200C

- •8 & 10 contacts •4
- •6
- •7
- •5

- 200C
- 20,000 PSI
- Single Pin
- Coaxial
- Many Part Numbers