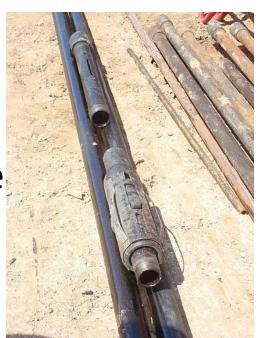

## **Downhole Pigtail**

**KTK and MDM** 

# •20K PSI and 200C

- •8 & 10 contacts •4
- •6
- •7
- •5

- 200C
- 20,000 PSI
- Single Pin
- Coaxial
- Many Part Numbers