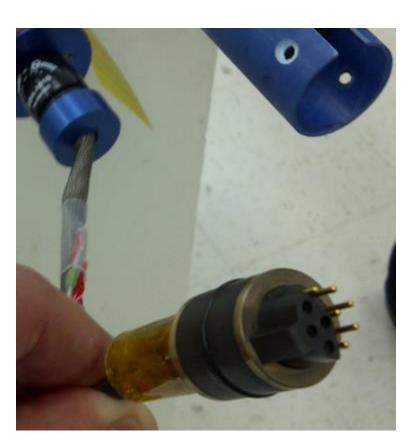

## **Downhole Pigtail**

**KTK and MDM** 

# •20K PSI and 200C

- •8 & 10 contacts •4
- •6
- •7
- •5

- 200C
- 20,000 PSI
- Single Pin
- Coaxial
- Many Part Numbers