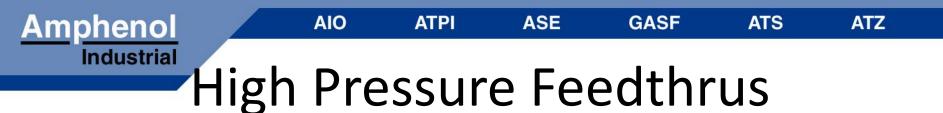

# •20K PSI and 200C

- •8 & 10 contacts •4
- •6
- •7
- •5

- 200C
- 20,000 PSI
- Single Pin
- Coaxial
- Many Part Numbers