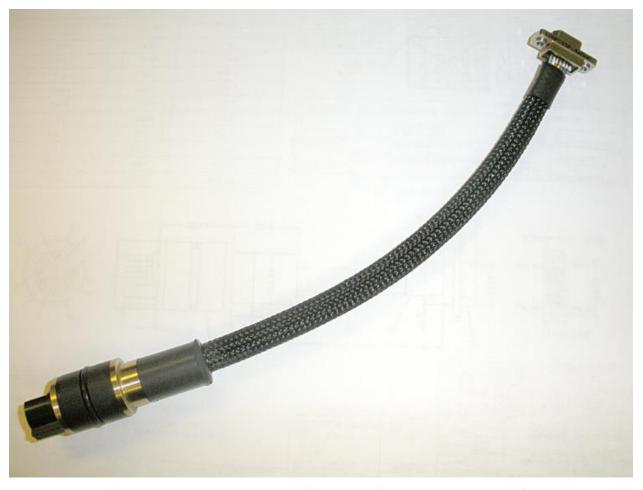

ATPI ASE GASF ATS ATZ

Amphenol Industrial

### **Downhole Solutions**

AIO





#### AIO ATPI ASE GASE The Industry

ATS

ATZ

- Global
- Downhole, Wireline, High Temp, High Pressure, Subsea, Subsurface, Wet Mateable, Fracking, Perforating







Focused Product Line
Rotatable

•High Pressure Feedthrus

•KTK

•Flex



**ATPI** 

ASE

GASF

AIO



ATS

ATZ







Amphenol Industrial AIO ATPI ASE GASF ATS ATZ KTK - 200C and 20K PSI





**ATPI** ASE GASF ATS ATZ

AIO



## **Downhole Pigtail**

**KTK and MDM** 





# •20K PSI and 200C

- •8 & 10 contacts •4
- •6
- •7
- •5







- 200C
- 20,000 PSI
- Single Pin
- Coaxial
- Many Part Numbers







#### Space and Labor reduction are very important