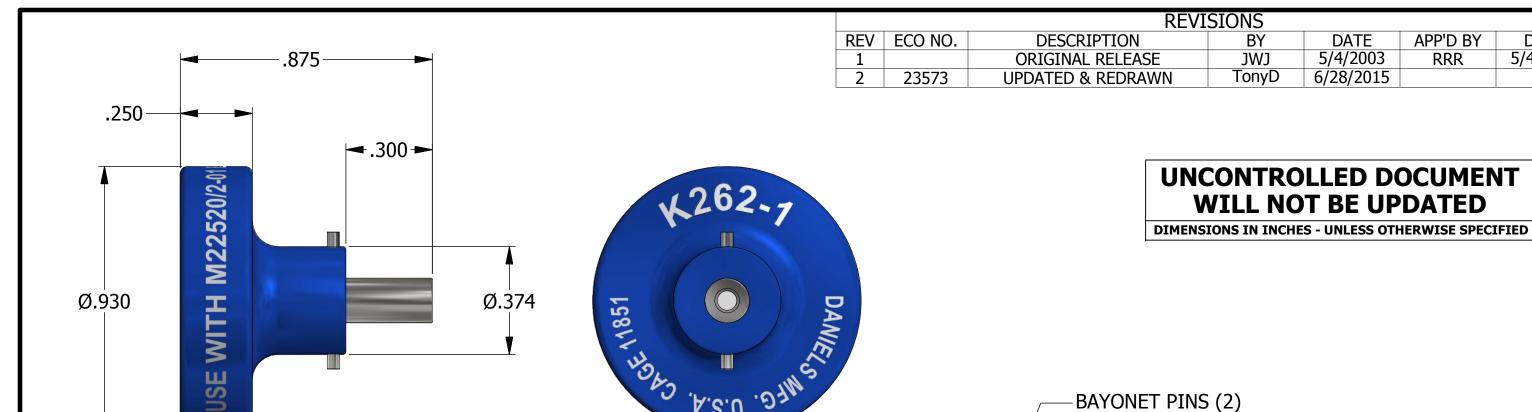

APP'D BY

RRR

USE WITH CONTACTO

INNER P & S **CENTER CONTACT OF** RG178A/U & RG196A/U SEL 2

POSITIONER (M22520/2-26)

**ENVELOPE DRAWING** 

K262-1-ENV

K262-1

1 OF 1

2

WHERE USED: AFM8

SCALE

3:1

SIZE

В

**BAYONET PINS (2)** 

NOTE:

THIS DRAWING IS AN OUTLINE

DRAWING OF THE RESPECTIVE

DMC PART NUMBER

INDICATED. ACTUAL DMC

PART NUMBER IS CAD PART

NUMBER WITHOUT

THE "-ENV" SUFFIX

N/A

N/A

HEAT TREAT

FINISH

DATE

5/4/2003

| LOCATOR    |            | LC | OCATOR— | O SENNER P<br>SENNER P<br>CENTER & F<br>CENTER & F<br>RG178A/U & F<br>RG178A/U & F<br>M39029/1<br>M39029/1<br>M39029/1<br>M39029/1 | 8 S OF<br>TACT OF<br>12 OF<br>12 OF<br>12 OF<br>13 OF<br>14 OF<br>15 OF<br>16 OF<br>17 OF<br>17 OF<br>18 |                    | RG178A/U & RG196A/U<br>SEL 2<br>M39029/6-01<br>M39029/13-01<br>M39029/14-01 |                                                               |
|------------|------------|----|---------|------------------------------------------------------------------------------------------------------------------------------------|-------------------------------------------------------------------------------------------------------------------------------------------------------------------------------------------------------------------------------------------------------------------------------------------------------------------------------------------------------------------------------------------------------------------------------------------------------------------------------------------------------------------------------------------------------------------------------------------------------------------------------------------------------------------------------------------------------------------------------------------------------------------------------------------------------------------------------------------------------------------------------------------------------------------------------------------------------------------------------------------------------------------------------------------------------------------------------------------------------------------------------------------------------------------------------------------------------------------------------------------------------------------------------------------------------------------------------------------------------------------------------------------------------------------------------------------------------------------------------------------------------------------------------------------------------------------------------------------------------------------------------------------------------------------------------------------------------------------------------------------------------------------------------------------------------------------------------------------------------------------------------------------------------------------------------------------------------------------------------------------------------------------------------------------------------------------------------------------------------------------------------------------------------------------------------------------------------------------------------------------------------------------------------------------------------------------------------------------------------------------------------------------------------------------------------------------------------------------------------------------------------------------------------------------------------------------------------------------------------------------------------------------------------------------------------------------------------------------------------------------------------------------------------------------------------------------------------------------------------------------------------------------------------------------------------------------------------------------------------------------------------------------------------------------------------------------------------------------------------------------------------------------------------------------------------------------|--------------------|-----------------------------------------------------------------------------|---------------------------------------------------------------|
| HOLE       | ADDITIONAL |    |         | M3902                                                                                                                              |                                                                                                                                                                                                                                                                                                                                                                                                                                                                                                                                                                                                                                                                                                                                                                                                                                                                                                                                                                                                                                                                                                                                                                                                                                                                                                                                                                                                                                                                                                                                                                                                                                                                                                                                                                                                                                                                                                                                                                                                                                                                                                                                                                                                                                                                                                                                                                                                                                                                                                                                                                                                                                                                                                                                                                                                                                                                                                                                                                                                                                                                                                                                                                                           |                    | ,                                                                           |                                                               |
| DIMENSIONS | FEATURES   |    |         |                                                                                                                                    |                                                                                                                                                                                                                                                                                                                                                                                                                                                                                                                                                                                                                                                                                                                                                                                                                                                                                                                                                                                                                                                                                                                                                                                                                                                                                                                                                                                                                                                                                                                                                                                                                                                                                                                                                                                                                                                                                                                                                                                                                                                                                                                                                                                                                                                                                                                                                                                                                                                                                                                                                                                                                                                                                                                                                                                                                                                                                                                                                                                                                                                                                                                                                                                           | DATAPLAT           | E                                                                           |                                                               |
| Ø.067      | Ø.085      |    |         |                                                                                                                                    |                                                                                                                                                                                                                                                                                                                                                                                                                                                                                                                                                                                                                                                                                                                                                                                                                                                                                                                                                                                                                                                                                                                                                                                                                                                                                                                                                                                                                                                                                                                                                                                                                                                                                                                                                                                                                                                                                                                                                                                                                                                                                                                                                                                                                                                                                                                                                                                                                                                                                                                                                                                                                                                                                                                                                                                                                                                                                                                                                                                                                                                                                                                                                                                           |                    |                                                                             |                                                               |
| ▼THRU      | ₹.008      |    |         | MATERIAL                                                                                                                           |                                                                                                                                                                                                                                                                                                                                                                                                                                                                                                                                                                                                                                                                                                                                                                                                                                                                                                                                                                                                                                                                                                                                                                                                                                                                                                                                                                                                                                                                                                                                                                                                                                                                                                                                                                                                                                                                                                                                                                                                                                                                                                                                                                                                                                                                                                                                                                                                                                                                                                                                                                                                                                                                                                                                                                                                                                                                                                                                                                                                                                                                                                                                                                                           | ART NO.            | QTY.                                                                        | DESCRIPTION / REMARKS                                         |
|            |            |    |         | N/A                                                                                                                                | J. JOYCE                                                                                                                                                                                                                                                                                                                                                                                                                                                                                                                                                                                                                                                                                                                                                                                                                                                                                                                                                                                                                                                                                                                                                                                                                                                                                                                                                                                                                                                                                                                                                                                                                                                                                                                                                                                                                                                                                                                                                                                                                                                                                                                                                                                                                                                                                                                                                                                                                                                                                                                                                                                                                                                                                                                                                                                                                                                                                                                                                                                                                                                                                                                                                                                  | DATE 5/4/2003 DATE |                                                                             | DANIELS MANUFACTURING CORP.<br>ORLANDO, FLORIDA<br>CAGE 11851 |