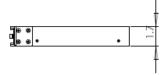

#### Features:

- Low-profile modular design
- Standard 1RU 19" rack
- 2 slot for increasing capacity for network
- RoHS compliant

# WDM FWSF-CHASSIS-2



FWSF-CHASSIS-2 is a standard 1RU 19" rack chassis which provides simple installation for plug-in modules and the chassis can accommodate up to two plug-in modules. This chassis-based system allows network equipment manufacturers a more scalable and higher-density solution to add WDM capability to their existing and new networks.

The Finisar FWSF-CHASSIS-2 delivers dramatic cost savings to network equipment manufacturers, enabling them to develop metro access systems that are lower in cost, easier to provision and simpler to operate

#### **Dimensions** (Unit: inch)







### **Ordering Information**

Part Number Description
FWSF-CHASSIS-2 2-Slot 19" Chassis

## **Mouser Electronics**

**Authorized Distributor** 

Click to View Pricing, Inventory, Delivery & Lifecycle Information:

Finisar:

FWSF-CHASSIS-2