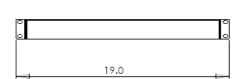

#### Features:

- Low-profile modular design
- Standard 1RU 19" rack
- 2 slot for increasing capacity for network
- RoHS compliant

# WDM FWSF-CHASSIS-2



FWSF-CHASSIS-2 is a standard 1RU 19" rack chassis which provides simple installation for plug-in modules and the chassis can accommodate up to two plug-in modules. This chassis-based system allows network equipment manufacturers a more scalable and higher-density solution to add WDM capability to their existing and new networks.

The Finisar FWSF-CHASSIS-2 delivers dramatic cost savings to network equipment manufacturers, enabling them to develop metro access systems that are lower in cost, easier to provision and simpler to operate

#### **Dimensions** (Unit: inch)







### **Ordering Information**

Part Number Description
FWSF-CHASSIS-2 2-Slot 19" Chassis

## **Mouser Electronics**

**Authorized Distributor** 

Click to View Pricing, Inventory, Delivery & Lifecycle Information:

Finisar:

FWSF-CHASSIS-2