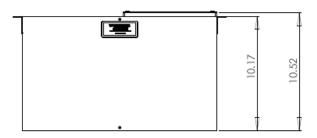

#### Features:

- Low-profile modular design
- Standard 1RU 19" rack
- 2 slot for increasing capacity for network
- RoHS compliant

# WDM FWSF-CHASSIS-2



FWSF-CHASSIS-2 is a standard 1RU 19" rack chassis which provides simple installation for plug-in modules and the chassis can accommodate up to two plug-in modules. This chassis-based system allows network equipment manufacturers a more scalable and higher-density solution to add WDM capability to their existing and new networks.

The Finisar FWSF-CHASSIS-2 delivers dramatic cost savings to network equipment manufacturers, enabling them to develop metro access systems that are lower in cost, easier to provision and simpler to operate

#### **Dimensions** (Unit: inch)







### **Ordering Information**

Part Number Description
FWSF-CHASSIS-2 2-Slot 19" Chassis

## **Mouser Electronics**

**Authorized Distributor** 

Click to View Pricing, Inventory, Delivery & Lifecycle Information:

Finisar:

FWSF-CHASSIS-2