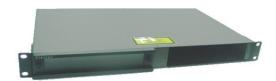

# WDM FWSF-CHASSIS-2

FWSF-CHASSIS-2 is a standard 1RU 19" rack chassis which provides simple installation for plug-in modules and the chassis can accommodate up to two plug-in modules. This chassis-based system allows network equipment manufacturers a more scalable and higher-density solution to add WDM capability to their existing and new networks.

The Finisar FWSF-CHASSIS-2 delivers dramatic cost savings to network equipment manufacturers, enabling them to develop metro access systems that are lower in cost, easier to provision and simpler to operate