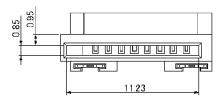

## Series PJS microSD Card Reader - Manual Type (Vertical Mount)

### **Specifications**

 $\begin{array}{ll} \mbox{Insulation Resistance:} & \mbox{1,000M}\Omega \mbox{ min. at 250V DC} \\ \mbox{Withstanding Voltage:} & \mbox{250V AC rms for 1 minute} \\ \mbox{Contact Resistance:} & \mbox{100m}\Omega \mbox{ at 1mA / 20mV max.} \end{array}$ 

Voltage Rating: 50Vrms AC Current Rating: 0.5A

Operating Temp. Range: -25°C to +85°C

Mating Cycles: 10,000 times, insertion / extraction

#### Materials and Finish

Insulator: LCP

DIP Terminals: Brass, Plating Ni / Tin Contacts: PB, Plating Ni-Au / Tin

#### **Features**

- Vertical insertion
- Small board space
- Robust dip soldering terminal
- Sequencial mating / unmating contacts
- ROHS compliant

### Outline Dimensions for PJS008U-3000-0











### Recommended PCB Layout

Top View





3.17

3.10

2.30



**Card Insertion Details** 

# **Mouser Electronics**

**Authorized Distributor** 

Click to View Pricing, Inventory, Delivery & Lifecycle Information:

Yamaichi Electronics:

PJS008U-3000-0