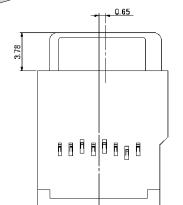

### **Specifications**

 $\begin{array}{ll} \mbox{Insulation Resistance:} & \mbox{1,000M}\Omega \mbox{ min. at 250V DC} \\ \mbox{Withstanding Voltage:} & \mbox{250V AC rms for 1 minute} \\ \mbox{Contact Resistance:} & \mbox{100m}\Omega \mbox{ at 1mA / 20mV max.} \end{array}$ 

Voltage Rating: 50Vrms AC Current Rating: 0.5A

Operating Temp. Range: -25°C to +85°C

Mating Cycles: 10,000 times, insertion / extraction

#### Materials and Finish

Insulator: LCP

DIP Terminals: Brass, Plating Ni / Tin Contacts: PB, Plating Ni-Au / Tin

#### **Features**

- Vertical insertion
- Small board space
- Robust dip soldering terminal
- Sequencial mating / unmating contacts
- ROHS compliant

### Outline Dimensions for PJS008U-3000-0











### Recommended PCB Layout

Top View





3.17

3.10

2.30



**Card Insertion Details** 

# **Mouser Electronics**

**Authorized Distributor** 

Click to View Pricing, Inventory, Delivery & Lifecycle Information:

Yamaichi Electronics:

PJS008U-3000-0