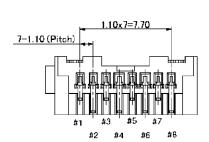

### Recommended PCB Layout

Top View

3.17

3.10

2.30

**Card Insertion Details** 