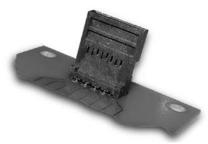

## Series PJS microSD Card Reader - Manual Type (Vertical Mount)

#### **Features**

- Vertical insertion
- Small board space
- Robust dip soldering terminal
- Sequencial mating / unmating contacts
- ROHS compliant