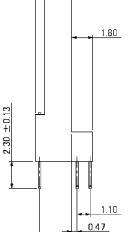

ype (Vertical Mount)

### **Specifications**

 $\begin{array}{ll} \mbox{Insulation Resistance:} & \mbox{1,000M}\Omega \mbox{ min. at 250V DC} \\ \mbox{Withstanding Voltage:} & \mbox{250V AC rms for 1 minute} \\ \mbox{Contact Resistance:} & \mbox{100m}\Omega \mbox{ at 1mA / 20mV max.} \end{array}$ 

Voltage Rating: 50Vrms AC Current Rating: 0.5A

Operating Temp. Range: -25°C to +85°C

Mating Cycles: 10,000 times, insertion / extraction

#### Materials and Finish

Insulator: LCP

DIP Terminals: Brass, Plating Ni / Tin Contacts: PB, Plating Ni-Au / Tin

#### **Features**

- Vertical insertion
- Small board space
- Robust dip soldering terminal
- Sequencial mating / unmating contacts
- ROHS compliant

### Outline Dimensions for PJS008U-3000-0











### Recommended PCB Layout

Top View





3.17

3.10

2.30



**Card Insertion Details** 

# **Mouser Electronics**

**Authorized Distributor** 

Click to View Pricing, Inventory, Delivery & Lifecycle Information:

Yamaichi Electronics:

PJS008U-3000-0