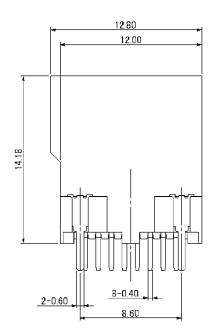

## Series PJS microSD Card Reader - Manual Type (Vertical Mount)

### **Specifications**

 $\begin{array}{ll} \mbox{Insulation Resistance:} & \mbox{1,000M}\Omega \mbox{ min. at 250V DC} \\ \mbox{Withstanding Voltage:} & \mbox{250V AC rms for 1 minute} \\ \mbox{Contact Resistance:} & \mbox{100m}\Omega \mbox{ at 1mA / 20mV max.} \end{array}$ 

Voltage Rating: 50Vrms AC Current Rating: 0.5A

Operating Temp. Range: -25°C to +85°C

Mating Cycles: 10,000 times, insertion / extraction

#### Materials and Finish

Insulator: LCP

DIP Terminals: Brass, Plating Ni / Tin Contacts: PB, Plating Ni-Au / Tin

#### **Features**

- Vertical insertion
- Small board space
- Robust dip soldering terminal
- Sequencial mating / unmating contacts
- ROHS compliant

### Outline Dimensions for PJS008U-3000-0











### Recommended PCB Layout

Top View





3.17

3.10

2.30



**Card Insertion Details** 

# **Mouser Electronics**

**Authorized Distributor** 

Click to View Pricing, Inventory, Delivery & Lifecycle Information:

Yamaichi Electronics:

PJS008U-3000-0