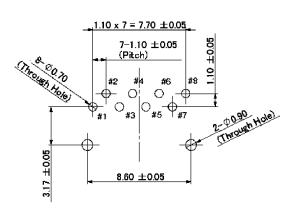

### Recommended PCB Layout

Top View

3.17

3.10

2.30

**Card Insertion Details** 