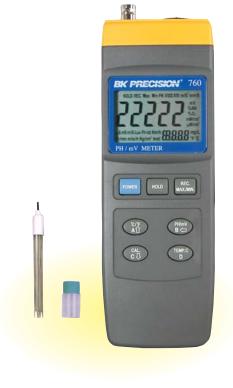

## Model 760KIT

pH Meter with Probe

# Intelligent pH Meter w/ Probe

#### Model 760KIT

- pH meter with mV measurement
- RS-232 PC Interface
- Plug and Play function
- pH Probe