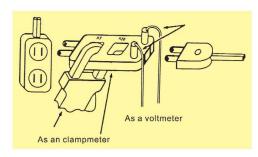

#### Model 301

The 301 is intended to be used with an AC Current Clamp Meter. It provides temporary separation of conductors to facilitate measurement of current. Most 120Vac devices use a two conductor power cord which makes it difficult to isolate a single conductor to make a current measurement. A single conductor is required to make a measurement because a two conductor measurement will cancel each other out.

#### Features

- X10 Mode allows for more accurate measurements of low amperage devices
- Direct reading in XI mode
- 2mm Voltmeter measurement points
- Integrated ground conductor (three pronged US standard plug)
- 15 amp capacity

#### Applications

- Monitor a devices power consumption
- Measure surge current