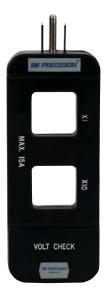

#### Model 301

The 301 is intended to be used with an AC Current Clamp Meter. It provides temporary separation of conductors to facilitate measurement of current. Most 120Vac devices use a two conductor power cord which makes it difficult to isolate a single conductor to make a current measurement. A single conductor is required to make a measurement because a two conductor measurement will cancel each other out.

#### Features

- X10 Mode allows for more accurate measurements of low amperage devices
- Direct reading in XI mode
- 2mm Voltmeter measurement points
- Integrated ground conductor (three pronged US standard plug)
- 15 amp capacity