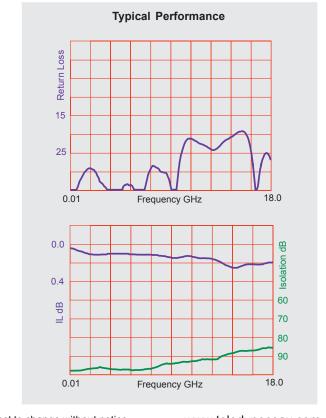

RF Power Handling:

| Specifications                     | DC-6 GHz          | 6-12 GHz          | 12-18 GHz         |
|------------------------------------|-------------------|-------------------|-------------------|
| VSWR (max)<br>Insertion Loss (min) | 1.25:1<br>0.20 dB | 1.40:1<br>0.40 dB | 1.50:1<br>0.50 dB |
| Isolation (max)                    | 70.0 dB           | 60.0 dB           | 60.0 dB           |