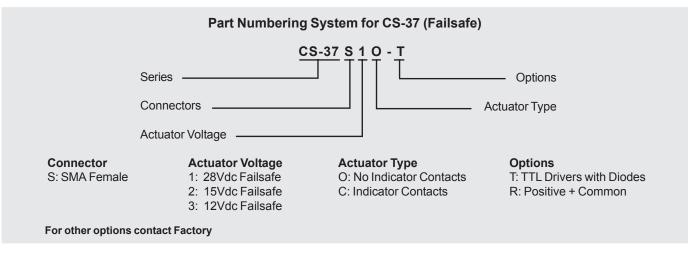

## Elite CS-37 Miniature Transfer DC-18GHz Failsafe

The CS-37 Failsafe Switch is a long-life high performance transfer switch designed for use in 50 Ohms coaxial transmission lines operating over frequencies ranging from DC to 18 GHz. The switch is designed for minimum size compatible with SMA connector spacing.

The failsafe switches on this page are provided with a spring operated actuator which is particularly desirable in applications where the switch is connected to one position (normally

closed) most of the time and only periodically switched to the alternate position. In this type of application, holding power is required only when operating in the alternate position. Also, switching circuitry is simplified, since only one DC circuit is required.