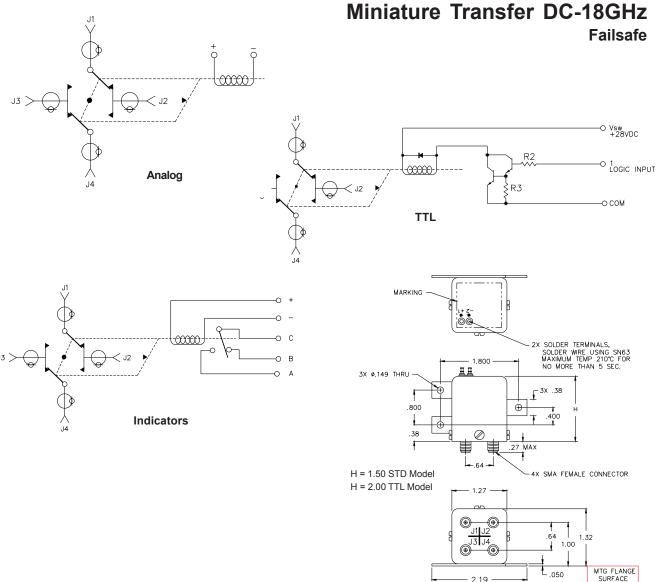

## Elite CS-37 Miniature Transfer DC-18GHz Failsafe

The CS-37 Failsafe Switch is a long-life high performance transfer switch designed for use in 50 Ohms coaxial transmission lines operating over frequencies ranging from DC to 18 GHz. The switch is designed for minimum size compatible with SMA connector spacing.

The failsafe switches on this page are provided with a spring operated actuator which is particularly desirable in applications where the switch is connected to one position (normally

closed) most of the time and only periodically switched to the alternate position. In this type of application, holding power is required only when operating in the alternate position. Also, switching circuitry is simplified, since only one DC circuit is required.

## **Specifications**

RF Contacts: Break before make

 Actuator
 Voltage (VDC) 20°C
 12
 15
 28

 Current (mA)
 380
 300
 200

Switching Time: 20 msec max

Connectors: SMA (f)
Weight: 2.50 oz. max

Temperature Range: -55°C to +85°C (Operating)