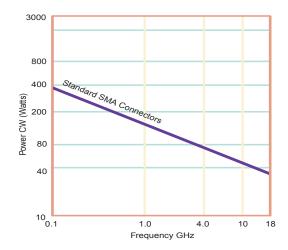

RF Power Handling:

| Specifications                     | DC-6 GHz          | 6-12 GHz          | 12-18 GHz         |
|------------------------------------|-------------------|-------------------|-------------------|
| VSWR (max)<br>Insertion Loss (min) | 1.25:1<br>0.20 dB | 1.40:1<br>0.40 dB | 1.50:1<br>0.50 dB |
| Isolation (max)                    | 70.0 dB           | 60.0 dB           | 60.0 dB           |