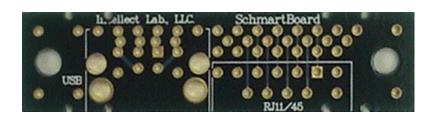

## **Actual Size**

0.5" X 2" RJ 11/45 and USB Board

Support 1 RJ11 OR RJ45 connector and 1 USB Type B connector. 8 ground holes are connected a copper plane on the bottom side. This board utilizes Schmartboard's mechanical bridge technology that allows you to connect boards together as needed.