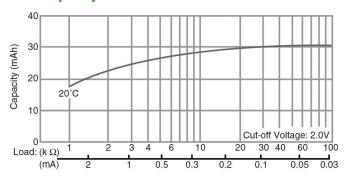

## **CR1025**

# LITHIUM MANGANESE DIOXIDE



#### Features & Benefits

- Good pulse capability
- High discharge characteristics
- Stable voltage level during discharge
- Long-term reliability

#### **Specifications**

Nominal Capacity: 30 mAh
Nominal Voltage: 3V
Weight: 0.7g

Operating Temperature: -30°C - +60°C

#### **Dimensions**



#### **Temperature Characteristics**



# Operating Voltage vs. Load Resistance (voltage at 50% discharge depth)



#### **Capacity vs. Load Resistance**



#### **AWARNING**

Serious harm in as little as 2-hours if swallowed. **KEEP AWAY FROM CHILDREN.** Seek immediate medical help if swallowed. Have the doctor call the poison center at 1-[800] 222 1222.

Product manufacturers should design their products to meet the safety requirements of Annex I of UL60065 or equivalent standards.

### **Mouser Electronics**

**Authorized Distributor** 

Click to View Pricing, Inventory, Delivery & Lifecycle Information:

Panasonic: