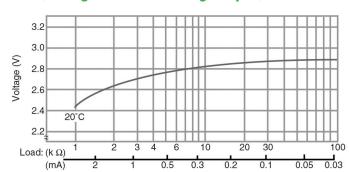

# Operating Voltage vs. Load Resistance (voltage at 50% discharge depth)

#### **Capacity vs. Load Resistance**