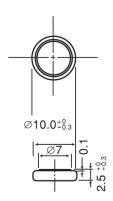

## **CR1025**

# LITHIUM MANGANESE DIOXIDE



#### Features & Benefits

- Good pulse capability
- High discharge characteristics
- Stable voltage level during discharge
- Long-term reliability

#### **Specifications**

Nominal Capacity: 30 mAh
Nominal Voltage: 3V
Weight: 0.7g

Operating Temperature: -30°C - +60°C

#### **Dimensions**



#### **Temperature Characteristics**



# Operating Voltage vs. Load Resistance (voltage at 50% discharge depth)



#### **Capacity vs. Load Resistance**



#### **AWARNING**

Serious harm in as little as 2-hours if swallowed. **KEEP AWAY FROM CHILDREN.** Seek immediate medical help if swallowed. Have the doctor call the poison center at 1-[800] 222 1222.

Product manufacturers should design their products to meet the safety requirements of Annex I of UL60065 or equivalent standards.

### **Mouser Electronics**

**Authorized Distributor** 

Click to View Pricing, Inventory, Delivery & Lifecycle Information:

Panasonic: