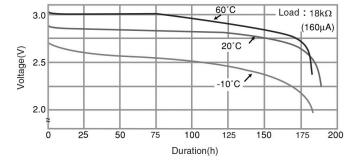

## **CR1025**

# LITHIUM MANGANESE DIOXIDE



#### Features & Benefits

- Good pulse capability
- High discharge characteristics
- Stable voltage level during discharge
- Long-term reliability

#### **Specifications**

Nominal Capacity: 30 mAh
Nominal Voltage: 3V
Weight: 0.7g

Operating Temperature: -30°C - +60°C

#### **Dimensions**



#### **Temperature Characteristics**



# Operating Voltage vs. Load Resistance (voltage at 50% discharge depth)



#### **Capacity vs. Load Resistance**



#### **AWARNING**

Serious harm in as little as 2-hours if swallowed. **KEEP AWAY FROM CHILDREN.** Seek immediate medical help if swallowed. Have the doctor call the poison center at 1-[800] 222 1222.

Product manufacturers should design their products to meet the safety requirements of Annex I of UL60065 or equivalent standards.

### **Mouser Electronics**

**Authorized Distributor** 

Click to View Pricing, Inventory, Delivery & Lifecycle Information:

Panasonic: