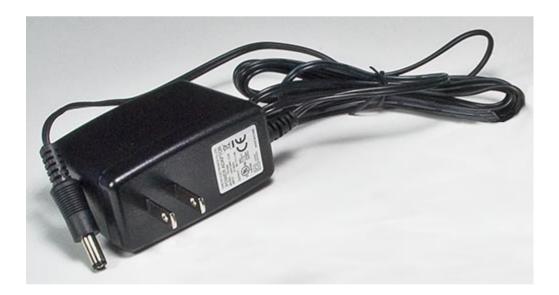

## IS-418-TR1509-12 DataSheet

7850 East Gelding Drive · Scottsdale, AZ 85260-3420

Description: The IS-418-TR1509-12 is a class B power supply.

Use:

Power supply for SmartSwitch controller and system boards as well as SmartSwitch Dev Kits.

Mounting Style: Wall Input Voltage: 90 VAC to 264 VAC Number of Outputs: 1 Output Power Rating: 15 W Output Voltage: 9 V Output Current: 1.4 A DC Output Connector: 2.5 mm Barrel Plug, Center positive DC Output Cord Length: 1800 mm AC Plug included.

UL and CE listed.

Part number configuration: IS-418-TR1509-12