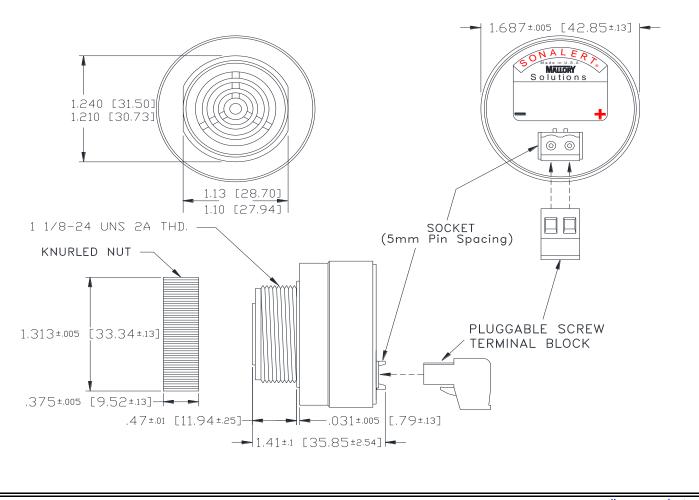

## MALLORY Mallory Sonalert Products,Inc. Sales Outline Drawing

Part #: SCE016SD2CT1B

Revision: B

**Specifications:** 

| opoomoanomo           |                                                                                            |
|-----------------------|--------------------------------------------------------------------------------------------|
| Sound Level Category  | Soft                                                                                       |
| Mode of Operation     | Continuous                                                                                 |
| Voltage Rating        | 6 to 16 VDC                                                                                |
| Frequency             | 2000 ± 500 Hz                                                                              |
| Loudness @ 2 FT       | 65 to 75 dB(A) Typ.                                                                        |
| Current Draw          | 40mA MAX                                                                                   |
| Housing Material      | 6/6 Nylon, Color: Black                                                                    |
| Storage Temperature   | -40° to +85° C                                                                             |
| Operating Temperature | -40° to +85° C                                                                             |
| Panel Mounting        | Recommended hole size is 1.25"(31.75mm). Thread front will fit standard 30mm(1.181") hole. |
| Knurled Nut           | Used to attach part to panel. The max recommended torque is 10 in-lbs.                     |
| Weight (Typical)      | 1.6 oz (45g)                                                                               |
| NEMA 3R,4X, & 12      | Approved with use of ACC03.                                                                |
| cUL Recognition       | cUL Recognized                                                                             |
| Options               | Please contact factory.                                                                    |
|                       |                                                                                            |

Dimensions: Inches (mm) cUL Recognized ROHS Compliant