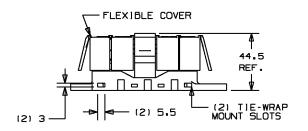

## **MEGA®-FLEX Holder for MEGA® Fuses**

Dimensions in mm

## MEGA®-FLEX Holder for MEGA® Fuses

The MEGA®-FLEX fuse holder is used with the MEGA® style bolt-down fuse, which is available up to 500A. This holder offers a flexible cover, which allows cable entry from virtually any direction, large wire size, and ring terminal stack up. Slots on the base allow holder to be mounted with tie wraps. Dovetail features allow you to interlock multiple MEGA®-FLEX fuse holders together for a high power distribution block. Bus bars are avalable for multiple holder applications.