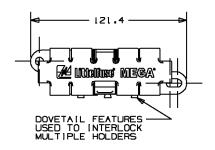

## **MEGA®-FLEX Holder for MEGA® Fuses**

Dimensions in mm

## MEGA®-FLEX Holder for MEGA® Fuses

The MEGA®-FLEX fuse holder is used with the MEGA® style bolt-down fuse, which is available up to 500A. This holder offers a flexible cover, which allows cable entry from virtually any direction, large wire size, and ring terminal stack up. Slots on the base allow holder to be mounted with tie wraps. Dovetail features allow you to interlock multiple MEGA®-FLEX fuse holders together for a high power distribution block. Bus bars are avalable for multiple holder applications.