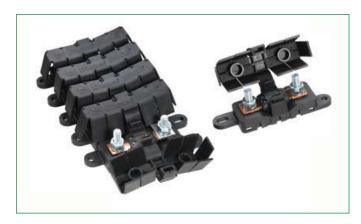

## MEGA®-FLEX Holder for MEGA® Fuses

The MEGA®-FLEX fuse holder is used with the MEGA® style bolt-down fuse, which is available up to 500A. This holder offers a flexible cover, which allows cable entry from virtually any direction, large wire size, and ring terminal stack up. Slots on the base allow holder to be mounted with tie wraps. Dovetail features allow you to interlock multiple MEGA®-FLEX fuse holders together for a high power distribution block. Bus bars are avalable for multiple holder applications.