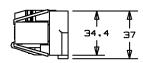

re) |
|-----------------|-------------------------|----------------------------------|
| 02981028HXFCB   | Base-only (No Hardware) | Zinc-Plated Steel                |
| 02981028HXFCC   | Cover-only              | -                                |
| 02981028HXFC    | Assembly                | Zinc-Plated Steel                |
| 02981028HXFC-SS | Assembly                | Stainless Steel                  |
| 882-835-2       | 2-Position bus Bar      | Tin-Plated Copper                |
| 882-835-3       | 3-Position bus Bar      | Tin-Plated Copper                |
| 882-835-4       | 4-Position bus Bar      | Tin-Plated Copper                |
| 882-835-5       | 5-Position bus Bar      | Tin-Plated Copper                |



## **MEGA®-FLEX Holder for MEGA® Fuses**

Dimensions in mm

















## **Mouser Electronics**

**Authorized Distributor** 

Click to View Pricing, Inventory, Delivery & Lifecycle Information:

Littelfuse: 882-835-3