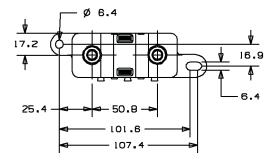

|-----------------|-------------------------|----------------------------------|
| 02981028HXFCB   | Base-only (No Hardware) | Zinc-Plated Steel                |
| 02981028HXFCC   | Cover-only              | -                                |
| 02981028HXFC    | Assembly                | Zinc-Plated Steel                |
| 02981028HXFC-SS | Assembly                | Stainless Steel                  |
| 882-835-2       | 2-Position bus Bar      | Tin-Plated Copper                |
| 882-835-3       | 3-Position bus Bar      | Tin-Plated Copper                |
| 882-835-4       | 4-Position bus Bar      | Tin-Plated Copper                |
| 882-835-5       | 5-Position bus Bar      | Tin-Plated Copper                |



## **MEGA®-FLEX Holder for MEGA® Fuses**

Dimensions in mm

















## **Mouser Electronics**

**Authorized Distributor** 

Click to View Pricing, Inventory, Delivery & Lifecycle Information:

Littelfuse: 882-835-3