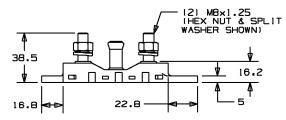

----------------|-------------------------|----------------------------------|
| 02981028HXFCB   | Base-only (No Hardware) | Zinc-Plated Steel                |
| 02981028HXFCC   | Cover-only              | -                                |
| 02981028HXFC    | Assembly                | Zinc-Plated Steel                |
| 02981028HXFC-SS | Assembly                | Stainless Steel                  |
| 882-835-2       | 2-Position bus Bar      | Tin-Plated Copper                |
| 882-835-3       | 3-Position bus Bar      | Tin-Plated Copper                |
| 882-835-4       | 4-Position bus Bar      | Tin-Plated Copper                |
| 882-835-5       | 5-Position bus Bar      | Tin-Plated Copper                |



## **MEGA®-FLEX Holder for MEGA® Fuses**

Dimensions in mm

















## **Mouser Electronics**

**Authorized Distributor** 

Click to View Pricing, Inventory, Delivery & Lifecycle Information:

Littelfuse: 882-835-3