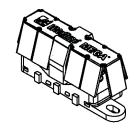

## MEGA®-FLEX Holder for MEGA® Fuses

The MEGA®-FLEX fuse holder is used with the MEGA® style bolt-down fuse, which is available up to 500A. This holder offers a flexible cover, which allows cable entry from virtually any direction, large wire size, and ring terminal stack up. Slots on the base allow holder to be mounted with tie wraps. Dovetail features allow you to interlock multiple MEGA®-FLEX fuse holders together for a high power distribution block. Bus bars are avalable for multiple holder applications.