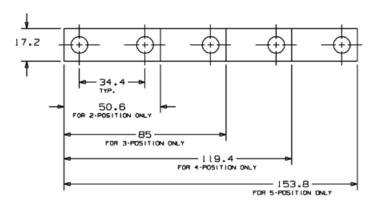

| Part Number     | Description             | Material<br>(Studs and hardware) |
|-----------------|-------------------------|----------------------------------|
| 02981028HXFCB   | Base-only (No Hardware) | Zinc-Plated Steel                |
| 02981028HXFCC   | Cover-only              | -                                |
| 02981028HXFC    | Assembly                | Zinc-Plated Steel                |
| 02981028HXFC-SS | Assembly                | Stainless Steel                  |
| 882-835-2       | 2-Position bus Bar      | Tin-Plated Copper                |
| 882-835-3       | 3-Position bus Bar      | Tin-Plated Copper                |
| 882-835-4       | 4-Position bus Bar      | Tin-Plated Copper                |
| 882-835-5       | 5-Position bus Bar      | Tin-Plated Copper                |

## **MEGA®-FLEX Holder for MEGA® Fuses**

Dimensions in mm