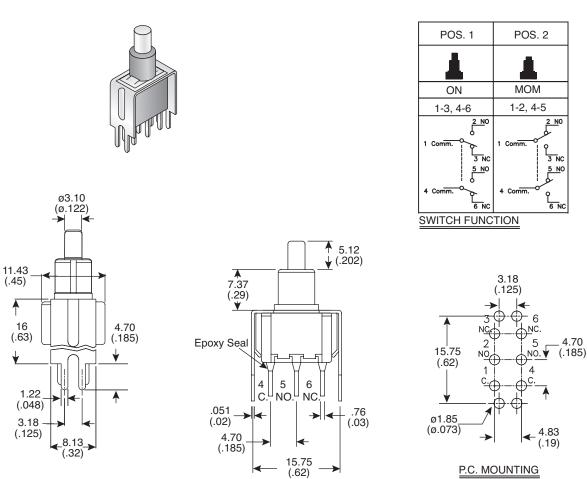

### Dimensions: mm (in.)



#### P.C. MOUNTING

### **Mechanical Specifications:**

- Mechanical Life: 50,000 make-and-break cycles.
- Operating Temperature: -30°C to 85°C

### **Electrical Specifications:**

- Rating: 1A/250VAC, 3A/120VAC or 28 VDC
- Contact Resistance: 20mQmax. initial @ 2-4VDC 100mA •
- Insulation Resistance: 1,000MΩmin.
- Dielectric Strength: 1,000 V RMS@ sea level

#### Materials:

- Case: Diallyl phthalate (DAP)
- Plunger: Glass filled nylon or glass filled polester
- Bushing: Brass, nickel plated.
- Housing: Stainless steel
- Contact: Silver plated.

#### Note:

RoHS Compliant by Exemption



## **Snap-Acting Pushbutton Switch** 107-3011-EVX

## Available from Mouser Electronics

#### 1-800-346-6873 www.mouser.com

Specifications are subject to change without notice. No liability or warranty