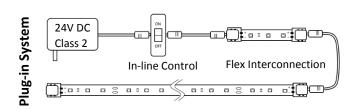

### To be installed in accordance with NEC, using Class 2 12V DC power supply only

| Power Source                  | Maximum Length of<br>Double Ultra Bright |             |
|-------------------------------|------------------------------------------|-------------|
| 1 Amp Standard (12 Watt)      | 20"                                      | (10.8 Watt) |
| 1.5 Amp Skinny (18 Watt)      | 29.5"                                    | (16.1 Watt) |
| 2 Amp (24 Watt)               | 35.5"                                    | (19.2 Watt) |
| 40 Watt Dimmable Transformer  | 66.5"                                    | (36 Watt)   |
| 3.8 Amp (45.6 Watt)           | 76"                                      | (41 Watt)   |
| 5 Amp (60 Watt)               | 100"                                     | (54 Watt)   |
| 60 Watt Dimmable Transformer  | 100"                                     | (54 Watt)   |
| 100 Watt Dimmable Transformer | 167"                                     | (90 Watt)   |

#### **Instructions:**

- 1. Clean desired mounting surface(s) and test all products prior to installation
- 2. Temporarily mount LED flex strips using scotch tape
- 3. Interconnect LED strips with compatible DC cables
- 4. Run cable from LED system to control device and connect to class 2 power source
- 5. When satisfied with placement, peel adhesive backing from strips and press firmly to adhere LEDs in place