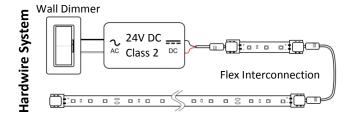

### To be installed in accordance with NEC, using Class 2 12V DC power supply only

| Power Source                  | Maximum Length of<br>Double Ultra Bright |             |
|-------------------------------|------------------------------------------|-------------|
| 1 Amp Standard (12 Watt)      | 20"                                      | (10.8 Watt) |
| 1.5 Amp Skinny (18 Watt)      | 29.5"                                    | (16.1 Watt) |
| 2 Amp (24 Watt)               | 35.5"                                    | (19.2 Watt) |
| 40 Watt Dimmable Transformer  | 66.5"                                    | (36 Watt)   |
| 3.8 Amp (45.6 Watt)           | 76"                                      | (41 Watt)   |
| 5 Amp (60 Watt)               | 100"                                     | (54 Watt)   |
| 60 Watt Dimmable Transformer  | 100"                                     | (54 Watt)   |
| 100 Watt Dimmable Transformer | 167"                                     | (90 Watt)   |

#### **Instructions:**

- 1. Clean desired mounting surface(s) and test all products prior to installation
- 2. Temporarily mount LED flex strips using scotch tape
- 3. Interconnect LED strips with compatible DC cables
- 4. Run cable from LED system to control device and connect to class 2 power source
- 5. When satisfied with placement, peel adhesive backing from strips and press firmly to adhere LEDs in place