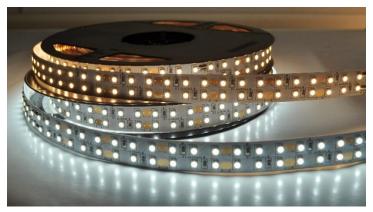

# inspired LED Double Ultra Bright Flex

SKU# 12V-DUB-XX

a simple, customizable solution for all of your LED task lighting needs. These uniquely bright strips can be cut to length and terminated with solderless end connectors for easy DIY installation, or ordered in custom lengths for your convenience. efficient, with a range of options for color temperature, Inspired LED Double Ultra Bright Flex Strips are the perfect option for any area where the brightest light is just right!

#### **Specifications:**

- >550 Lumens per ft., 6.5 Watts per ft.
- 60 LEDs per ft.
- Size 2835 diodes
- Available in warm white (3000K), pure white (4200K), or cool white (6000K)
- 3.5 x 1.3 mm plug in connectors available