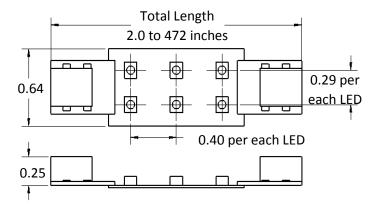

#### **Specifications:**

- >550 Lumens per ft., 6.5 Watts per ft.
- 60 LEDs per ft.
- Size 2835 diodes
- Available in warm white (3000K), pure white (4200K), or cool white (6000K)
- 3.5 x 1.3 mm plug in connectors available