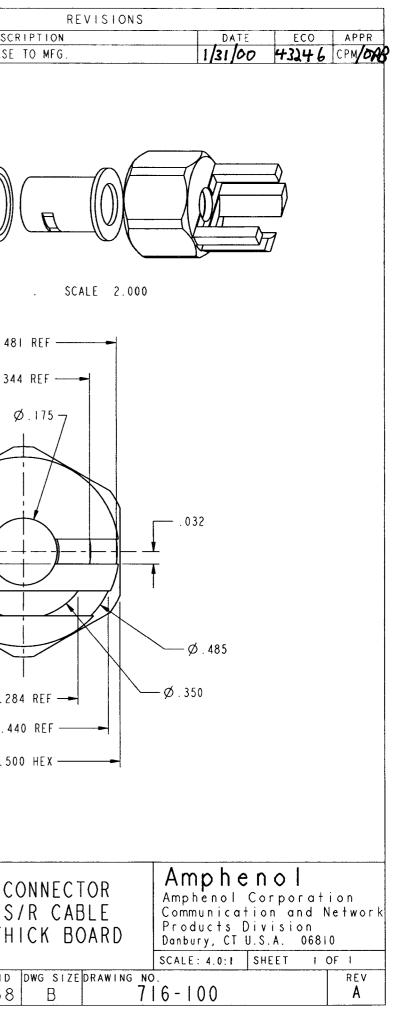

| NOTES:                                                                                                                                                                                                                                                           | 716-100                  |                             |
|------------------------------------------------------------------------------------------------------------------------------------------------------------------------------------------------------------------------------------------------------------------|--------------------------|-----------------------------|
| I. MATERIALS OF CONSTRUCTION                                                                                                                                                                                                                                     | DRAWING NO. F            | DESCRIP                     |
| HARDWARE - BRASS, SILVER PLATED<br>2 FOR CABLE STRIPPING AND ASSEMBLY INSTRUCTIONS SEE                                                                                                                                                                           | THIRD ANGLE PROJ. 🕀 🖯    | A RELEASE TO                |
| I. MATERIALS OF CONSTRUCTION<br>BODY - BRASS, SILVER PLATED<br>HARDWARE - BRASS, SILVER PLATED<br>FOR CABLE STRIPPING AND ASSEMBLY INSTRUCTIONS SEE<br>SEC AMPHENOL SPEC. 349-50604 W/ EXCEPTION:<br>ITS'S CENTER CONDUCTOR LENGTH WILL BE .425"<br>RECOMMENDED. |                          | REV DESCRIPT   A RELEASE TO |
|                                                                                                                                                                                                                                                                  |                          | . 500                       |
|                                                                                                                                                                                                                                                                  | CUSTOMER OUTLINE DRAWING | G                           |
|                                                                                                                                                                                                                                                                  | FOR REFERENCE ONLY       |                             |
| UNLESS OTHERWISE SPECIFIED DIMENSIONS ARE IN INCHES AND TOLERANCES ARE. MATERIAL                                                                                                                                                                                 |                          |                             |

| UNLESS OTHERWISE SPECIFIED, DIMENSIONS ARE IN INCHES AND TOLERANCES ARE:<br>2 PLACE DECIMAL 3 PLACE DECIMAL ANGLES<br>±.015 (0,381 mm) ±.005 (0,127 mm) ± 1°                                                                                                                                                                                                                                                                                                                                                                                                                                                                                                                                                                                                  |  | DRAWN<br>C. McGRATH         | DATE<br>10/1/99 | PC BOARD CC      |
|---------------------------------------------------------------------------------------------------------------------------------------------------------------------------------------------------------------------------------------------------------------------------------------------------------------------------------------------------------------------------------------------------------------------------------------------------------------------------------------------------------------------------------------------------------------------------------------------------------------------------------------------------------------------------------------------------------------------------------------------------------------|--|-----------------------------|-----------------|------------------|
| NOTICE - These drawings, specifications, or other data (1) are, and remain the<br>property of Amphenol Corp. (2) must be returned upon request; and (3) are<br>confidential and not to be disclosed to any person other than those to whom they<br>are given by Amphenol Corp. The furnishing of these drawings, specifications, or<br>other data by Amphenol Corp., or to any other person to anyone for any purpose is<br>not to be regarded by implication or otherwise in any manner licensing, granting<br>rights or permitting such holder or any other person to monufacture, use or sell any<br>product, process or design, patented or otherwise, that may in any way be related to<br>or disclosed by said drawings, specifications, or other data. |  | ENGINEER<br>OWEN BARTHELMES | DATE<br>10/1/99 | FOR . 250 S/     |
|                                                                                                                                                                                                                                                                                                                                                                                                                                                                                                                                                                                                                                                                                                                                                               |  | APPROYED                    | DATE            | TO .062 THI      |
|                                                                                                                                                                                                                                                                                                                                                                                                                                                                                                                                                                                                                                                                                                                                                               |  | CAD FILE<br>1:\716\716-100  |                 | code 1D<br>74868 |