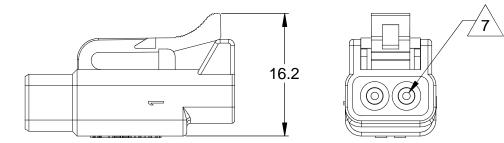

## **REFERENCE DIMENSIONS - ASSEMBLED PLUG**

GINEER

PROVA

CUSTOMER:

THIS DRAWING IS SUPPLIED FOR INFORMATION ONLY. DESIGN FEATURES, SPECIFICATIONS AND PERFORMANCE DAT/ SHOWN HEREON ARE THE PROPERTY OF THE AMPHENOL CORPORATION. NO RIGHTS OF REPRODUCTION ARE IMPLIED. ALL DIMENSIONS ARE SUBJECT TO NORMAL MANUFACTURING VARIATIONS.