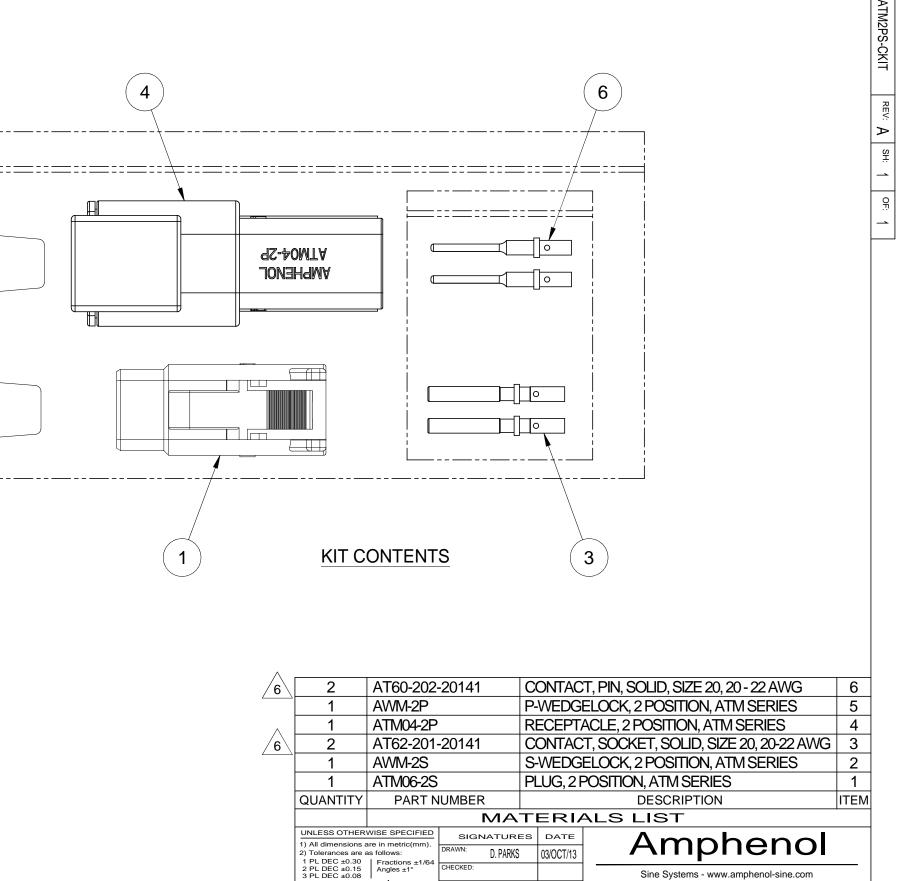

TITLE: KIT, ATM SERIES, 2 POS. PLUG, RECEPTACLE, CONTACTS, & WEDGELOCKS

DWG NO:

Sine Systems - www.amphenol-sine.com

Clinton Township, MI 48036

KIT, ATM SERIES, 2 POSITION PLUG,

RECEPTACLE, CONTACTS, AND WEDGELOCKS

ATM2PS-CKIT

Α

SHEET 1 OF 1

44724 Morley Drive

C C-