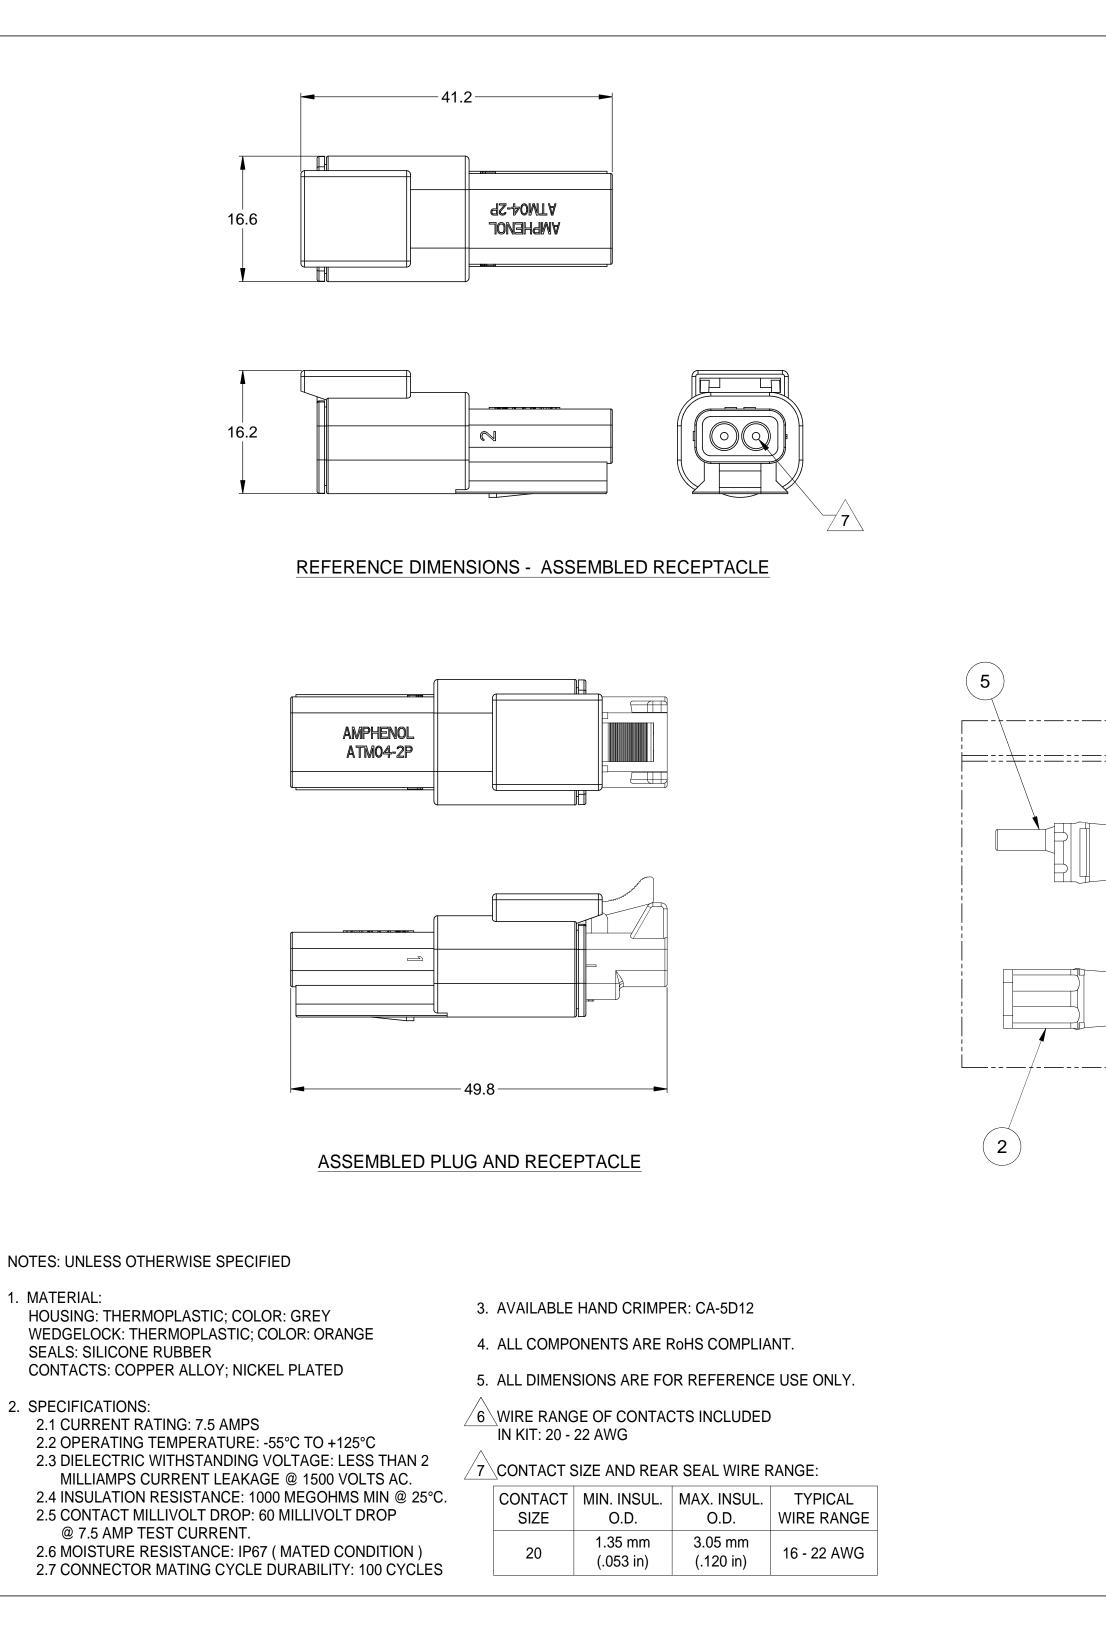

## **REFERENCE DIMENSIONS - ASSEMBLED PLUG**

GINEER

PROVA

CUSTOMER:

THIS DRAWING IS SUPPLIED FOR INFORMATION ONLY. DESIGN FEATURES, SPECIFICATIONS AND PERFORMANCE DAT/ SHOWN HEREON ARE THE PROPERTY OF THE AMPHENOL CORPORATION. NO RIGHTS OF REPRODUCTION ARE IMPLIED. ALL DIMENSIONS ARE SUBJECT TO NORMAL MANUFACTURING VARIATIONS.