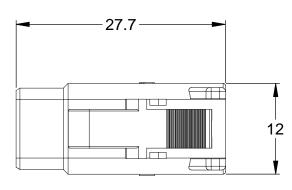

## **REFERENCE DIMENSIONS - ASSEMBLED PLUG**

GINEER

PROVA

CUSTOMER:

THIS DRAWING IS SUPPLIED FOR INFORMATION ONLY. DESIGN FEATURES, SPECIFICATIONS AND PERFORMANCE DAT/ SHOWN HEREON ARE THE PROPERTY OF THE AMPHENOL CORPORATION. NO RIGHTS OF REPRODUCTION ARE IMPLIED. ALL DIMENSIONS ARE SUBJECT TO NORMAL MANUFACTURING VARIATIONS.