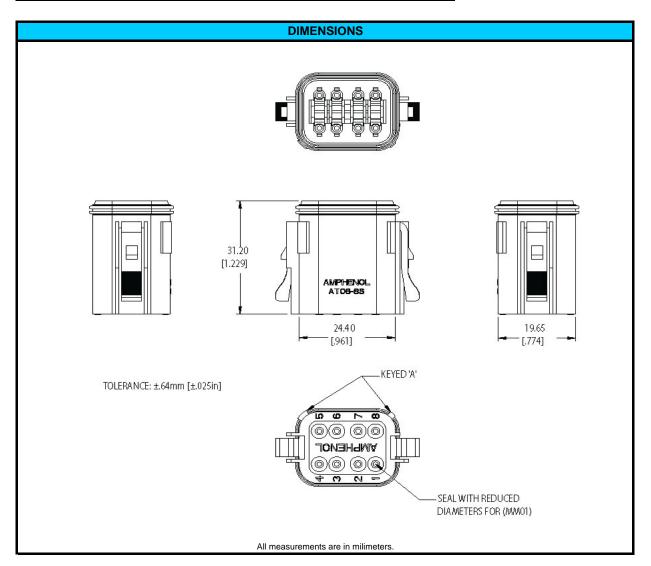

## Amphenol AT Sorie

| CONFIGURATION                                | PART NUMBER    |
|----------------------------------------------|----------------|
| Plug, 8 Way, Key A,<br>Reduced Diameter Seal | AT06-08SA-RD01 |

| NOTES:                |                                              |
|-----------------------|----------------------------------------------|
| CONTACT SIZE          | 16                                           |
| WIRE RANGE            | 14 - 20 AWG [2.0 - 0.5]                      |
| INSULATION O.D. (MAX) | .120" [3.04mm]                               |
| INSULATION O.D. (MIN) | .053" [1.34mm]                               |
| HOUSING COLOR         | GREY                                         |
| MATING CONNECTOR:     | AT04-08PA                                    |
| REQUIRED WEDGE        | AW8S (sold seperately)                       |
| REV: NC               | UNCONTROLLED DOCUMENT                        |
| DATE 3-NOVEMBER-2009  | INFORMATION SUBJECT TO CHANGE WITHOUT NOTICE |