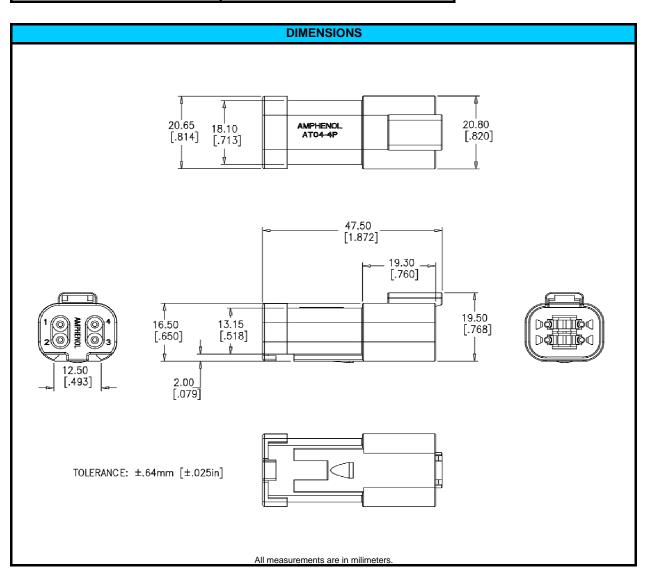

## Amphenol AT Se

| CONFIGURATION |             |
|---------------|-------------|
| Recot 4 W     | av End Can  |
| Recpt, 4 Wa   | ay, End Cap |

**PART NUMBER** AT04-4P-EC01

| NOTES:                |                                              |
|-----------------------|----------------------------------------------|
| CONTACT SIZE          | 16                                           |
| WIRE RANGE            | 14 - 20 AWG [2.0 - 0.5]                      |
| INSULATION O.D. (MAX) | .145" [3.68mm]                               |
| INSULATION O.D. (MIN) | .088" [2.24mm]                               |
| HOUSING COLOR         | GREY                                         |
| MATING CONNECTOR:     | AT06-4S                                      |
| REQUIRED WEDGE        | AW4P (sold seperately)                       |
| REV: NC               | UNCONTROLLED DOCUMENT                        |
| DATE 25-MARCH-2009    | INFORMATION SUBJECT TO CHANGE WITHOUT NOTICE |