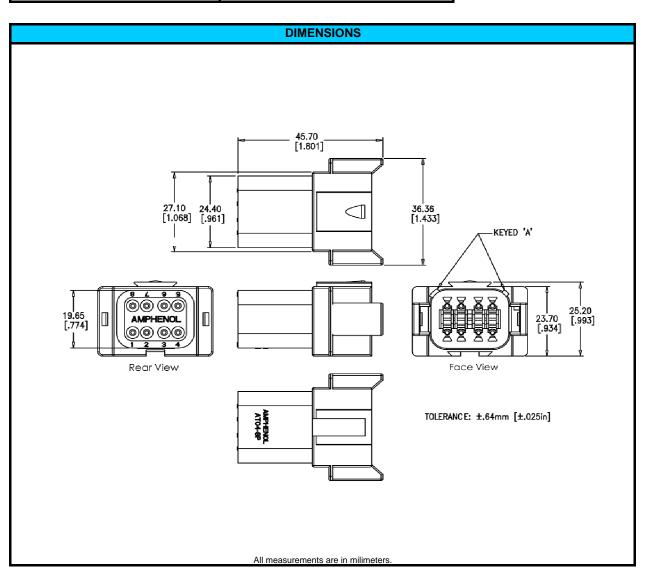

## Amphenol AT Series

| CONFIGURATION       | PART |
|---------------------|------|
| Recpt, 8 Way, Key A | ATC  |

04-08PA

NUMBER

| NOTES:                |                                              |
|-----------------------|----------------------------------------------|
| CONTACT SIZE          | 16                                           |
| WIRE RANGE            | 14 - 20 AWG [2.0 - 0.5]                      |
| INSULATION O.D. (MAX) | .145" [3.68mm]                               |
| INSULATION O.D. (MIN) | .088" [2.24mm]                               |
| HOUSING COLOR         | GREY                                         |
| MATING CONNECTOR:     | AT06-08SA                                    |
| REQUIRED WEDGE        | AW8P (sold seperately)                       |
| REV: NC               | UNCONTROLLED DOCUMENT                        |
| DATE 6-MARCH-2009     | INFORMATION SUBJECT TO CHANGE WITHOUT NOTICE |