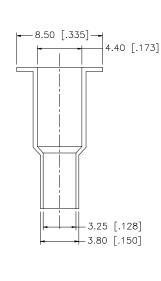

| UNLESS OFFERMENT UNLESS OFFERMES SPECIFIED DIRESSONE AND<br>INCHESS OF REVIEWS OF ADDRESSONE IL JARE MIN<br>NORESS OF ADDRESSONE IL JARE MINISTRATES DIRESSONE MIL JARE MINISTRATES DIRESSONE DIRES                  | DWG: NO. 192111.DWG REV. B SIZE A SCALE NA |          | C:/192/192111.DWG | DO NOT SCALE DRAWING                                                                | ΥΤΩ | FINISH  | MATERIAL     | DESCRIPTION |   |
|---------------------------------------------------------------------------------------------------------------------------------------------------------------------------------------------------------------------------------------------------------------------------------------------------------------------------------------------------------------------------------------------------------------------------------------------------------------------------------------------------------------------------------------------------------------------------------------------------------------------------------------------------------------------------------------------------------------------------------------------------------------------------------------------------------------------------------------------------------------------------------------------------------------------------------------------------------------------------------------------------------------------------------------------------------------------------------------------------------------------------------------------------------------------------------------------------------------------------------------------------------------------------------------------------------------------------------------------------------------------------------------------------------------------------------------------------------------------------------------------------------------------------------------------------------------------------------------------------------------------------------------------------------------------------------------------------------------------------------------------------------------------------------------------------------------------------------------------------------------------------------------------------------------------------------------------------------------------------------------------------------------------------------------------------------------------------------------------------------------|--------------------------------------------|----------|-------------------|-------------------------------------------------------------------------------------|-----|---------|--------------|-------------|---|
| Image: Mark Strength Strengt Strength Strength Strength Strength Strength Stren       |                                            |          | 1                 | $1.180 - 4.724 = \pm 0.020$ "                                                       |     | NICKEL  | BRASS        | BODY        | - |
| Image: Market Strengt |                                            |          | -                 | $.020315 = \pm 0.007"$                                                              |     | NATURAI | DELRIN       | INSULATOR   | 2 |
| Image: Markability of the state of       | (רטא אט-ו/4/ט, וססא/ט, טוט/ט)              |          |                   | TOLERANCES FOR INCHES ARE:                                                          |     | GOLD    | PHOS. BRONZE | CONTACT PIN | ы |
| Image: Competence of the        | (FOD DO 174/11 1004/11 716/11)             |          | ISSUED            |                                                                                     | _   | NICKEL  | BRASS        | HEX NUT     | 4 |
| COPPER NICKEL 1 0.5 8 mm ± 0.20mm COPPER Og / 12/06                                                                                                                                                                                                                                                                                                                                                                                                                                                                                                                                                                                                                                                                                                                                                                                                                                                                                                                                                                                                                                                                                                                                                                                                                                                                                                                                                                                                                                                                                                                                                                                                                                                                                                                                                                                                                                                                                                                                                                                                                                                           | -                                          |          |                   | $8 - 30 \text{ mm} \pm 0.40 \text{ mm}$                                             |     | NATURAL | DELRIN       | SLEEVE      | J |
| APPROVALS DATE<br>DRAWN G.R.S. 09/12/06                                                                                                                                                                                                                                                                                                                                                                                                                                                                                                                                                                                                                                                                                                                                                                                                                                                                                                                                                                                                                                                                                                                                                                                                                                                                                                                                                                                                                                                                                                                                                                                                                                                                                                                                                                                                                                                                                                                                                                                                                                                                       | PART NESCRIPTION                           |          | CHECKED           | 0.5 – 8mm ± 0.20mm                                                                  | _   | NICKEL  | COPPER       | FERRULE     | თ |
| APPROVALS DATE                                                                                                                                                                                                                                                                                                                                                                                                                                                                                                                                                                                                                                                                                                                                                                                                                                                                                                                                                                                                                                                                                                                                                                                                                                                                                                                                                                                                                                                                                                                                                                                                                                                                                                                                                                                                                                                                                                                                                                                                                                                                                                |                                            | 09/12/06 |                   | UNLESS OTHERWISE SPECIFIED<br>TOLERANCES FOR MILLIMETERS ARE:                       |     |         |              |             | 7 |
|                                                                                                                                                                                                                                                                                                                                                                                                                                                                                                                                                                                                                                                                                                                                                                                                                                                                                                                                                                                                                                                                                                                                                                                                                                                                                                                                                                                                                                                                                                                                                                                                                                                                                                                                                                                                                                                                                                                                                                                                                                                                                                               |                                            |          |                   | IN MILLIMETERS. DIMENSIONS IN [ ] ARE IN<br>INCHES AND FOR CUSTOMER REFERANCE ONLY. |     |         |              |             | ∞ |
|                                                                                                                                                                                                                                                                                                                                                                                                                                                                                                                                                                                                                                                                                                                                                                                                                                                                                                                                                                                                                                                                                                                                                                                                                                                                                                                                                                                                                                                                                                                                                                                                                                                                                                                                                                                                                                                                                                                                                                                                                                                                                                               |                                            | DATE     |                   | UNLESS OTHERWISE SPECIFIED DIMENSIONS ARE                                           |     |         |              |             |   |
|                                                                                                                                                                                                                                                                                                                                                                                                                                                                                                                                                                                                                                                                                                                                                                                                                                                                                                                                                                                                                                                                                                                                                                                                                                                                                                                                                                                                                                                                                                                                                                                                                                                                                                                                                                                                                                                                                                                                                                                                                                                                                                               |                                            |          |                   |                                                                                     |     |         |              |             |   |

| 09/12/06                       | / 6U A |
|--------------------------------|--------|
| 01/30/97 ADD FLANGE TO FERRULE | A 01/  |
| DATE DESCRIPTION               | REV.   |

2.10 [.083]-