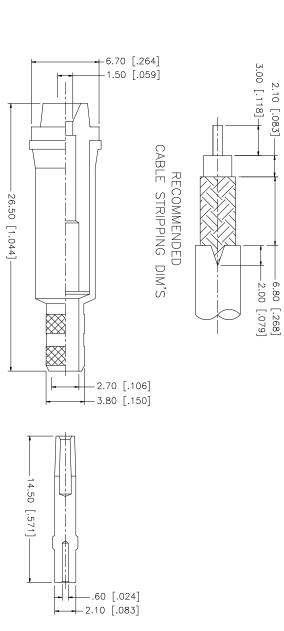

| UNLESS OFFERMENT UNLESS OFFERMES SPECIFIED DIRESSONE AND<br>INCHESS OF REVIEWS OF ADDRESSONE IL JARE MIN<br>NORESS OF ADDRESSONE IL JARE MINISTRATES DIRESSONE MIL JARE MINISTRATES DIRESSONE DIRES                  | DWG: NO. 192111.DWG REV. B SIZE A SCALE NA |          | C:/192/192111.DWG | DO NOT SCALE DRAWING                                                                | ΥΤΩ | FINISH  | MATERIAL     | DESCRIPTION |   |
|---------------------------------------------------------------------------------------------------------------------------------------------------------------------------------------------------------------------------------------------------------------------------------------------------------------------------------------------------------------------------------------------------------------------------------------------------------------------------------------------------------------------------------------------------------------------------------------------------------------------------------------------------------------------------------------------------------------------------------------------------------------------------------------------------------------------------------------------------------------------------------------------------------------------------------------------------------------------------------------------------------------------------------------------------------------------------------------------------------------------------------------------------------------------------------------------------------------------------------------------------------------------------------------------------------------------------------------------------------------------------------------------------------------------------------------------------------------------------------------------------------------------------------------------------------------------------------------------------------------------------------------------------------------------------------------------------------------------------------------------------------------------------------------------------------------------------------------------------------------------------------------------------------------------------------------------------------------------------------------------------------------------------------------------------------------------------------------------------------------|--------------------------------------------|----------|-------------------|-------------------------------------------------------------------------------------|-----|---------|--------------|-------------|---|
| Image: Mark Strength Strengt Strength Strength Strength Strength Strength Stren       |                                            |          | 1                 | $1.180 - 4.724 = \pm 0.020$ "                                                       |     | NICKEL  | BRASS        | BODY        | - |
| Image: Market Strengt |                                            |          | -                 | $.020315 = \pm 0.007"$                                                              |     | NATURAI | DELRIN       | INSULATOR   | 2 |
| Image: Markability of the state of       | (רטא אט-ו/4/ט, וססא/ט, טוט/ט)              |          |                   | TOLERANCES FOR INCHES ARE:                                                          |     | GOLD    | PHOS. BRONZE | CONTACT PIN | ы |
| Image: Competence of the        | (FOD DO 174/11 1004/11 716/11)             |          | ISSUED            |                                                                                     | _   | NICKEL  | BRASS        | HEX NUT     | 4 |
| COPPER NICKEL 1 0.5 8 mm ± 0.20mm COPPER Og / 12/06                                                                                                                                                                                                                                                                                                                                                                                                                                                                                                                                                                                                                                                                                                                                                                                                                                                                                                                                                                                                                                                                                                                                                                                                                                                                                                                                                                                                                                                                                                                                                                                                                                                                                                                                                                                                                                                                                                                                                                                                                                                           | -                                          |          |                   | $8 - 30 \text{ mm} \pm 0.40 \text{ mm}$                                             |     | NATURAL | DELRIN       | SLEEVE      | J |
| APPROVALS DATE<br>DRAWN G.R.S. 09/12/06                                                                                                                                                                                                                                                                                                                                                                                                                                                                                                                                                                                                                                                                                                                                                                                                                                                                                                                                                                                                                                                                                                                                                                                                                                                                                                                                                                                                                                                                                                                                                                                                                                                                                                                                                                                                                                                                                                                                                                                                                                                                       | PART NESCRIPTION                           |          | CHECKED           | 0.5 – 8mm ± 0.20mm                                                                  | _   | NICKEL  | COPPER       | FERRULE     | თ |
| APPROVALS DATE                                                                                                                                                                                                                                                                                                                                                                                                                                                                                                                                                                                                                                                                                                                                                                                                                                                                                                                                                                                                                                                                                                                                                                                                                                                                                                                                                                                                                                                                                                                                                                                                                                                                                                                                                                                                                                                                                                                                                                                                                                                                                                |                                            | 09/12/06 |                   | UNLESS OTHERWISE SPECIFIED<br>TOLERANCES FOR MILLIMETERS ARE:                       |     |         |              |             | 7 |
|                                                                                                                                                                                                                                                                                                                                                                                                                                                                                                                                                                                                                                                                                                                                                                                                                                                                                                                                                                                                                                                                                                                                                                                                                                                                                                                                                                                                                                                                                                                                                                                                                                                                                                                                                                                                                                                                                                                                                                                                                                                                                                               |                                            |          |                   | IN MILLIMETERS. DIMENSIONS IN [ ] ARE IN<br>INCHES AND FOR CUSTOMER REFERANCE ONLY. |     |         |              |             | ∞ |
|                                                                                                                                                                                                                                                                                                                                                                                                                                                                                                                                                                                                                                                                                                                                                                                                                                                                                                                                                                                                                                                                                                                                                                                                                                                                                                                                                                                                                                                                                                                                                                                                                                                                                                                                                                                                                                                                                                                                                                                                                                                                                                               |                                            | DATE     |                   | UNLESS OTHERWISE SPECIFIED DIMENSIONS ARE                                           |     |         |              |             |   |
|                                                                                                                                                                                                                                                                                                                                                                                                                                                                                                                                                                                                                                                                                                                                                                                                                                                                                                                                                                                                                                                                                                                                                                                                                                                                                                                                                                                                                                                                                                                                                                                                                                                                                                                                                                                                                                                                                                                                                                                                                                                                                                               |                                            |          |                   |                                                                                     |     |         |              |             |   |

| 09/12/06                       | / 6U A |
|--------------------------------|--------|
| 01/30/97 ADD FLANGE TO FERRULE | A 01/  |
| DATE DESCRIPTION               | REV.   |

2.10 [.083]-