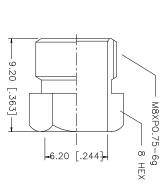

| UNLESS OFFERMENT UNLESS OFFERMES SPECIFIED DIRESSONE AND<br>INCHESS OF REVIEWS OF ADDRESSONE IL JARE MIN<br>NORESS OF ADDRESSONE IL JARE MINISTRATES DIRESSONE MIL JARE MINISTRATES DIRESSONE DIRES                  | DWG: NO. 192111.DWG REV. B SIZE A SCALE NA |          | C:/192/192111.DWG | DO NOT SCALE DRAWING                                                                | ΥΤΩ | FINISH  | MATERIAL     | DESCRIPTION |   |
|---------------------------------------------------------------------------------------------------------------------------------------------------------------------------------------------------------------------------------------------------------------------------------------------------------------------------------------------------------------------------------------------------------------------------------------------------------------------------------------------------------------------------------------------------------------------------------------------------------------------------------------------------------------------------------------------------------------------------------------------------------------------------------------------------------------------------------------------------------------------------------------------------------------------------------------------------------------------------------------------------------------------------------------------------------------------------------------------------------------------------------------------------------------------------------------------------------------------------------------------------------------------------------------------------------------------------------------------------------------------------------------------------------------------------------------------------------------------------------------------------------------------------------------------------------------------------------------------------------------------------------------------------------------------------------------------------------------------------------------------------------------------------------------------------------------------------------------------------------------------------------------------------------------------------------------------------------------------------------------------------------------------------------------------------------------------------------------------------------------|--------------------------------------------|----------|-------------------|-------------------------------------------------------------------------------------|-----|---------|--------------|-------------|---|
| Image: Mark Strength Strengt Strength Strength Strength Strength Strength Stren       |                                            |          | 1                 | $1.180 - 4.724 = \pm 0.020$ "                                                       |     | NICKEL  | BRASS        | BODY        | - |
| Image: Market Strengt |                                            |          | -                 | $.020315 = \pm 0.007"$                                                              |     | NATURAI | DELRIN       | INSULATOR   | 2 |
| Image: Markability of the state of       | (רטא אט-ו/4/ט, וססא/ט, טוט/ט)              |          |                   | TOLERANCES FOR INCHES ARE:                                                          |     | GOLD    | PHOS. BRONZE | CONTACT PIN | ы |
| Image: Competence of the        | (FOD DO 174/11 1004/11 716/11)             |          | ISSUED            |                                                                                     | _   | NICKEL  | BRASS        | HEX NUT     | 4 |
| COPPER NICKEL 1 0.5 8 mm ± 0.20mm COPPER Og / 12/06                                                                                                                                                                                                                                                                                                                                                                                                                                                                                                                                                                                                                                                                                                                                                                                                                                                                                                                                                                                                                                                                                                                                                                                                                                                                                                                                                                                                                                                                                                                                                                                                                                                                                                                                                                                                                                                                                                                                                                                                                                                           | -                                          |          |                   | $8 - 30 \text{ mm} \pm 0.40 \text{ mm}$                                             |     | NATURAL | DELRIN       | SLEEVE      | J |
| APPROVALS DATE<br>DRAWN G.R.S. 09/12/06                                                                                                                                                                                                                                                                                                                                                                                                                                                                                                                                                                                                                                                                                                                                                                                                                                                                                                                                                                                                                                                                                                                                                                                                                                                                                                                                                                                                                                                                                                                                                                                                                                                                                                                                                                                                                                                                                                                                                                                                                                                                       | PART NESCRIPTION                           |          | CHECKED           | 0.5 – 8mm ± 0.20mm                                                                  | _   | NICKEL  | COPPER       | FERRULE     | თ |
| APPROVALS DATE                                                                                                                                                                                                                                                                                                                                                                                                                                                                                                                                                                                                                                                                                                                                                                                                                                                                                                                                                                                                                                                                                                                                                                                                                                                                                                                                                                                                                                                                                                                                                                                                                                                                                                                                                                                                                                                                                                                                                                                                                                                                                                |                                            | 09/12/06 |                   | UNLESS OTHERWISE SPECIFIED<br>TOLERANCES FOR MILLIMETERS ARE:                       |     |         |              |             | 7 |
|                                                                                                                                                                                                                                                                                                                                                                                                                                                                                                                                                                                                                                                                                                                                                                                                                                                                                                                                                                                                                                                                                                                                                                                                                                                                                                                                                                                                                                                                                                                                                                                                                                                                                                                                                                                                                                                                                                                                                                                                                                                                                                               |                                            |          |                   | IN MILLIMETERS. DIMENSIONS IN [ ] ARE IN<br>INCHES AND FOR CUSTOMER REFERANCE ONLY. |     |         |              |             | ∞ |
|                                                                                                                                                                                                                                                                                                                                                                                                                                                                                                                                                                                                                                                                                                                                                                                                                                                                                                                                                                                                                                                                                                                                                                                                                                                                                                                                                                                                                                                                                                                                                                                                                                                                                                                                                                                                                                                                                                                                                                                                                                                                                                               |                                            | DATE     |                   | UNLESS OTHERWISE SPECIFIED DIMENSIONS ARE                                           |     |         |              |             |   |
|                                                                                                                                                                                                                                                                                                                                                                                                                                                                                                                                                                                                                                                                                                                                                                                                                                                                                                                                                                                                                                                                                                                                                                                                                                                                                                                                                                                                                                                                                                                                                                                                                                                                                                                                                                                                                                                                                                                                                                                                                                                                                                               |                                            |          |                   |                                                                                     |     |         |              |             |   |

| 09/12/06                       | / 6U A |
|--------------------------------|--------|
| 01/30/97 ADD FLANGE TO FERRULE | A 01/  |
| DATE DESCRIPTION               | REV.   |

2.10 [.083]-