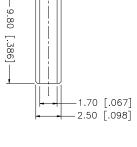

| UNLESS OFFERMENT UNLESS OFFERMES SPECIFIED DIRESSONE AND<br>INCHESS OF REVIEWS OF ADDRESSONE IL JARE MIN<br>NORESS OF ADDRESSONE IL JARE MINISTRATES DIRESSONE MIL JARE MINISTRATES DIRESSONE DIRES                  | DWG: NO. 192111.DWG REV. B SIZE A SCALE NA |          | C:/192/192111.DWG | DO NOT SCALE DRAWING                                                                | ΥΤΩ | FINISH  | MATERIAL     | DESCRIPTION |   |
|---------------------------------------------------------------------------------------------------------------------------------------------------------------------------------------------------------------------------------------------------------------------------------------------------------------------------------------------------------------------------------------------------------------------------------------------------------------------------------------------------------------------------------------------------------------------------------------------------------------------------------------------------------------------------------------------------------------------------------------------------------------------------------------------------------------------------------------------------------------------------------------------------------------------------------------------------------------------------------------------------------------------------------------------------------------------------------------------------------------------------------------------------------------------------------------------------------------------------------------------------------------------------------------------------------------------------------------------------------------------------------------------------------------------------------------------------------------------------------------------------------------------------------------------------------------------------------------------------------------------------------------------------------------------------------------------------------------------------------------------------------------------------------------------------------------------------------------------------------------------------------------------------------------------------------------------------------------------------------------------------------------------------------------------------------------------------------------------------------------|--------------------------------------------|----------|-------------------|-------------------------------------------------------------------------------------|-----|---------|--------------|-------------|---|
| Image: Mark Strength Strengt Strength Strength Strength Strength Strength Stren       |                                            |          | 1                 | $1.180 - 4.724 = \pm 0.020$ "                                                       |     | NICKEL  | BRASS        | BODY        | - |
| Image: Market Strengt |                                            |          | -                 | $.020315 = \pm 0.007"$                                                              |     | NATURAI | DELRIN       | INSULATOR   | 2 |
| Image: Markability of the state of       | (רטא אט-ו/4/ט, וססא/ט, טוט/ט)              |          |                   | TOLERANCES FOR INCHES ARE:                                                          |     | GOLD    | PHOS. BRONZE | CONTACT PIN | ы |
| Image: Competence of the        | (FOD DO 174/11 1004/11 716/11)             |          | ISSUED            |                                                                                     | _   | NICKEL  | BRASS        | HEX NUT     | 4 |
| COPPER NICKEL 1 0.5 8 mm ± 0.20mm COPPER Og / 12/06                                                                                                                                                                                                                                                                                                                                                                                                                                                                                                                                                                                                                                                                                                                                                                                                                                                                                                                                                                                                                                                                                                                                                                                                                                                                                                                                                                                                                                                                                                                                                                                                                                                                                                                                                                                                                                                                                                                                                                                                                                                           | -                                          |          |                   | $8 - 30 \text{ mm} \pm 0.40 \text{ mm}$                                             |     | NATURAL | DELRIN       | SLEEVE      | J |
| APPROVALS DATE<br>DRAWN G.R.S. 09/12/06                                                                                                                                                                                                                                                                                                                                                                                                                                                                                                                                                                                                                                                                                                                                                                                                                                                                                                                                                                                                                                                                                                                                                                                                                                                                                                                                                                                                                                                                                                                                                                                                                                                                                                                                                                                                                                                                                                                                                                                                                                                                       | PART NESCRIPTION                           |          | CHECKED           | 0.5 – 8mm ± 0.20mm                                                                  | _   | NICKEL  | COPPER       | FERRULE     | თ |
| APPROVALS DATE                                                                                                                                                                                                                                                                                                                                                                                                                                                                                                                                                                                                                                                                                                                                                                                                                                                                                                                                                                                                                                                                                                                                                                                                                                                                                                                                                                                                                                                                                                                                                                                                                                                                                                                                                                                                                                                                                                                                                                                                                                                                                                |                                            | 09/12/06 |                   | UNLESS OTHERWISE SPECIFIED<br>TOLERANCES FOR MILLIMETERS ARE:                       |     |         |              |             | 7 |
|                                                                                                                                                                                                                                                                                                                                                                                                                                                                                                                                                                                                                                                                                                                                                                                                                                                                                                                                                                                                                                                                                                                                                                                                                                                                                                                                                                                                                                                                                                                                                                                                                                                                                                                                                                                                                                                                                                                                                                                                                                                                                                               |                                            |          |                   | IN MILLIMETERS. DIMENSIONS IN [ ] ARE IN<br>INCHES AND FOR CUSTOMER REFERANCE ONLY. |     |         |              |             | ∞ |
|                                                                                                                                                                                                                                                                                                                                                                                                                                                                                                                                                                                                                                                                                                                                                                                                                                                                                                                                                                                                                                                                                                                                                                                                                                                                                                                                                                                                                                                                                                                                                                                                                                                                                                                                                                                                                                                                                                                                                                                                                                                                                                               |                                            | DATE     |                   | UNLESS OTHERWISE SPECIFIED DIMENSIONS ARE                                           |     |         |              |             |   |
|                                                                                                                                                                                                                                                                                                                                                                                                                                                                                                                                                                                                                                                                                                                                                                                                                                                                                                                                                                                                                                                                                                                                                                                                                                                                                                                                                                                                                                                                                                                                                                                                                                                                                                                                                                                                                                                                                                                                                                                                                                                                                                               |                                            |          |                   |                                                                                     |     |         |              |             |   |

| 09/12/06                       | / 6U A |
|--------------------------------|--------|
| 01/30/97 ADD FLANGE TO FERRULE | A 01/  |
| DATE DESCRIPTION               | REV.   |

2.10 [.083]-