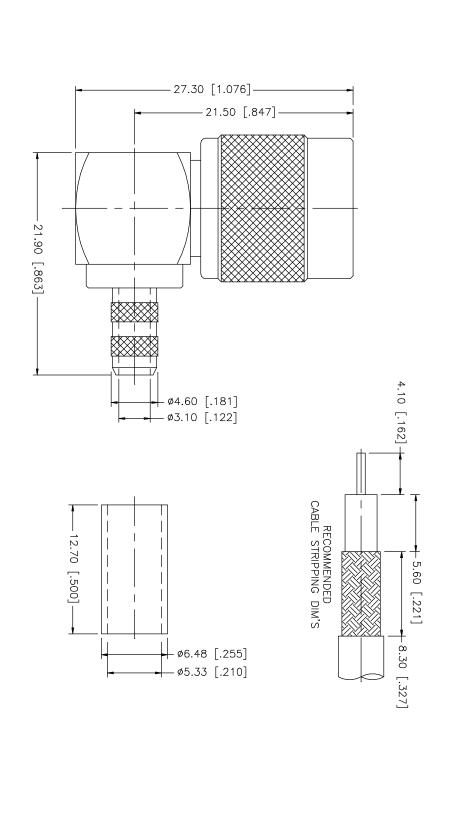

|                                 |                                                                                                                                                                                                                                                                                                                                                                                                                                                                                                                                                             |        | 2         | ы                                 | 4       | J                   | თ       | 7        | 00 |           |
|---------------------------------|-------------------------------------------------------------------------------------------------------------------------------------------------------------------------------------------------------------------------------------------------------------------------------------------------------------------------------------------------------------------------------------------------------------------------------------------------------------------------------------------------------------------------------------------------------------|--------|-----------|-----------------------------------|---------|---------------------|---------|----------|----|-----------|
| DESCRIPTION                     |                                                                                                                                                                                                                                                                                                                                                                                                                                                                                                                                                             | RODY   | INSULATOR | CONTACT PIN                       | FERRULE | NUT                 |         |          |    |           |
| MATERIAL                        | (                                                                                                                                                                                                                                                                                                                                                                                                                                                                                                                                                           | BRASS  | DELRIN    | BRASS                             | COPPER  | BRASS               |         |          |    |           |
| FINISH                          |                                                                                                                                                                                                                                                                                                                                                                                                                                                                                                                                                             | NICKFI | NATURAL   | GOLD                              | NICKEL  | NICKEL              |         |          |    |           |
| QTY                             |                                                                                                                                                                                                                                                                                                                                                                                                                                                                                                                                                             | -      | 1         |                                   |         |                     |         |          |    |           |
| DO NOT SCALE DRAWING            | WALLSS OTHERWISE SECEPTION MULTERS UNITER NOTES |        |           |                                   |         |                     |         |          |    |           |
| CAD FILE<br>C:/122/122140.DV    |                                                                                                                                                                                                                                                                                                                                                                                                                                                                                                                                                             |        |           | SHEET 1 OF 1                      | ISSUED  |                     | CHECKED | G.R.S.   |    | APPROVALS |
| 2140.DWG                        |                                                                                                                                                                                                                                                                                                                                                                                                                                                                                                                                                             |        |           |                                   |         |                     |         | 06/05/03 |    | DATE      |
| DWG. NO. 122140.DWG REV. A SIZE | -                                                                                                                                                                                                                                                                                                                                                                                                                                                                                                                                                           | 122140 |           | (FOR RG-58/u, 58C/u, 141/u CABLE) |         | TNC R/A CRIMP PILIC |         |          |    |           |