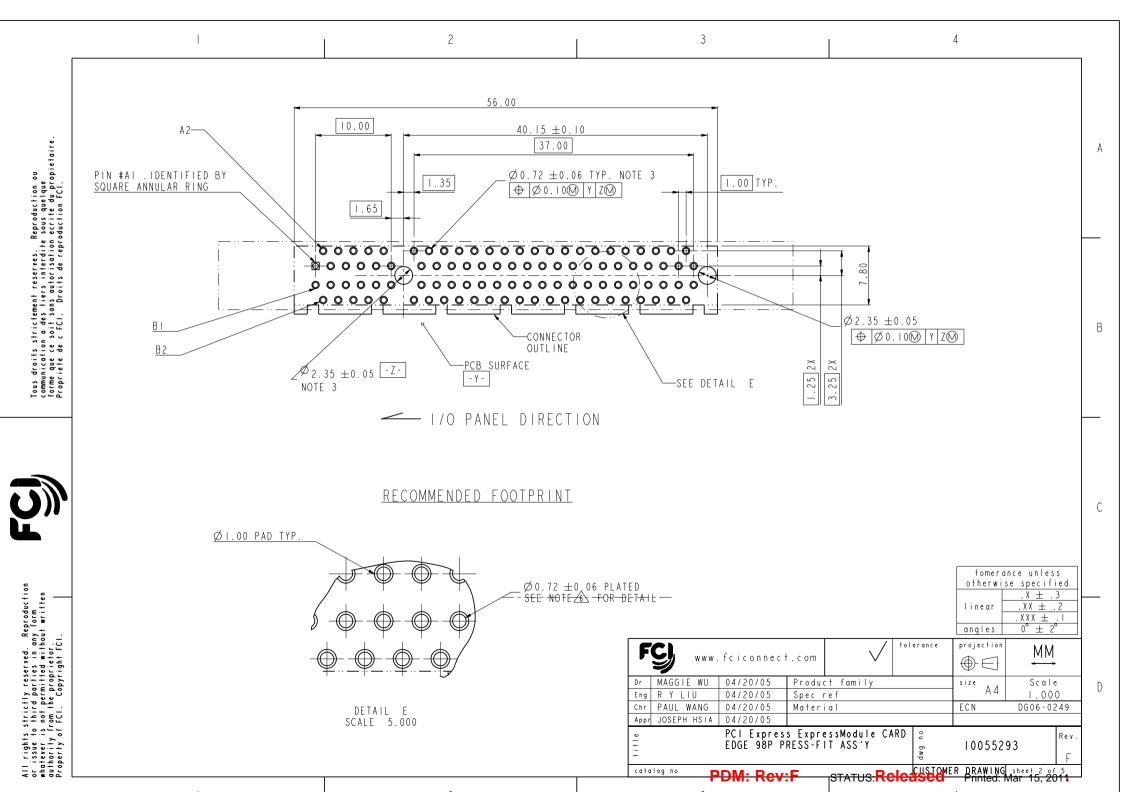

| EDGE 98P PRESS-FIT ASS'Y |           |          |                |                        |       | ບ<br>ອົ    | 10055293 |                          | L.C. |
|--------------------------|-----------|----------|----------------|------------------------|-------|------------|----------|--------------------------|------|
| PCI Express ExpressMo    |           |          |                |                        | ARD   | ° c        |          |                          | Rev. |
| Appr                     |           | 04/20/05 |                | -                      |       |            |          |                          | -    |
| Chr                      | PAUL WANG | 04/20/05 | Material       |                        |       |            | ECN      | DG 06 - 07               | _    |
| Eng                      | RYLIU     | 04/20/05 | Spec ref       |                        |       |            | A 4      | 1.000                    |      |
| Dr                       | MAGGIE WU | 04/20/05 | Product family |                        |       |            | size     | Scale                    |      |
| FS) www.fciconnect.com   |           |          |                |                        | rance | projection | MM       |                          |      |
|                          |           |          |                |                        |       |            | angles   | 0° ± 2                   |      |
|                          |           |          |                |                        |       |            | linear   | . X X ± .<br>. X X X ± . | 13   |
|                          |           |          | -              |                        | J     |            |          | . X ± .                  | 2    |
|                          | Х8        | 98       | A8             | ,A9,A10,A11<br>B11,B12 |       |            |          | nce unles<br>se specif   |      |
|                          | LINK WIDE | #POS REF | .   "          | 'F" NOTE 4             |       |            |          |                          |      |

C

D

STATUS: Released Printed: Mar 15, 2011

Appr JOSEPH HSIA

catalog no

04/20/05 PCI Express ExpressModule CARD Rev EDGE 98P PRESS-FIT ASS'Y 10055293 STATUS: Released Printed: Mar 15, 201

catalog no