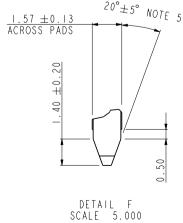

| EDGE 98P PRESS-FIT ASS'Y |           |          |                |                        |       | ບ<br>ອົ    | 10055293 |                          | L.C. |
|--------------------------|-----------|----------|----------------|------------------------|-------|------------|----------|--------------------------|------|
| PCI Express ExpressMo    |           |          |                |                        | ARD   | ° c        |          |                          | Rev. |
| Appr                     |           | 04/20/05 |                | -                      |       |            |          |                          | -    |
| Chr                      | PAUL WANG | 04/20/05 | Material       |                        |       |            | ECN      | DG 06 - 07               | _    |
| Eng                      | RYLIU     | 04/20/05 | Spec ref       |                        |       |            | A 4      | 1.000                    |      |
| Dr                       | MAGGIE WU | 04/20/05 | Product family |                        |       |            | size     | Scale                    |      |
| FS) www.fciconnect.com   |           |          |                |                        | rance | projection | MM       |                          |      |
|                          |           |          |                |                        |       |            | angles   | 0° ± 2                   |      |
|                          |           |          |                |                        |       |            | linear   | . X X ± .<br>. X X X ± . | 13   |
|                          |           |          | -              |                        | J     |            |          | . X ± .                  | 2    |
|                          | Х8        | 98       | A8             | ,A9,A10,A11<br>B11,B12 |       |            |          | nce unles<br>se specif   |      |
|                          | LINK WIDE | #POS REF | .   "          | 'F" NOTE 4             |       |            |          |                          |      |

C

D

STATUS: Released Printed: Mar 15, 2011

Appr JOSEPH HSIA

catalog no

04/20/05 PCI Express ExpressModule CARD Rev EDGE 98P PRESS-FIT ASS'Y 10055293 STATUS: Released Printed: Mar 15, 201

catalog no