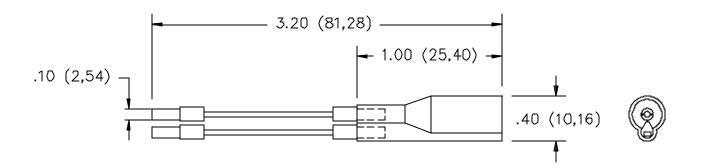

## **Model 6443** Micro SMD Oscilloscope Tip Adapter

## **FEATURES:**

- Adapter attaches to Pomona Monolithic Oscilloscope Probes such as our Model 4550B
- Interfaces with Pomona's micro SMD grabbers
- Adapters provide electrical connection to probe tip and probe head grounding area
- Dual leads can also attach to your system's .25" (.635 mm) diameter posts

## **RATINGS:**

Operating Voltage: 45V

**ORDERING INFORMATION:** Model 6443

All dimensions are in inches. Tolerances (except noted):  $.xx = \pm .02$ " (,51 mm),  $.xxx = \pm .005$ " (,127 mm). All specifications are to the latest revisions. Specifications are subject to change without notice. Registered trademarks are the property of their respective companies. Made in USA