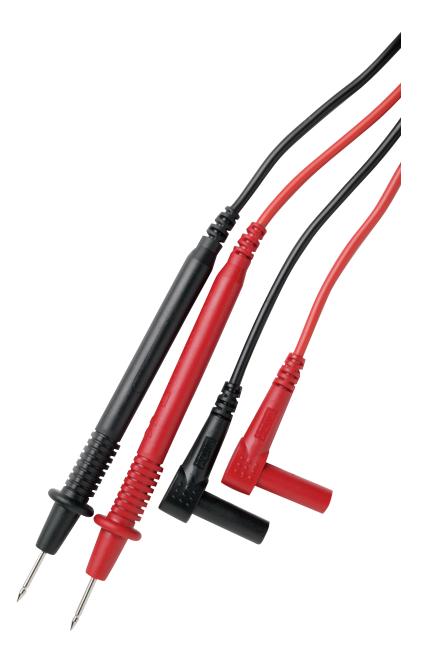

## **Standard Test Leads**

**CAT III-1000V safety rating** Compatible with most multimeters

## **Features:**

- Standard replacement test leads
- Shrouded banana connectors with molded strain reliefs.
- Compatible with most multimeters
- 10A capacity
- CAT III-1000V rating, UL recognized
- Optional accessory Insulated Alligator Clip (TL807C)