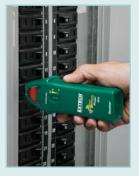

#### **Applications**

- Locate branch circuit breakers without flipping breakers to other circuits
- Confirm proper wiring during electrical wiring installation or repair
- Test receptacle ground fault operation

Adjustable sensitivity for pinpointing the correct breaker