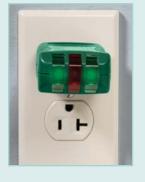

#### **GFCI** Transmitter

- Tests GFCI circuits
- LED indication of 2 test conditions and 5 wiring faults
- Tests Reversed/Open Connections
- · Lights indicate circuit condition