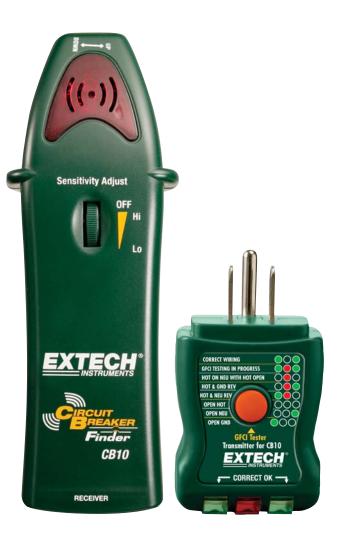

## **Features:**

- Quickly locate 110V to 125VAC Circuit Breakers and Fuses
- Variable Sensitivity adjustment to pinpoint correct circuit breaker
- Bright Red and Green LED's indicates if receptacle is correctly wired or six fault conditions
- Simply plug the GFCI Transmitter into an outlet and trace for the correct breaker at the electrical box
- · Audible and visual circuit breaker indication
- Transmitter and Receiver snap together for easy storage
- Dims/Wt: Receiver: 6.4x2.2x1.5" (162x55x38)/4oz (113g); Transmitter: 3.25x1.75x1" (83x44x25mm)/1.6oz (45g)
- Complete with one Receiver, one GFCI Transmitter, and 9V battery for the Receiver

#### **GFCI** Transmitter

- Tests GFCI circuits
- LED indication of 2 test conditions and 5 wiring faults
- Tests Reversed/Open Connections
- · Lights indicate circuit condition

Adjustable sensitivity for pinpointing the correct breaker