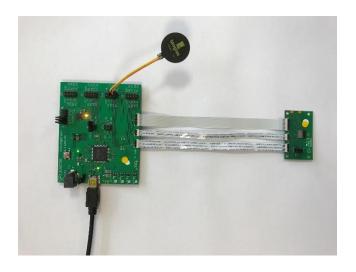

### General Description

- One Interface Board with integrated J-Link OB JTAG/SWD Emulator
- One Test Board with ISP1507 of chosen configuration
- One NFC antenna
- Cables