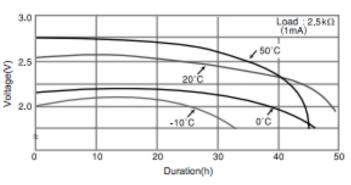

## **Panasonic**

# BR435 LITHIUM POLY-CARBONMONOFLUORIDE



#### **Features & Benefits**

- High voltage of 3 volts
- Extremely small self-discharge for long service and shelf life
- Compact and lightweight with extremely high energy density per unit weight
- Strong load pulse characteristics

#### **Specifications**

| Nominal Capacity:      | 50 mAh              |
|------------------------|---------------------|
| Nominal Voltage:       | 3V                  |
| Weight:                | Approximately 0.85g |
| Operating Temperature: | -20°C - +60°C       |



#### **Temperature Characteristics**



#### Operating Voltage vs. Load Resistance (voltage at 50% discharge depth)



For more information on how Panasonic can assist you with your battery power solution needs call **877-726-2228**, visit **www.na.industrial.panasonic.com/products/batteries** or e-mail **oembatteries@us.panasonic.com.** 

#### **Capacity vs. Load Resistance**



### The data in this document is for descriptive purposes only and is not intended to make or imply any guarantee or warranty.

## **Mouser Electronics**

Authorized Distributor

Click to View Pricing, Inventory, Delivery & Lifecycle Information:

Panasonic: BR435