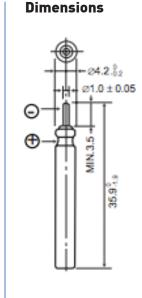

#### **Specifications**

| Nominal Capacity:      | 50 mAh              |
|------------------------|---------------------|
| Nominal Voltage:       | 3V                  |
| Weight:                | Approximately 0.85g |
| Operating Temperature: | -20°C - +60°C       |