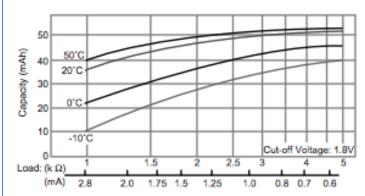

for long service and shelf life
- Compact and lightweight with extremely high energy density per unit weight
- Strong load pulse characteristics

#### **Specifications**

| Nominal Capacity:      | 50 mAh              |
|------------------------|---------------------|
| Nominal Voltage:       | 3V                  |
| Weight:                | Approximately 0.85g |
| Operating Temperature: | -20°C - +60°C       |



#### **Temperature Characteristics**



#### Operating Voltage vs. Load Resistance (voltage at 50% discharge depth)



For more information on how Panasonic can assist you with your battery power solution needs call **877-726-2228**, visit **www.na.industrial.panasonic.com/products/batteries** or e-mail **oembatteries@us.panasonic.com.** 

#### **Capacity vs. Load Resistance**



### The data in this document is for descriptive purposes only and is not intended to make or imply any guarantee or warranty.

## **Mouser Electronics**

Authorized Distributor

Click to View Pricing, Inventory, Delivery & Lifecycle Information:

Panasonic: BR435