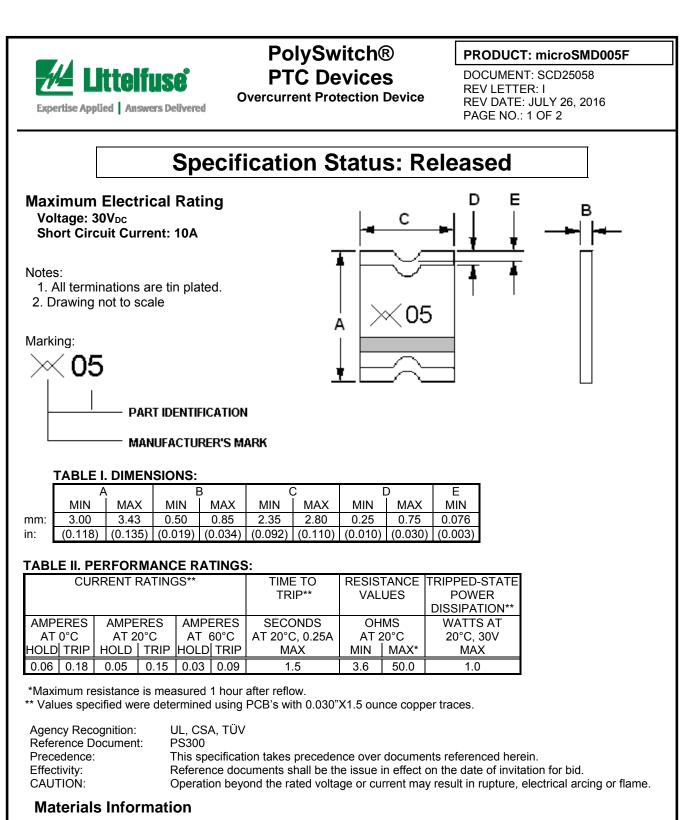

\* Halogen Free refers to: Br≤900ppm, Cl≤900ppm, Br+Cl≤1500ppm.



Expertise Applied Answers Delivered

## PolySwitch® PTC Devices Overcurrent Protection Device

## PRODUCT: microSMD005F

DOCUMENT: SCD25058 REV LETTER: I REV DATE: JULY 26, 2016 PAGE NO.: 2 OF 2

Information furnished is believed to be accurate and reliable. However, users should independently evaluate the suitability of and test each product selected for their own applications. Littelfuse products are not designed for, and shall not be used for, any purpose (including, without limitation, military, aerospace, medical, lifesaving, life-sustaining or nuclear facility applications, devices intended for surgical implant into the body, or any other application in which the failure or lack of desired operation of the product