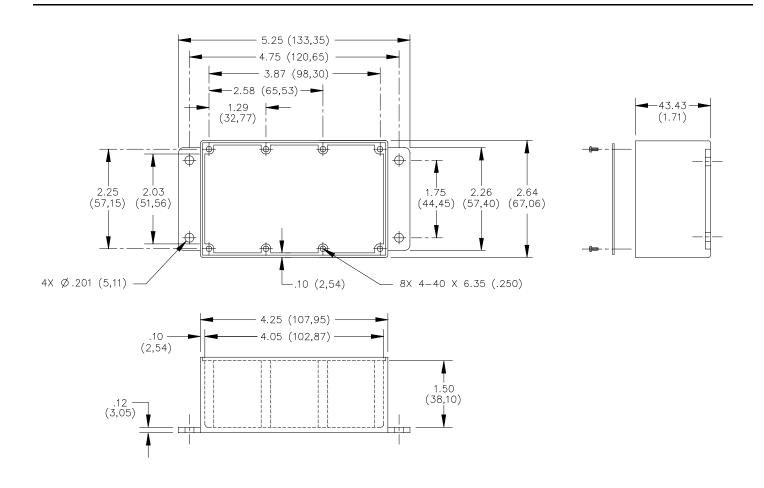

## **MATERIALS:**

Screws: Steel, 8 ea. #4-40 x 1/4" Pan Head (Per MS 35208-12 with clear irridite)

Cover: .040 Thick aluminum #1100-H14

Finish: Clear anodized per MIL-A-8625

Shielded Housing: Die cast aluminum alloy A380 or A384

Finish: None

**ORDERING INFORMATION:** Model 2906

All dimensions are in inches. Tolerances (except noted):  $.xx = \pm .02$ " (,51 mm),  $.xxx = \pm .005$ " (,127 mm). All specifications are to the latest revisions. Specifications are subject to change without notice. Registered trademarks are the property of their respective companies. Made in USA