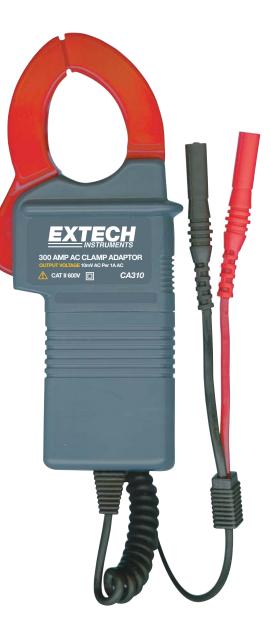

## **300A AC Clamp-on Adaptor**

Allows multimeters to measure up to 300A AC

With 10mV/A output

## **Features:**

- Banana plugs connect to COM and V sockets of any multimeters for clamp-on current measurements
- 1.2" (30mm) clamp jaw opening (500MCM)
- Measures AC Current and converts it to an AC mV output for displaying Current on any multimeter
- Banana plugs connect into standard multimeter sockets
- 2.5% basic accuracy
- Dimensions: 9.5x3.6x1.7" (24.1x 9.1x4.3mm); Weight: 10oz (265g)
- Complete with built-in 10' (3m) cable with banana plugs
- No battery required

## **Ordering Information:**

CA310 ......AC Clamp-On Adaptor (10mV/Amp output)