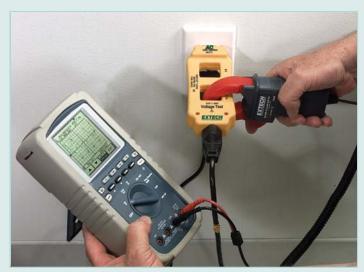

## **300A AC Clamp-on Adaptor**

Allows multimeters to measure up to 300A AC

With 10mV/A output

## **Features:**

- Banana plugs connect to COM and V sockets of any multimeters for clamp-on current measurements
- 1.2" (30mm) clamp jaw opening (500MCM)
- Measures AC Current and converts it to an AC mV output for displaying Current on any multimeter
- Banana plugs connect into standard multimeter sockets
- 2.5% basic accuracy
- Dimensions: 9.5x3.6x1.7" (24.1x 9.1x4.3mm); Weight: 10oz (265g)
- Complete with built-in 10' (3m) cable with banana plugs
- No battery required