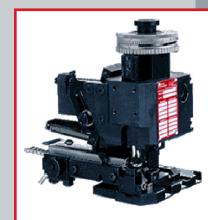

## **APEX 150 Tools**

## **Crimp Applicator** For Wire Sizes Up To 6 mm<sup>2</sup>

QUICK-CRIMP 947 is the crimp applicator for economical processing of stripped crimp terminals. The side feed applicator for left-feed terminals has a mechanical advance. It can be used in semi-automatic bench presses, stripper crimpers or fully automatic wire processing machines. Includes 7 digit cycle counter.

## **Technical Details**

Wire Cross Section: 0.08 to 6.0 mm<sup>2</sup> Mechanical feed (transversal): Feed Length: 3 to 30 mm

Stroke: 40 to 44 mm Shut Height: 135.78 mm Weight: 4 kg Dimensions: 170 mm wide x 160 mm high x 100 mm deep

## Options

- Select crimp height adjustment from self-locking adjustment disks, steps every 0.02 mm
- Counter 7-digits (not resettable)
- Ejector between conductor and insulation punch
- Optional stroke of 30 mm
- Quick changeover to other terminal with conversion kit