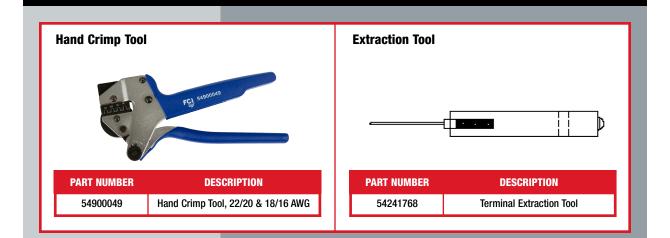

## **APEX 150 Tools**

## **Crimp Applicator** For Wire Sizes Up To 6 mm<sup>2</sup>

QUICK-CRIMP 947 is the crimp applicator for economical processing of stripped crimp terminals. The side feed applicator for left-feed terminals has a mechanical advance. It can be used in semi-automatic bench presses, stripper crimpers or fully automatic wire processing machines. Includes 7 digit cycle counter.

## **Technical Details**

Wire Cross Section: 0.08 to 6.0 mm<sup>2</sup> Mechanical feed (transversal): Feed Length: 3 to 30 mm

Stroke: 40 to 44 mm Shut Height: 135.78 mm Weight: 4 kg Dimensions: 170 mm wide x 160 mm high x 100 mm deep

## Options

- Select crimp height adjustment from self-locking adjustment disks, steps every 0.02 mm
- Counter 7-digits (not resettable)
- Ejector between conductor and insulation punch
- Optional stroke of 30 mm
- Quick changeover to other terminal with conversion kit